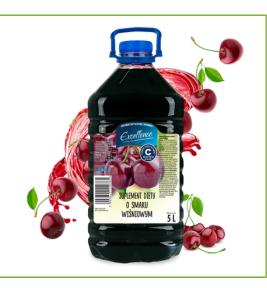

Bottle PET 5 L

LIQUID DIETARY SUPPLEMENT WITH VITAMIN C, STRAWBERRY-FLAVOURED

Bottle PET 5 L

LIQUID DIETARY SUPPLEMENT WITH VITAMIN C, CHERRY-FLAVOURED

Bottle PET 5 L

Shelf life

12 MONTHS

40