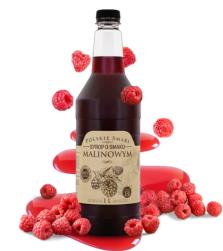

### RASPBERRY-FLAVOURED SYRUP

Raspberry flavour syrup is a classic composition that brings back childhood memories. Perfect for tea and homemade cakes.

Glass bottle

### RASPBERRY-FLAVOURED SYRUP

Raspberry flavour syrup is a classic composition that brings back childhood memories. Perfect for tea and homemade cakes.

Glass bottle 500 MI