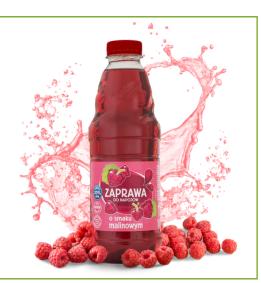

iscover a new quality of hydration with beverage concentrates that combine great taste and aroma!

Squash contain 20% juice, which provides a distinctive flavour. We have made sure that you can enjoy a full flavour without unnecessary calories. Squash are low in sugars and contain natural sugar from fruit juices.

It's the ideal choice for those who care about their line and a healthy diet. Thanks to its low energy value (less than 3 kcal per serving), the resulting beverage is an ideal everyday option - you can drink it without remorse, enjoying a light and refreshing beverage.

The special formula makes each bottle extremely efficient. One pack is enough to make 10L of ready-to-drink beverage, providing excellent hydration throughout the day!

# RASPBERRY-FLAVOURED SOUASH

Bottle PET







# ORANGE-FLAVOURED SQUASH

Bottle PET 1 L



### LEMON-FLAVOURED SQUASH

Bottle PET 1 L





### POLISH FLAVOURS SYRUPS

Reach for flavours that make history!

We love traditional Polish flavours that can take us back in time - this is the "Polskie Smaki" series of syrups.

Make yourself happy with using a sweet addition to your cake or tea. Can you imagine an afternoon without your favourite raspberry or strawberry syrup?

Bring back your memories of the flavours of your childhood by trying unforgettable Excellence syrups.



### RASPBERRY-FLAVOURED SYRUP

Raspberry flavour syrup is a classic composition that brings back childhood memories. Perfect for tea and homemade cakes.

Glass bottle





### RASPBERRY-FLAVOURED SYRUP

Raspberry flavour syrup is a classic composition that brings