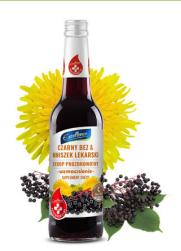

### PRO-HEALTH STRENGTHENING SYRUP

Dietary supplement with vitamin C, elderberry syrup and dandelion flower extract STRENGTHENING.

Glass bottle 320 ML