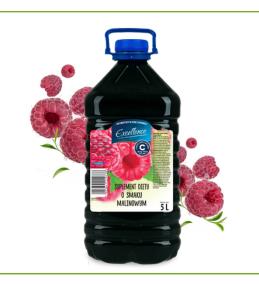

Bottle PET 5 L

LIQUID DIETARY SUPPLEMENT WITH VITAMIN C, LEMON, LIME AND KIWI-FLAVOURED

Bottle PET 5 L

LIQUID DIETARY SUPPLEMENT WITH VITAMIN C, RASPBERRY-FLAVOURED

Bottle PET 5 L

Shelf life

12 MONTHS

LIQUID DIETARY SUPPLEMENT WITH VITAMIN C, ORANGE-FLAVOURED

Bottle PET 5 L

LIQUID DIETARY SUPPLEMENT WITH VITAMIN C, STRAWBERRY-FLAVOURED

Bottle PET 5 L

LIQUID DIETARY SUPPLEMENT WITH VITAMIN C, CHERRY-FLAVOURED

Bottle PET 5 L

Shelf life

12 MONTHS

40