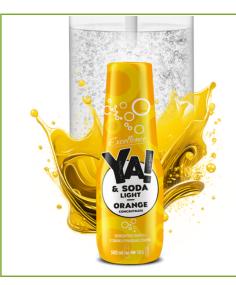

### YA! & SODA

### **INSTANT REFRESHMENT**

YA! & SODA is a series of products with a high concentration of flavours that create tasty and refreshing drinks when diluted with water. They are widely used both in households and in gastronomy.

## ORANGE-FLAVOURED BEVERAGE CONCENTRATE

Bottle PET 500ML