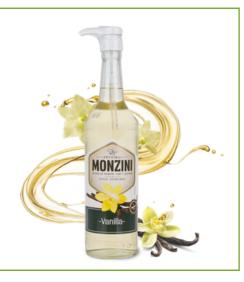

### MONZINI VANILLA SYRUP

Vanilla flavour coffee syrup. Also ideal as an addition to drinks and beverages.

Glass bottle 320 ML

4 X 50ML

Shelf life 12 MONTHS

10

Multipacks per pallet

**320 ML** 

### MONZINI VANILLA SYRUP WITH PUMP

Vanilla flavour syrup with a pump for easy dosing.

Glass bottle 1 L