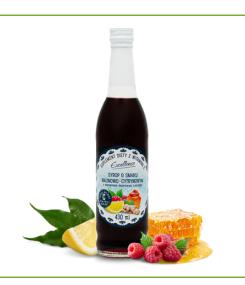

### RASPBERRY-CLOVE-CINNAMON FLAVOUR SYRUP with honey

Dietary supplement with vitamin C.

Glass bottle 430 ML

Seasonal availability: October-March