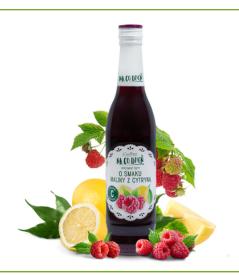

### RASPBERRY AND LEMON-FLAVOURED SYRUP

Raspberry-lemon flavour syrup is a fluffy combination of sweet and slightly sour taste. This type of syrup goes great as an addition to a morning glass of water or warm evening tea.

Bottle PET 1 L

Shelf life