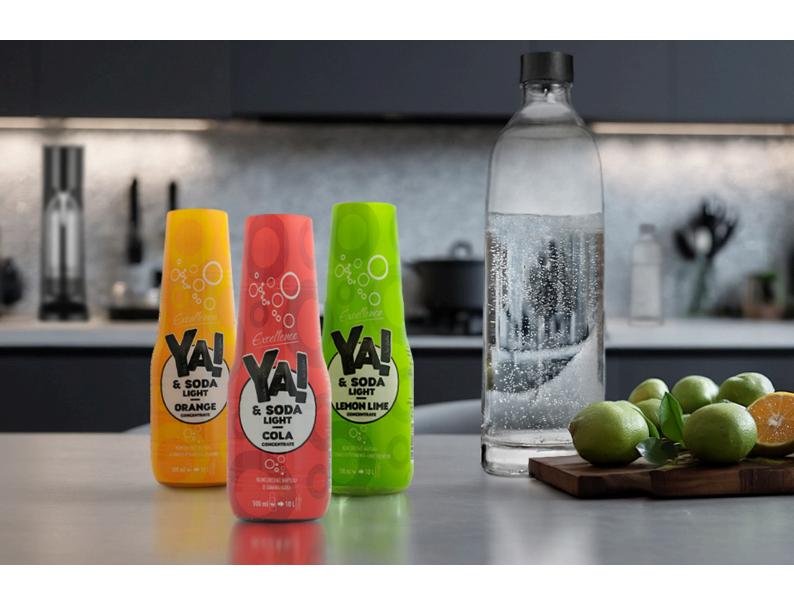

### YA! & SODA

### **INSTANT REFRESHMENT**

YA! & SODA is a series of products with a high concentration of flavours that create tasty and refreshing drinks when diluted with water. They are widely used both in households and in gastronomy.

High concentration closely linked to efficiency, ease of storage, versatility and economy make our concentrates unique. In addition, a convenient measuring cup allows the preparation of beverages of different capacities (250ml - 1L), making this activity trivial. Up to 10 litres of ready-to-drink beverage can be made from a single bottle of concentrate, reducing the generation of plastic waste and helping to care for the environment.

Concentrates are dedicated to make a tasty beverages in a quick and easy way, both at home and in professional kitchens or bars.