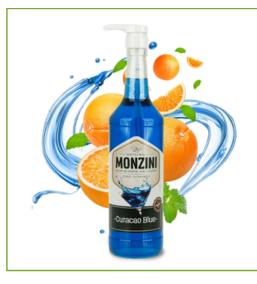

# MONZINI CURACAO BLUE SYRUP WITH PUMP

Curacao flavour syrup with a pump for easy dosing.

Glass bottle 1 L