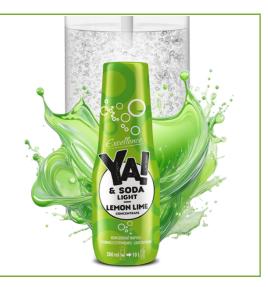

### YA! & SODA

### **INSTANT REFRESHMENT**

YA! & SODA is a series of products with a high concentration of flavours that create tasty and refreshing drinks when diluted with water. They are widely used both in households and in gastronomy.

# LEMON LIME-FLAVOURED BEVERAGE CONCENTRATE

Bottle PET 500ML

Shelf life

**12 MONTHS** 