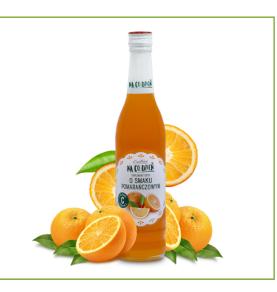

, in which each of us will find something for ourselves. Dietary supplements with vitamin C in the flavours raspberry, cherry, orange, strawberry, lemon, ginger, raspberry with lime, raspberry with cranberry, raspberry with lemon, as well as raspberry with clove, cinnamon and honey.

They all are packed in a handy glass bottle with a capacity of 430 ml.

### RASPBERRY FLAVOURED

Dietary supplement with vitamin C.

Glass bottle 430 ML







#### CHERRY FLAVOURED

Dietary supplement with vitamin C.

Glass bottle 430 ML



# RASPBERRY AND CRANBERRY FLAVOURED

Dietary supplement with vitamin C.

Glass bottle 430 ML







# RASPBERRY AND LEMON FLAVOURED

Dietary supplement with vitamin C.

Glass bottle 430 ML



### ORANGE FLAVOURED

Dietary supplement with vitamin C.

Glass bottle 430 ML









### GINGER FLAVOURED

Dietary supplement with vitamin C.

Glass bottle 430 ML



### STRAWBERRY FLAVOURED

Dietary supplement with vitamin C.

Glass bottle 430 ML







# RASPBERRY AND LINDE FLAVOURED

Dietary supplement with vitamin C.

Glass bottle 430 ML





Pieces in a multipack



Multipacks per layer **27** 



Multipacks per pallet

135

### LEMON FLAVOURED

Dietary supplement with vitamin C.

Glass bottle 430 ML



Shelf life

15 MONTHS





### RASPBERRY-CLOVE-CINNAMON FLAVOUR SYRUP with honey

Dietary supplement with vitamin C.

Glass bottle 430 ML



Seasonal availability: October-March













### RASPBERRY-LEMON FLAVOUR SYRUP with ginger extract and honey

Dietary supplement with vitamin C.

Glass bottle 430 ML



Seasonal availability: October-March







### SY