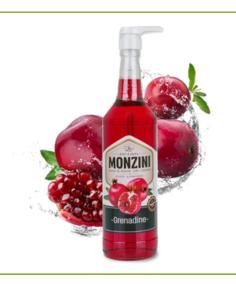

# MONZINI GRENADINE SYRUP WITH PUMP

Pomegranate flavour syrup with a pump for easy dosing.

Glass bottle 1 L