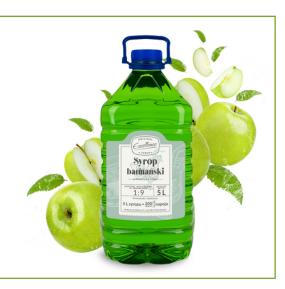

C SYRUP









#### KIWI-FLAVOURED **GASTRONOMIC SYRUP**

Bottle PET 5 L







## COCONUT-FLAVOURED GASTRONOMIC SYRUP

**Bottle PET** 5 L



## RASPBERRY-FLAVOURED GASTRONOMIC SYRUP (BLUE)











## MANGO-FLAVOURED GASTRONOMIC SYRUP

Bottle PET 5 L



## MANGO, PINEAPPLE-FLAVOURED GASTRONOMIC SYRUP

Bottle PET 5 L







## PASSION FRUIT-FLAVOURED GASTRONOMIC SYRUP

Bottle PET 5 L





Shelf life

12 MONTHS



## PINE SHOOTS AND **ELDERFLOWER-FLAVOURED** GASTRONOMIC SYRUP

Bottle PET 5 L



#### QUINCE-FLAVOURED **GASTRONOMIC SYRUP**

**Bottle PET** 5 L







### PINK GRAPEFRUIT-FLAVOURED GASTRONOMIC SYRUP







## VANILLA-FLAVOURED GASTRONOMIC SYRUP

Bottle PET 5 L







## GREEN BANANA-FLAVOURED GASTRONOMIC SYRUP

Bottle PET 5 L



## GREEN APPLE-FLAVOURED GASTRONOMIC SYRUP









## CRANBERRY-FLAVOURED GASTRONOMIC SYRUP





# Excellence Company in the World







Lipa 20A, 95-010 Stryków NIP: 733-13-12-783 REGON: 100159950 TEL: +48 42 719 81 12, FAX: +48 42 719 81 11