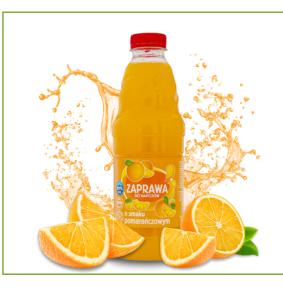

cover a new quality of hydration with beverage concentrates that combine great taste and aroma!

Squash contain 20% juice, which provides a distinctive flavour. We have made sure that you can enjoy a full flavour without unnecessary calories. Squash are low in sugars and contain natural sugar from fruit juices.

It's the ideal choice for those who care about their line and a healthy diet. Thanks to its low energy value (less than 3 kcal per serving), the resulting beverage is an ideal everyday option - you can drink it without remorse, enjoying a light and refreshing beverage.

The special formula makes each bottle extremely efficient. One pack is enough to make 10L of ready-to-drink beverage, providing excellent hydration throughout the day!

# RASPBERRY-FLAVOURED SOUASH

Bottle PET







# ORANGE-FLAVOURED SQUASH

Bottle PET 1 L



### LEMON-FLAVOURED SQUASH

Bottle PET 1 L





### POLISH FLAVOURS SYRUPS

Reach for flavours that make history!

We love traditional Polish flavours that can take us back in time - this is the "Polskie Smaki" series of syrups.

Make yourself happy with using a sweet addition to your cake or tea. Can you imagine an afternoon without your favourite raspberry or strawberry syrup?

Bring back your memories of the flavours of your childhood by trying unforgettable Excellence syrups.



### RASPBERRY-FLAVOURED SYRUP

Raspberry flavour syrup is a classic composition that brings back childhood memories. Perfect for tea and homemade cakes.

Glass bottle





### RASPBERRY-FLAVOURED SYRUP

Raspberry flavour syrup is a classic composition that brings b