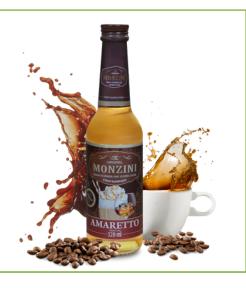

### MONZINI AMARETTO SYRUP

Almond flavour coffee syrup. It is characterized by a bittersweet taste. Perfect for coffee and tea.

Glass bottle 320 ML

Pieces in a multipack

Multipacks per layer

Multipacks per pallet