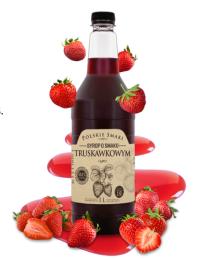

### POLISH FLAVOURS SYRUPS

Reach for flavours that make history!

We love traditional Polish flavours that can take us back in time - this is the "Polskie Smaki" series of syrups.

Make yourself happy with using a sweet addition to your cake or tea. Can you imagine an afternoon without your favourite raspberry or strawberry syrup?

### RASPBERRY-FLAVOURED SYRUP

Raspberry flavour syrup is a classic composition that brings back childhood memories. Perfect for tea and homemade cakes.

Glass bottle

### RASPBERRY-FLAVOURED SYRUP

Raspberry flavour syrup is a classic composition that brings back childhood memories. Perfect for tea and homemade cakes.

Glass bottle 500 MI