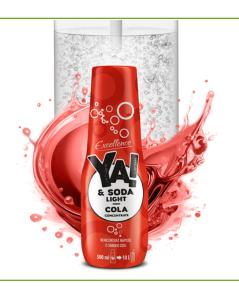

### YA! & SODA

### **INSTANT REFRESHMENT**

YA! & SODA is a series of products with a high concentration of flavours that create tasty and refreshing drinks when diluted with water. They are widely used both in households and in gastronomy.

# COLA-FLAVOURED BEVERAGE CONCENTRATE

Bottle PET 500ML