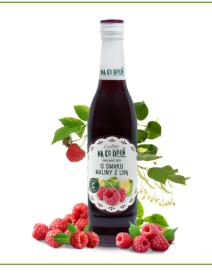

### RASPBERRY AND LEMON-FLAVOURED SYRUP

Raspberry-lemon flavour syrup is a fluffy combination of sweet and slightly sour taste. This type of syrup goes great as an addition to a morning glass of water or warm evening tea.