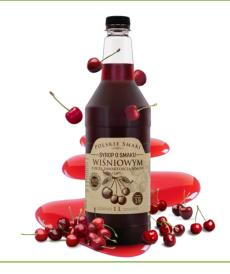

### CHERRY-FLAVOURED SYRUP

Cherry-flavour syrup, thanks to its high juice content, is an excellent choice for lovers of traditional flavours.

Bottle PET 1 L

Multipacks per pallet

105

12 MONTHS 8