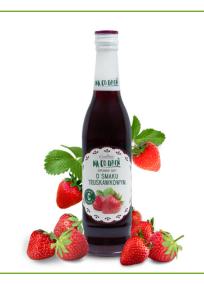

### RASPBERRY-FLAVOURED SYRUP

Raspberry flavour syrup is a classic composition that brings back childhood memories. Perfect for tea and homemade cakes.

Glass bottle

### RASPBERRY-FLAVOURED SYRUP

Raspberry flavour syrup is a classic composition that brings back childhood memories. Perfect for tea and homemade cakes.

Glass bottle 500 MI