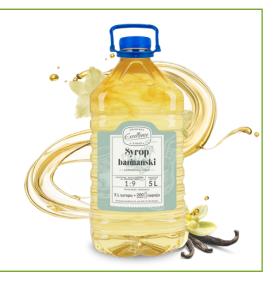

e PET 5 L







#### GINGER-FLAVOURED GASTRONOMIC SYRUP

**Bottle PET** 5 L



#### CARAMEL-FLAVOURED GASTRONOMIC SYRUP









#### KIWI-FLAVOURED **GASTRONOMIC SYRUP**

Bottle PET 5 L







## COCONUT-FLAVOURED GASTRONOMIC SYRUP

**Bottle PET** 5 L



## RASPBERRY-FLAVOURED GASTRONOMIC SYRUP (BLUE)











## MANGO-FLAVOURED GASTRONOMIC SYRUP

Bottle PET 5 L



## MANGO, PINEAPPLE-FLAVOURED GASTRONOMIC SYRUP

Bottle PET 5 L







## PASSION FRUIT-FLAVOURED GASTRONOMIC SYRUP

Bottle PET 5 L





Shelf life

12 MONTHS



## PINE SHOOTS AND **ELDERFLOWER-FLAVOURED** GASTRONOMIC SYRUP

Bottle PET 5 L



#### QUINCE-FLAVOURED **GASTRONOMIC SYRUP**

**Bottle PET** 5 L







### PINK GRAPEFRUIT-FLAVOURED GASTRONOMIC SYRUP







## VANILLA-FLAVOURED GASTRONOMIC SYRUP

Bottle PET 5 L







## GREEN BANANA-FLAVOURED GASTRONOMIC SYRUP

Bottle PET 5 L



## GREEN APPLE-FLAVOURED GASTRONOMIC SYRUP









## CRANBERRY-FLAVOURED GASTRONOMIC SYRUP





# Excellence Company in the World







Lipa 20A, 95-010 Stryków NIP: 733-13-12-783 REGON: 100159950 TEL: +48 42 719 81 12, FAX: +48 42 719 81 11