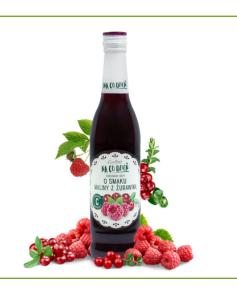

# RASPBERRY AND CRANBERRY FLAVOURED

Dietary supplement with vitamin C.

Glass bottle 430 ML