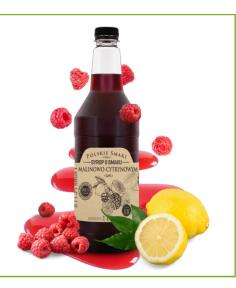

### RASPBERRY-FLAVOURED SYRUP

Raspberry-flavour syrup is a classic composition that brings back childhood memories. Perfect for tea and homemade cakes.

Bottle PET 1 L

### RASPBERRY AND LEMON-FLAVOURED SYRUP

Raspberry-lemon flavour syrup is a fluffy combination of sweet and slightly sour taste. This type of syrup goes great as an addition to a morning glass of water or warm evening tea.