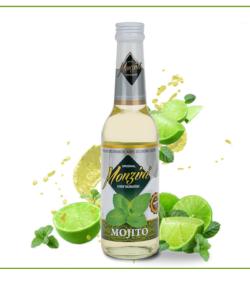

only to coffee, but also to teas, cocktails and drinks.

Glass bottle 320 ML







### MONZINI CHOCOLATE & RUM SYRUP

Chocolate flavour coffee syrup with rum. A perfect addition to coffee, but also to cocktails, drinks and desserts.

Glass bottle 320 ML



### MONZINI AMARETTO SYRUP

Almond flavour coffee syrup. It is characterized by a bittersweet taste. Perfect for coffee and tea.

Glass bottle 320 ML







Pieces in a multipack



Multipacks per layer



Multipacks per pallet

90

### **MONZINI - BARMAN SYRUPS**

Aromatic madness with Monzini syrups.

Excellence barman syrups are a wonderfully aromatic addition to spectacular cocktails or shots. A large selection of practical bottles. Syrups are available, among others, in small 320 ml and liter bottles with a pump for easy dosing.



### MONZINI MOJITO SYRUP

Mint flavour syrup.

Glass bottle 320 ML



### MONZINI GRENADINE SYRUP

Pomegranate flavour syrup.

Glass bottle 320 ML













### MONZINI BLUE CURACAO SYRUP

Curacao flavour syrup.

Glass bottle 320 ML



### MONZINI COCONUT SYRUP

Coconut flavour syrup.

Glass bottle 320 ML











Multipacks per pallet



# MONZINI CURACAO BLUE SYRUP WITH PUMP

Curacao flavour syrup with a pump for easy dosing.

Glass bottle 1 L



# MONZINI GRENADINE SYRUP WITH PUMP

Pomegranate flavour syrup with a pump for easy dosing.

Glass bottle 1 L







# MONZINI COCONUT SYRUP WITH PUMP

Coconut flavour syrup with a pump for easy dosing.

Glass bottle 1 L









### MONZINI VANILLA SYRUP WITH PUMP

Vanilla flavour syrup with a pump for easy dosing.

Glass bottle 1 L