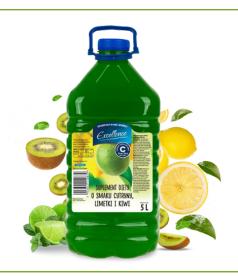

Bottle PET 5 L

LIQUID DIETARY SUPPLEMENT WITH VITAMIN C, LEMON, LIME AND KIWI-FLAVOURED

Bottle PET 5 L

LIQUID DIETARY SUPPLEMENT WITH VITAMIN C, RASPBERRY-FLAVOURED

Bottle PET 5 L

Shelf life

12 MONTHS

LIQUID DIETARY SUPPLEMENT WITH VITAMIN C, ORANGE-FLAVOURED