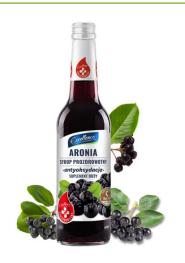

# PRO-HEALTH ANTIOXIDATION SYRUP

Dietary supplement with vitamin C. Chokeberry syrup ANTIOXIDATION.

Glass bottle 320MI