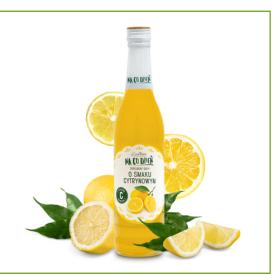

### LEMON FLAVOURED

Dietary supplement with vitamin C.

Glass bottle 430 ML

Shelf life

15 MONTHS