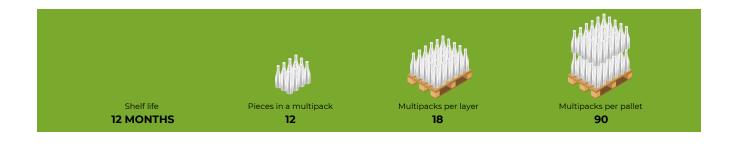

### PRO-HEALTH GOOD MOOD SYRUP

Dietary supplement fruit syrup with extracts of lemon balm and mint GOOD MOOD.

Glass bottle 320 ML

Pieces in a multipack

ick

Multipacks per pallet

90

### PRO-HEALTH VITALITY SYRUP

Dietary supplement with vitamins B6 and B12. Raspberry syrup VITALITY.

Glass bottle 320 ML

Pieces in a multipack

Multipacks per layer

Multipacks per pallet

90