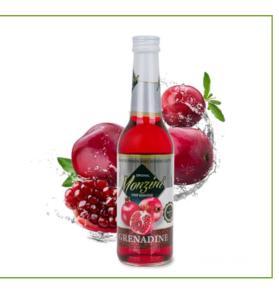

### MONZINI GRENADINE SYRUP

Pomegranate flavour syrup.

Glass bottle 320 ML

# MONZINI GRENADINE SYRUP WITH PUMP

Pomegranate flavour syrup with a pump for easy dosing.

Glass bottle 1 L