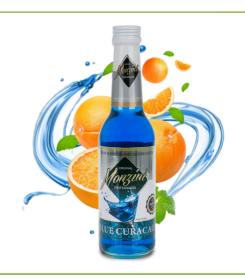

### MONZINI BLUE CURACAO SYRUP

Curacao flavour syrup.

Glass bottle 320 ML

# MONZINI CURACAO BLUE SYRUP WITH PUMP

Curacao flavour syrup with a pump for easy dosing.

Glass bottle 1 L