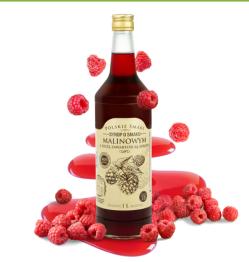

### RASPBERRY-FLAVOURED SYRUP

Raspberry flavour syrup is a classic composition that brings back childhood memories. Perfect for tea and homemade cakes.

Glass bottle

### RASPBERRY-FLAVOURED SYRUP

Raspberry flavour syrup is a classic composition that brings back childhood memories. Perfect for tea and homemade cakes.

Glass bottle 500 MI