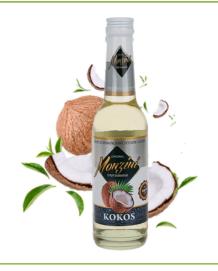

### MONZINI COCONUT SYRUP

Coconut flavour syrup.

Glass bottle 320 ML

Multipacks per pallet