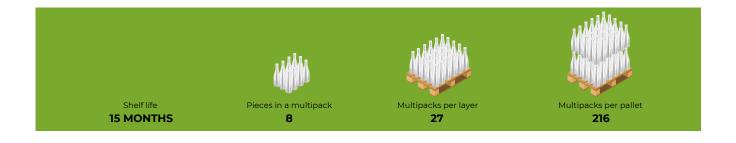

#### ORGANIC AGAVE SYRUP

Organic agave syrup - I am Bio. An ideal sugar substitute for sweetening dishes and drinks, both cold and warm.

PET bottle 345g