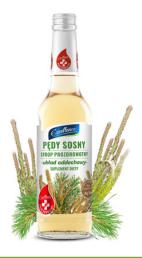

# PRO-HEALTH RESPIRATORY SYSTEM SYRUP

Dietary supplement syrup with extracts of pine shoots and elderberry flowers RESPIRATORY SYSTEM.

Glass bottle 320 ML