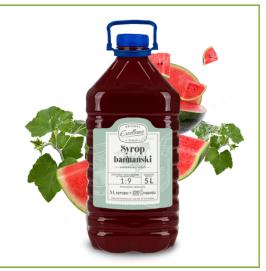

LAVOURED

Bottle PET 5 L







LIQUID DIETARY SUPPLEMENT WITH VITAMIN C, STRAWBERRY-FLAVOURED

Bottle PET 5 L



LIQUID DIETARY SUPPLEMENT WITH VITAMIN C, CHERRY-FLAVOURED

Bottle PET 5 L









Shelf life

12 MONTHS

40

Multipacks per pallet

120

## GASTRONOMIC SYRUPS 5L

Gastronomic syrups are an indispensable element in a professional cookery, bar or cafe. They are used to enhance the taste of drinks, desserts or cocktails and to create unique flavour combinations.

The wide range of flavours allows you to be creative when preparing beverages, for example. With gastronomic syrups you can enrich your menu, surprise your customers with new flavours and raise the standards of the beverages, desserts or cocktails you serve.

## WATERMELON-FLAVOURED GASTRONOMIC SYRUP

Bottle PET 5 L







#### SUGAR SYRUP





#### **BLACKCURRANT-FLAVOURED** GASTRONOMIC SYRUP

Bottle PET 5 L







#### **ROSEHIP-FLAVOURED GASTRONOMIC SYRUP**

**Bottle PET** 5 L



#### GRENADINE-FLAVOURED **GASTRONOMIC SYRUP**









#### PEAR-FLAVOURED GASTRONOMIC SYRUP

Bottle PET 5 L







#### GINGER-FLAVOURED GASTRONOMIC SYRUP

**Bottle PET** 5 L



#### CARAMEL-FLAVOURED GASTRONOMIC SYRUP









#### KIWI-FLAVOURED **GASTRONOMIC SYRUP**

Bottle PET 5 L







## COCONUT-FLAVOURED GASTRONOMIC SYRUP

**Bottle PET** 5 L



## RASPBERRY-FLAVOURED GASTRONOMIC SYRUP (BLUE)











## MANGO-FLAVOURED GASTRONOMIC SYRUP

Bottle PET 5 L



## MANGO, PINEAPPLE-FLAVOURED GASTRONOMIC SYRUP

Bottle PET 5 L







## PASSION FRUIT-FLAVOURED GASTRONOMIC SYRUP

Bottle PET 5 L





Shelf life

12 MONTHS