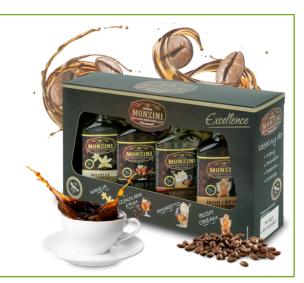

### **MONZINI - COFFEE SYRUPS**

Create your dream coffee with Monzini syrups.

For all sweet coffee lovers, we have created an aromatic series of Monzini syrups. Their intense flavour is a perfect addition to coffee, tea or cakes. Just a few drops are enough to add a unique flavour to your everyday coffee. The syrups are available in four flavours: Vanilla, Chocolate & Rum, Amaretto and Irish Cream.

#### MONZINI COFFEE SYRUPS SET

A set of Monzini syrups in four flavours: Vanilla, Chocolate & Rum, Amaretto and Irish Cream.

PET packaging 4x50 ML