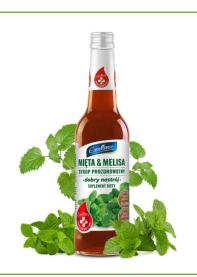

### PRO-HEALTH GOOD MOOD SYRUP

Dietary supplement fruit syrup with extracts of lemon balm and mint GOOD MOOD.

Glass bottle 320 ML

Pieces in a multipack

ick

Multipacks per pallet

90