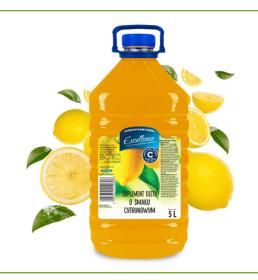

Bottle PET 5 L

LIQUID DIETARY SUPPLEMENT WITH VITAMIN C, LEMON, LIME AND KIWI-FLAVOURED

Bottle PET 5 L

LIQUID DIETARY SUPPLEMENT WITH VITAMIN C, RASPBERRY-FLAVOURED

Bottle PET 5 L

Shelf life

12 MONTHS

LIQUID DIETARY SUPPLEMENT WITH VITAMIN C, ORANGE-FLAVOURED