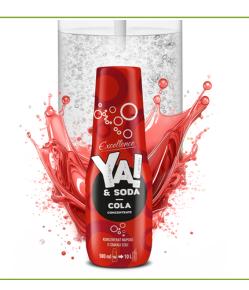

products with a high concentration of flavours that create tasty and refreshing drinks when diluted with water. They are widely used both in households and in gastronomy.

High concentration closely linked to efficiency, ease of storage, versatility and economy make our concentrates unique. In addition, a convenient measuring cup allows the preparation of beverages of different capacities (250ml - 1L), making this activity trivial. Up to 10 litres of ready-to-drink beverage can be made from a single bottle of concentrate, reducing the generation of plastic waste and helping to care for the environment.

Concentrates are dedicated to make a tasty beverages in a quick and easy way, both at home and in professional kitchens or bars.

# COLA-FLAVOURED BEVERAGE CONCENTRATE

Bottle PET 500ML







## ORANGE-FLAVOURED BEVERAGE CONCENTRATE

Bottle PET 500ML





# LEMON LIME-FLAVOURED BEVERAGE CONCENTRATE

Bottle PET 500ML



Shelf life

**12 MONTHS** 



### YA! & SODA LIGHT

### **DIETARY SERIES - NO SUGAR**

YA! & SODA LIGHT is a series of products that, when diluted with water, create tasty and low-calorie beverages. They are a great alternative to traditional beverages, allowing you to enjoy your favourite flavours without the unnecessary calories. The product has no energy value and contains no sugars.

Low calories, no sugars, rich flavour, versatility, ease of preparation thanks to a convenient measuring cup and economy make our concentrates unique. Up to 10 litres of ready-to-drink beverage can be made from a single bottle of concentrate, reducing the generation of plasti