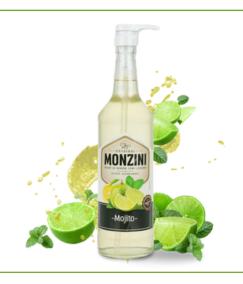

### MONZINI MOJITO SYRUP WITH PUMP

Mint flavour syrup with a pump for easy dosing.

Glass bottle 1 L

Shelf life