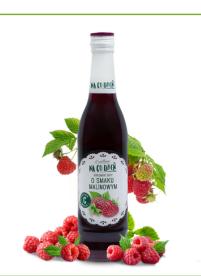

### RASPBERRY AND LEMON-FLAVOURED SYRUP

Raspberry-lemon flavour syrup is a fluffy combination of sweet and slightly sour taste. This type of syrup goes great as an addition to a morning glass of water or warm evening tea.