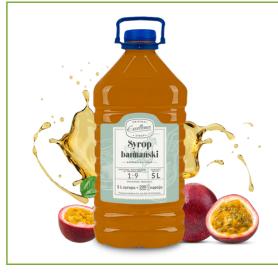

## PASSION FRUIT-FLAVOURED GASTRONOMIC SYRUP

Bottle PET 5 L

Shelf life

12 MONTHS