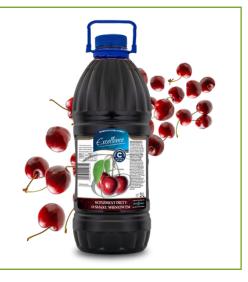

### LIQUID DIETARY SUPPLEMENT WITH VITAMIN C, CHERRY-FLAVOURED

Bottle PET 3 L

Bottle PET 5 L

LIQUID DIETARY SUPPLEMENT WITH VITAMIN C, STRAWBERRY-FLAVOURED

Bottle PET 5 L

LIQUID DIETARY SUPPLEMENT WITH VITAMIN C, CHERRY-FLAVOURED

Bottle PET 5 L

Shelf life

12 MONTHS

40