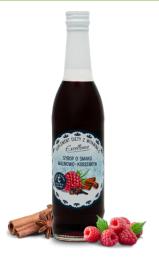

### SYRUP WITH RASPBERRY-SPICY FLAVOUR

Dietary supplement with vitamin C.

Glass bottle 430 ML

Seasonal availability: October-March