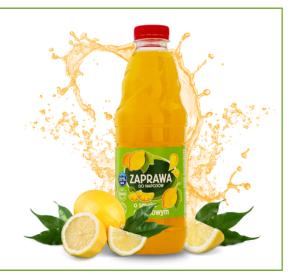

a!

Squash contain 20% juice, which provides a distinctive flavour. We have made sure that you can enjoy a full flavour without unnecessary calories. Squash are low in sugars and contain natural sugar from fruit juices.

It's the ideal choice for those who care about their line and a healthy diet. Thanks to its low energy value (less than 3 kcal per serving), the resulting beverage is an ideal everyday option - you can drink it without remorse, enjoying a light and refreshing beverage.

The special formula makes each bottle extremely efficient. One pack is enough to make 10L of ready-to-drink beverage, providing excellent hydration throughout the day!

# RASPBERRY-FLAVOURED SOUASH

Bottle PET







# ORANGE-FLAVOURED SQUASH

Bottle PET 1 L



### LEMON-FLAVOURED SQUASH

Bottle PET 1 L





### POLISH FLAVOURS SYRUPS

Reach for flavours that make history!

We love traditional Polish flavours that can take us back in time - this is the "Polskie Smaki" series of syrups.

Make yourself happy with using a sweet addition to your cake or tea. Can you imagine an afternoon without your favourite raspberry or strawberry syrup?

Bring back your memories of the flavours of your childhood by trying unforgettable Excellence syrups.



### RASPBERRY-FLAVOURED SYRUP

Raspberry flavour syrup is a classic composition that brings back childhood memories. Perfect for tea and homemade cakes.

Glass bottle





### RASPBERRY-FLAVOURED SYRUP

Raspberry flavour syrup is a classic composition that brings back childhood memories. Perfect for tea and homemade cakes.

Glass bottle 500 MI



### CHERR