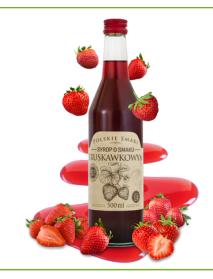

### STRAWBERRY-FLAVOURED SYRUP

The strawberry-flavour syrup is sweet and thick. It is perfect all year round as an addition to drinks and desserts.

Glass bottle 500 ML

Multipacks per pallet