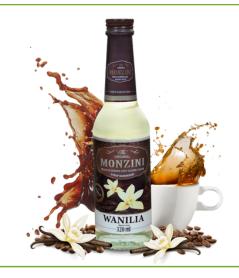

### MONZINI VANILLA SYRUP

Vanilla flavour coffee syrup. Also ideal as an addition to drinks and beverages.

Glass bottle 320 ML

4 X 50ML

Shelf life 12 MONTHS

10

Multipacks per pallet

**320 ML** 