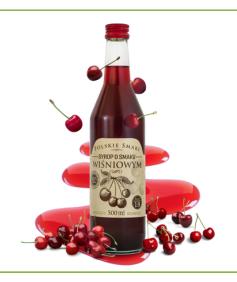

### CHERRY-FLAVOURED SYRUP

Cherry-flavour syrup, thanks to its high juice content, is an excellent choice for lovers of traditional flavours.

Glass bottle 500 ML