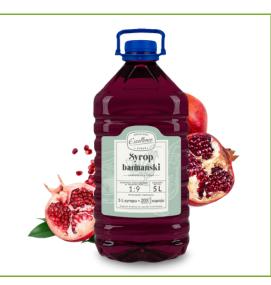

HS

40

Multipacks per pallet

120

## GASTRONOMIC SYRUPS 5L

Gastronomic syrups are an indispensable element in a professional cookery, bar or cafe. They are used to enhance the taste of drinks, desserts or cocktails and to create unique flavour combinations.

The wide range of flavours allows you to be creative when preparing beverages, for example. With gastronomic syrups you can enrich your menu, surprise your customers with new flavours and raise the standards of the beverages, desserts or cocktails you serve.

## WATERMELON-FLAVOURED GASTRONOMIC SYRUP

Bottle PET 5 L







#### SUGAR SYRUP





#### **BLACKCURRANT-FLAVOURED** GASTRONOMIC SYRUP

Bottle PET 5 L







#### **ROSEHIP-FLAVOURED GASTRONOMIC SYRUP**

**Bottle PET** 5 L



#### GRENADINE-FLAVOURED **GASTRONOMIC SYRUP**









#### PEAR-FLAVOURED GASTRONOMIC SYRUP

Bottle PET 5 L







#### GINGER-FLAVOURED GASTRONOMIC SYRUP

**Bottle PET** 5 L



#### CARAMEL-FLAVOURED GASTRONOMIC SYRUP









#### KIWI-FLAVOURED **GASTRONOMIC SYRUP**

Bottle PET 5 L







## COCONUT-FLAVOURED GASTRONOMIC SYRUP

**Bottle PET** 5 L



## RASPBERRY-FLAVOURED GASTRONOMIC SYRUP (BLUE)











## MANGO-FLAVOURED GASTRONOMIC SYRUP

Bottle PET 5 L



## MANGO, PINEAPPLE-FLAVOURED GASTRONOMIC SYRUP

Bottle PET 5 L







## PASSION FRUIT-FLAVOURED GASTRONOMIC SYRUP

Bottle PET 5 L





Shelf life

12 MONTHS



## PINE SHOOTS AND **ELDERFLOWER-FLAVOURED** GASTRONOMIC SYRUP

Bottle PET 5 L



#### QUINCE-FLAVOURED **GASTRONOMIC SYRUP**

**Bottle PET** 5 L







### PINK GRAPEFRUIT-FLAVOURED GASTRONOMIC SYRUP







## VANIL