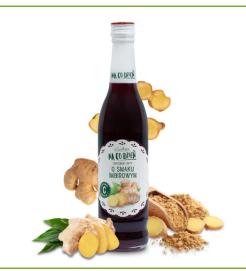

which each of us will find something for ourselves. Dietary supplements with vitamin C in the flavours raspberry, cherry, orange, strawberry, lemon, ginger, raspberry with lime, raspberry with cranberry, raspberry with lemon, as well as raspberry with clove, cinnamon and honey.

They all are packed in a handy glass bottle with a capacity of 430 ml.

### RASPBERRY FLAVOURED

Dietary supplement with vitamin C.

Glass bottle 430 ML







#### CHERRY FLAVOURED

Dietary supplement with vitamin C.

Glass bottle 430 ML



# RASPBERRY AND CRANBERRY FLAVOURED

Dietary supplement with vitamin C.

Glass bottle 430 ML







# RASPBERRY AND LEMON FLAVOURED

Dietary supplement with vitamin C.

Glass bottle 430 ML



### ORANGE FLAVOURED

Dietary supplement with vitamin C.

Glass bottle 430 ML









### GINGER FLAVOURED

Dietary supplement with vitamin C.

Glass bottle 430 ML



### STRAWBERRY FLAVOURED

Dietary supplement with vitamin C.

Glass bottle 430 ML







# RASPBERRY AND LINDE FLAVOURED

Dietary supplement with vitamin C.

Glass bottle 430 ML





Pieces in a multipack



Multipacks per layer **27** 



Multipacks per pallet

135

### LEMON FLAVOURED

Dietary supplement with vitamin C.

Glass bottle 430 ML



Shelf life

15 MONTHS





### RASPBERRY-CLOVE-CINNAMON FLAVOUR SYRUP with honey

Dietary supplement with vitamin C.

Glass bottle 430 ML



Seasonal availability: October-March













### RASPBERRY-LEMON FLAVOUR SYRUP with ginger extract and honey

Dietary supplement with vitamin C.

Glass bottle 430 ML



Seasonal availability: October-March







### SYRUP