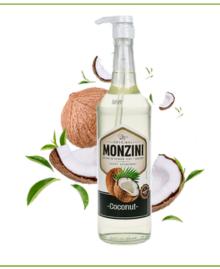

### MONZINI COCONUT SYRUP

Coconut flavour syrup.

Glass bottle 320 ML

Multipacks per pallet

# MONZINI COCONUT SYRUP WITH PUMP

Coconut flavour syrup with a pump for easy dosing.

Glass bottle 1 L