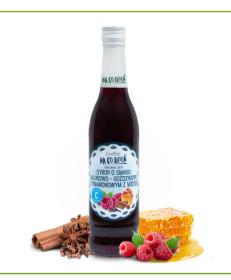

### RASPBERRY-CLOVE-CINNAMON FLAVOUR SYRUP with honey

Dietary supplement with vitamin C.

Glass bottle 430 ML

Seasonal availability: October-March