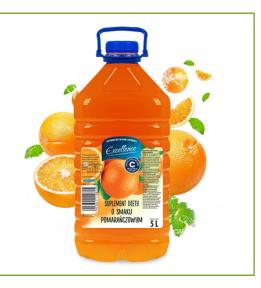

Bottle PET 5 L

LIQUID DIETARY SUPPLEMENT WITH VITAMIN C, LEMON, LIME AND KIWI-FLAVOURED

Bottle PET 5 L

LIQUID DIETARY SUPPLEMENT WITH VITAMIN C, RASPBERRY-FLAVOURED

Bottle PET 5 L

Shelf life

12 MONTHS

LIQUID DIETARY SUPPLEMENT WITH VITAMIN C, ORANGE-FLAVOURED

Bottle PET 5 L

LIQUID DIETARY SUPPLEMENT WITH VITAMIN C, STRAWBERRY-FLAVOURED

Bottle PET 5 L

LIQUID DIETARY SUPPLEMENT WITH VITAMIN C, CHERRY-FLAVOURED

Bottle PET 5 L

Shelf life

12 MONTHS

40