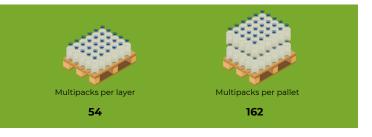

### PRO-HEALTH GOOD MOOD SYRUP

Dietary supplement fruit syrup with extracts of lemon balm and mint GOOD MOOD.

Glass bottle 320 ML

Pieces in a multipack

ick

Multipacks per pallet

90

### PRO-HEALTH VITALITY SYRUP

Dietary supplement with vitamins B6 and B12. Raspberry syrup VITALITY.

Glass bottle 320 ML

Pieces in a multipack

Multipacks per layer

Multipacks per pallet

90