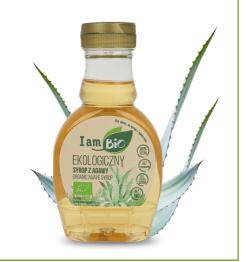

#### ORGANIC AGAVE SYRUP

Organic agave syrup - I am Bio. An ideal sugar substitute for sweetening dishes and drinks, both cold and warm.

PET bottle 345g