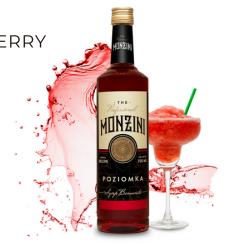

### PROFESSIONAL MONZINI

The Professional Monzini syrup series is a collection of flavours that are perfect as an addition to cocktails or drinks at home parties. The syrups are sold in 750 ml glass bottles and have an elegant label. The syrups are available in three flavours: kiwi, lime and strawberry.