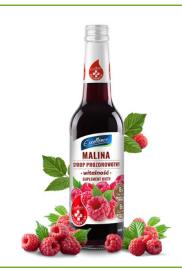

### PRO-HEALTH VITALITY SYRUP

Dietary supplement with vitamins B6 and B12. Raspberry syrup VITALITY.

Glass bottle 320 ML

Pieces in a multipack

Multipacks per layer

Multipacks per pallet

90