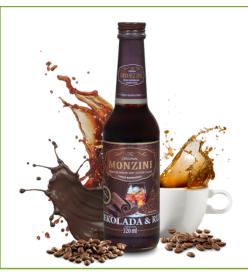

### MONZINI CHOCOLATE & RUM SYRUP

Chocolate flavour coffee syrup with rum. A perfect addition to coffee, but also to cocktails, drinks and desserts.

Glass bottle 320 ML