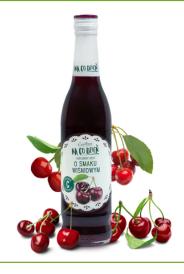

oper functioning of the immune system.

### GRANDMA JADZIA RASPBERRY SYRUP

Dietary supplement with vitamin C.

Glass bottle 420 ML







### FOR EVERY DAY

### **DIFTARY SUPPLEMENTS**

Perfect for lovers of popular flavours!

You don't know what to choose? It's not a problem!

The Excellence company offers a wide range of flavours of dietary supplements, in which each of us will find something for ourselves. Dietary supplements with vitamin C in the flavours raspberry, cherry, orange, strawberry, lemon, ginger, raspberry with lime, raspberry with cranberry, raspberry with lemon, as well as raspberry with clove, cinnamon and honey.

They all are packed in a handy glass bottle with a capacity of 430 ml.

### RASPBERRY FLAVOURED

Dietary supplement with vitamin C.

Glass bottle 430 ML







#### CHERRY FLAVOURED

Dietary supplement with vitamin C.

Glass bottle 430 ML



# RASPBERRY AND CRANBERRY FLAVOURED

Dietary supplement with vitamin C.

Glass bottle 430 ML







# RASPBERRY AND LEMON FLAVOURED

Dietary supplement with vitamin C.

Glass bottle 430 ML



### ORANGE FLAVOURED

Dietary supplement with vitamin C.

Glass bottle 430 ML









### GINGER FLAVOURED

Dietary supplement with vitamin C.

Glass bottle 430 ML



### STRAWBERRY FLAVOURED

Dietary supplement with vitamin C.

Glass bottle 430 ML







# RASPBERRY AND LINDE FLAVOURED

Dietary supplement with vitamin C.

Glass bottle 430 ML





Pieces in a multipack



Multipacks per layer **27** 



Multipacks per pallet

135

### LEMON FLAVOURED

Dietary supplement with vitamin C.

Glass bottle 430 ML



Shelf li