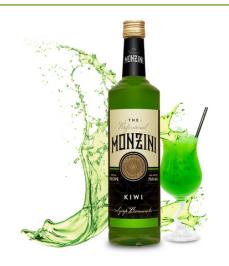

te flavour syrup with a pump for easy dosing.

Glass bottle 1 L







# MONZINI COCONUT SYRUP WITH PUMP

Coconut flavour syrup with a pump for easy dosing.

Glass bottle 1 L









### MONZINI VANILLA SYRUP WITH PUMP

Vanilla flavour syrup with a pump for easy dosing.

Glass bottle 1 L







### MONZINI MOJITO SYRUP WITH PUMP

Mint flavour syrup with a pump for easy dosing.

Glass bottle 1 L







Shelf life

### PROFESSIONAL MONZINI

The Professional Monzini syrup series is a collection of flavours that are perfect as an addition to cocktails or drinks at home parties. The syrups are sold in 750 ml glass bottles and have an elegant label. The syrups are available in three flavours: kiwi, lime and strawberry.

### PROFESSIONAL MONZINI KIWI

Kiwi flavour syrup.

Glass bottle 750 ML







### PROFESSIONAL MONZINI LIME

Lime flavour syrup.

Glass bottle 750 ML



PROFESSIONAL MONZINI WILD STRAWBERRY

Wild Strawberry flavour syrup.

Glass bottle 750 ML







25



### GASTRONOMIC SYRUPS 2L

Gastronomic syrups are an indispensable element in a professional cookery, bar or cafe. They are used to enhance the taste of drinks, desserts or cocktails and to create unique flavour combinations.

The wide range of flavours allows you to be creative when preparing beverages, for example. With gastronomic syrups you can enrich your menu, surprise your customers with new flavours and raise the standards of the beverages, desserts or cocktails you serve.

# RASPBERRY-FLAVOURED GASTRONOMIC SYRUP

Bottle PET 2 L







### LIQUID DIETARY SUPPLEMENTS 3L

Efficiency and excellent taste!