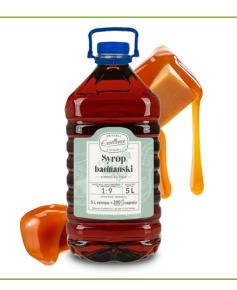

### GASTRONOMIC SYRUPS 2L

Gastronomic syrups are an indispensable element in a professional cookery, bar or cafe. They are used to enhance the taste of drinks, desserts or cocktails and to create unique flavour combinations.

The wide range of flavours allows you to be creative when preparing beverages, for example. With gastronomic syrups you can enrich your menu, surprise your customers with new flavours and raise the standards of the beverages, desserts or cocktails you serve.

# RASPBERRY-FLAVOURED GASTRONOMIC SYRUP

Bottle PET 2 L