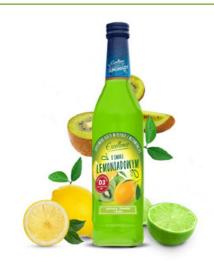

### **DIETARY SUPPLEMENTS**

Choose your favourite fruit flavour and go to the land of lemonades with vitamins C and D. Supplementing doesn't have to be boring! Which vitamin cocktail will be your favourite? We offer three blends of fruit flavours: raspberry & watermelon & dragonfruit with vitamin C, while mango & passion fruit & bergamot and lemon & lime & kiwi are with vitamin D3. Choose for yourself and take care of your immunity.

### TASTE OF LEMON, LIME AND KIWI

Dietary supplement with vitamin D3.

Glass bottle 430 ML