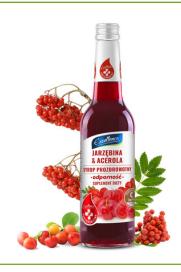

### PRO-HEALTH IMMUNITY SYRUP

Dietary supplement fruit syrup with rowan fruit extract and acerola fruit juice IMMUNITY.

Glass bottle 320 ML