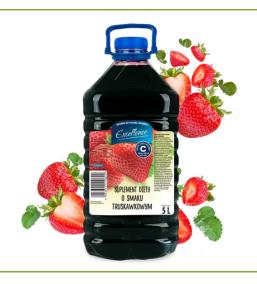

Bottle PET 5 L

LIQUID DIETARY SUPPLEMENT WITH VITAMIN C, STRAWBERRY-FLAVOURED

Bottle PET 5 L

LIQUID DIETARY SUPPLEMENT WITH VITAMIN C, CHERRY-FLAVOURED

Bottle PET 5 L

Shelf life

12 MONTHS

40