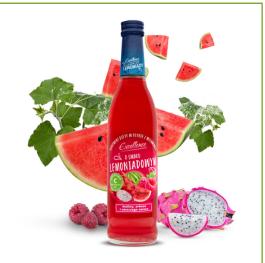

### **DIETARY SUPPLEMENTS**

Choose your favourite fruit flavour and go to the land of lemonades with vitamins C and D. Supplementing doesn't have to be boring! Which vitamin cocktail will be your favourite? We offer three blends of fruit flavours: raspberry & watermelon & dragonfruit with vitamin C, while mango & passion fruit & bergamot and lemon & lime & kiwi are with vitamin D3. Choose for yourself and take care of your immunity.

# TASTE OF RASPBERRY, DRAGON FRUIT AND WATERMELON

Dietary supplement with vitamin C.

Glass bottle 430 ML

Pieces in a multipack

Multipacks per layer

Multipacks per pallet

135