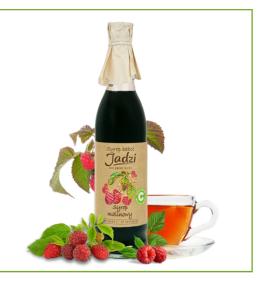

### GRANDMA JADZIA RASPBERRY SYRUP

Dietary supplement with vitamin C.

Glass bottle 420 ML