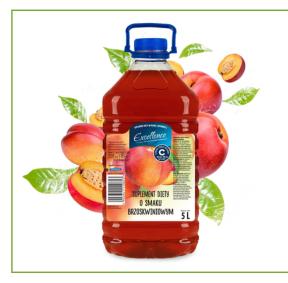

LIQUID DIETARY SUPPLEMENT WITH VITAMIN C, PEACH-FLAVOURED

Bottle PET 5 L

LIQUID DIETARY SUPPLEMENT WITH VITAMIN C, COLA-FLAVOURED

Bottle PET 5 L

Shelf life

12 MONTHS

LIQUID DIETARY SUPPLEMENT WITH VITAMIN C, LEMON-FLAVOURED