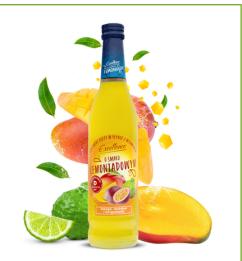

### **DIETARY SUPPLEMENTS**

Choose your favourite fruit flavour and go to the land of lemonades with vitamins C and D. Supplementing doesn't have to be boring! Which vitamin cocktail will be your favourite? We offer three blends of fruit flavours: raspberry & watermelon & dragonfruit with vitamin C, while mango & passion fruit & bergamot and lemon & lime & kiwi are with vitamin D3. Choose for yourself and take care of your immunity.

# TASTE OF MANGO, PASSION FRUIT AND BERGAMOTT

Dietary supplement with vitamin C.

Glass bottle 430 ML