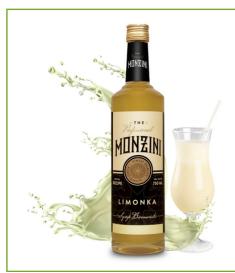

### PROFESSIONAL MONZINI

The Professional Monzini syrup series is a collection of flavours that are perfect as an addition to cocktails or drinks at home parties. The syrups are sold in 750 ml glass bottles and have an elegant label. The syrups are available in three flavours: kiwi, lime and strawberry.