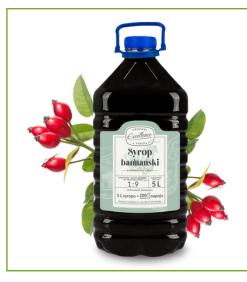

ottle PET 5 L



LIQUID DIETARY SUPPLEMENT WITH VITAMIN C, CHERRY-FLAVOURED

Bottle PET 5 L









Shelf life

12 MONTHS

40

Multipacks per pallet

120

## GASTRONOMIC SYRUPS 5L

Gastronomic syrups are an indispensable element in a professional cookery, bar or cafe. They are used to enhance the taste of drinks, desserts or cocktails and to create unique flavour combinations.

The wide range of flavours allows you to be creative when preparing beverages, for example. With gastronomic syrups you can enrich your menu, surprise your customers with new flavours and raise the standards of the beverages, desserts or cocktails you serve.

## WATERMELON-FLAVOURED GASTRONOMIC SYRUP

Bottle PET 5 L







#### SUGAR SYRUP





#### **BLACKCURRANT-FLAVOURED** GASTRONOMIC SYRUP

Bottle PET 5 L







#### **ROSEHIP-FLAVOURED GASTRONOMIC SYRUP**

**Bottle PET** 5 L



#### GRENADINE-FLAVOURED **GASTRONOMIC SYRUP**









#### PEAR-FLAVOURED GASTRONOMIC SYRUP

Bottle PET 5 L







#### GINGER-FLAVOURED GASTRONOMIC SYRUP

**Bottle PET** 5 L



#### CARAMEL-FLAVOURED GASTRONOMIC SYRUP









#### KIWI-FLAVOURED **GASTRONOMIC SYRUP**

Bottle PET 5 L







## COCONUT-FLAVOURED GASTRONOMIC SYRUP

**Bottle PET** 5 L



## RASPBERRY-FLAVOURED GASTRONOMIC SYRUP (BLUE)











## MANGO-FLAVOURED GASTRONOMIC SYRUP

Bottle PET 5 L



## MANGO, PINEAPPLE-FLAVOURED GASTRONOMIC SYRUP

Bottle PET 5 L







## PASSION FRUIT-FLAVOURED GASTRONOMIC SYRUP

Bottle PET 5 L





Shelf life

12 MONTHS



## PINE SHOOTS AND **ELDERFLOWER-FLAVOURED** GASTRONOMIC SYRUP

Bottle PET 5 L



#### QUINCE-FL