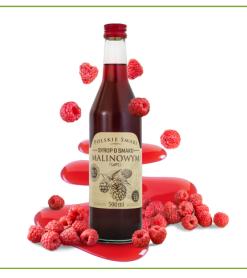

### RASPBERRY-FLAVOURED SYRUP

Raspberry flavour syrup is a classic composition that brings back childhood memories. Perfect for tea and homemade cakes.

Glass bottle

### RASPBERRY-FLAVOURED SYRUP

Raspberry flavour syrup is a classic composition that brings back childhood memories. Perfect for tea and homemade cakes.

Glass bottle 500 MI