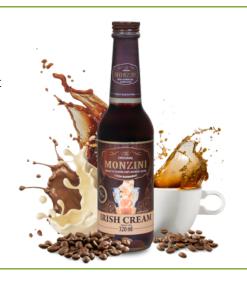

### MONZINI IRISH CREAM SYRUP

Irish Cream flavour coffee syrup. A perfect addition not only to coffee, but also to teas, cocktails and drinks.

Glass bottle 320 ML