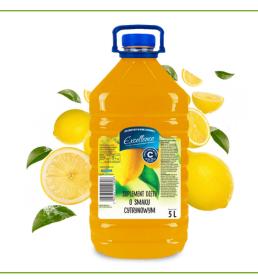

#### LIQUID DIETARY SUPPLEMENT WITH VITAMIN C, LEMON-FLAVOURED

Bottle PET 5 L

LIQUID DIETARY SUPPLEMENT WITH VITAMIN C, LEMON, LIME AND KIWI-FLAVOURED

Bottle PET 5 L

LIQUID DIETARY SUPPLEMENT WITH VITAMIN C, RASPBERRY-FLAVOURED

Bottle PET 5 L

Shelf life

LIQUID DIETARY SUPPLEMENT WITH VITAMIN C, ORANGE-FLAVOURED

Bottle PET 5 L

LIQUID DIETARY SUPPLEMENT WITH VITAMIN C, STRAWBERRY-FLAVOURED

Bottle PET 5 L

LIQUID DIETARY SUPPLEMENT WITH VITAMIN C, CHERRY-FLAVOURED