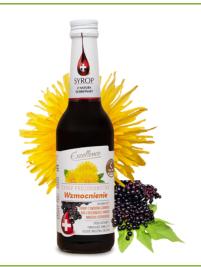

#### PRO-HEALTH STRENGTHENING SYRUP

Dietary supplement with vitamin C, elderberry syrup and dandelion flower extract STRENGTHENING.

Glass bottle 320 ML