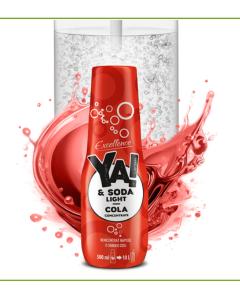

ducts that, when diluted with water, create tasty and low-calorie beverages. They are a great alternative to traditional beverages, allowing you to enjoy your favourite flavours without the unnecessary calories. The product has no energy value and contains no sugars.

Low calories, no sugars, rich flavour, versatility, ease of preparation thanks to a convenient measuring cup and economy make our concentrates unique. Up to 10 litres of ready-to-drink beverage can be made from a single bottle of concentrate, reducing the generation of plastic waste and helping to care for the environment.

Light concentrates are an excellent choice for people who want to enjoy their favourite beverages without worrying about extra calories.

### LIGHT COLA-FLAVOURED BEVERAGE CONCENTRATE

Bottle PET 500ML







#### LIGHT ORANGE-FLAVOURED BEVERAGE CONCENTRATE

Bottle PET 500ML





#### LIGHT LEMON LIME-FLAVOURED BEVERAGE CONCENTRATE

Bottle PET 500ML









### I AM BIO - JUICES AND SYRUPS

We naturally reach for more!

Ecological products are a natural choice for us. The "I am Bio" series is a wide range of BIO juices created for customers who reach for the best of nature. BIO juices are made carefully from fruit and vegetables from certified organic farms. We focus on quality, taste and nature. The "I am Bio" series also includes syrups that are perfect as a substitute for white sugar.

#### ORGANIC AGAVE SYRUP

Organic agave syrup - I am Bio. An ideal sugar substitute for sweetening dishes and drinks, both cold and warm.

PET bottle 345g





### PRO-HEALTH SYRUPS

#### **DIFTARY SUPPLE