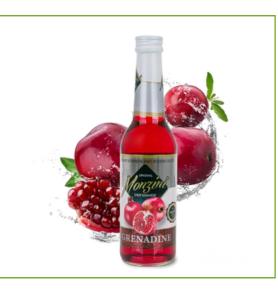

A perfect addition to coffee, but also to cocktails, drinks and desserts.

Glass bottle 320 ML



#### MONZINI AMARETTO SYRUP

Almond flavour coffee syrup. It is characterized by a bittersweet taste. Perfect for coffee and tea.

Glass bottle 320 ML







Pieces in a multipack







Multipacks per pallet

90

Shelf life
15 MONTHS

12

### **MONZINI - BARMAN SYRUPS**

Aromatic madness with Monzini syrups.

Excellence barman syrups are a wonderfully aromatic addition to spectacular cocktails or shots. A large selection of practical bottles. Syrups are available, among others, in small 320 ml and liter bottles with a pump for easy dosing.



#### MONZINI MOJITO SYRUP

Mint flavour syrup.

Glass bottle 320 ML



#### MONZINI GRENADINE SYRUP

Pomegranate flavour syrup.

Glass bottle 320 ML







#### MONZINI BLUE CURACAO SYRUP

Curacao flavour syrup.

Glass bottle 320 ML



#### MONZINI COCONUT SYRUP

Coconut flavour syrup.

Glass bottle 320 ML



Shelf life

15 MONTHS











Multipacks per pallet



# MONZINI CURACAO BLUE SYRUP WITH PUMP

Curacao flavour syrup with a pump for easy dosing.

Glass bottle 1 L



# MONZINI GRENADINE SYRUP WITH PUMP

Pomegranate flavour syrup with a pump for easy dosing.

Glass bottle 1 L







# MONZINI COCONUT SYRUP WITH PUMP

Coconut flavour syrup with a pump for easy dosing.

Glass bottle 1 L









#### MONZINI VANILLA SYRUP WITH PUMP

Vanilla flavour syrup with a pump for easy dosing.

Glass bottle 1 L







#### MONZINI MOJITO SYRUP WITH PUMP

Mint flavour syrup with a pump for easy dosing.

Glass bottle 1 L







### PROFESSIONAL