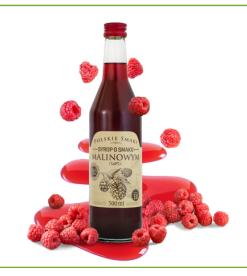

#### RASPBERRY-FLAVOURED SYRUP

Raspberry flavour syrup is a classic composition that brings back childhood memories. Perfect for tea and homemade cakes.

Glass bottle

#### RASPBERRY-FLAVOURED SYRUP

Raspberry flavour syrup is a classic composition that brings back childhood memories. Perfect for tea and homemade cakes.

Glass bottle 500 MI