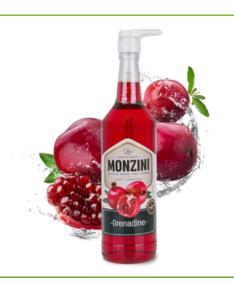

#### MONZINI GRENADINE SYRUP

Pomegranate flavour syrup.

Glass bottle 320 ML

# MONZINI GRENADINE SYRUP WITH PUMP

Pomegranate flavour syrup with a pump for easy dosing.

Glass bottle 1 L