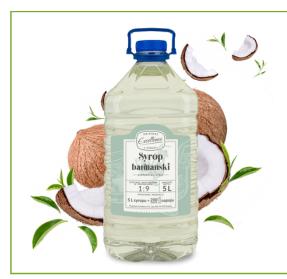

### **MONZINI - BARMAN SYRUPS**

Aromatic madness with Monzini syrups.

Excellence barman syrups are a wonderfully aromatic addition to spectacular cocktails or shots. A large selection of practical bottles. Syrups are available, among others, in small 320 ml and liter bottles with a pump for easy dosing.

#### MONZINI COCONUT SYRUP

Coconut flavour syrup.

Glass bottle 320 ML

Shelf life

15 MONTHS

Multipacks per pallet

# MONZINI COCONUT SYRUP WITH PUMP

Coconut flavour syrup with a pump for easy dosing.

Glass bottle 1 L