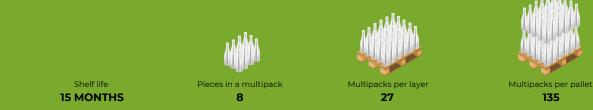

#### ORGANIC AGAVE SYRUP

Organic agave syrup - I am Bio. An ideal sugar substitute for sweetening dishes and drinks, both cold and warm.

PET bottle 345g