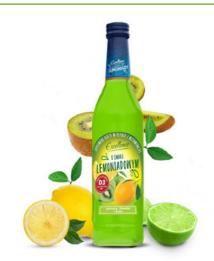

#### **DIETARY SUPPLEMENTS**

Choose your favourite fruit flavour and go to the land of lemonades with vitamins C and D. Supplementing doesn't have to be boring! Which vitamin cocktail will be your favourite? We offer three blends of fruit flavours: raspberry & watermelon & dragonfruit with vitamin C, while mango & passion fruit & bergamot and lemon & lime & kiwi are with vitamin D3. Choose for yourself and take care of your immunity.

#### TASTE OF LEMON, LIME AND KIWI

Dietary supplement with vitamin D3.

Glass bottle 430 ML