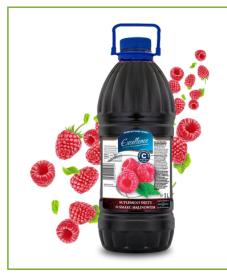

#### RASPBERRY-FLAVOURED GASTRONOMIC SYRUP (BLUE)

**Bottle PET** 5 L

Shelf life