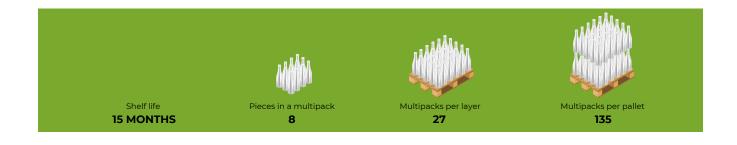

#### STRAWBERRY-FLAVOURED SYRUP

The strawberry-flavour syrup is sweet and thick. It is perfect all year round as an addition to drinks and desserts.

Glass bottle 500 ML

Multipacks per pallet

Shelf life **15 MONTHS** 