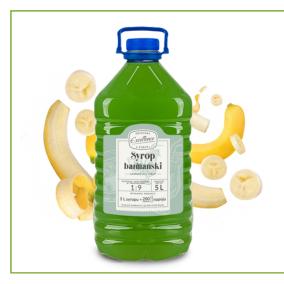

#### MONZINI MOJITO SYRUP WITH PUMP

Mint flavour syrup with a pump for easy dosing.

Glass bottle 1 L

## GREEN BANANA-FLAVOURED GASTRONOMIC SYRUP

Bottle PET 5 L