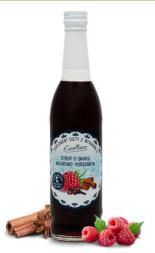

# RASPBERRY-CLOVE-CINNAMON FLAVOUR SYRUP with honey

Dietary supplement with vitamin C.

Glass bottle 430 ML

Seasonal availability: October-March

Pieces in a multipack

Multipacks per pallet

135