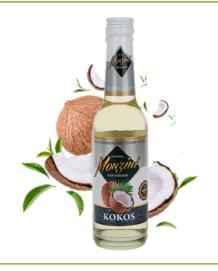

#### MONZINI COCONUT SYRUP

Coconut flavour syrup.

Glass bottle 320 ML

Shelf life

15 MONTHS

Multipacks per pallet