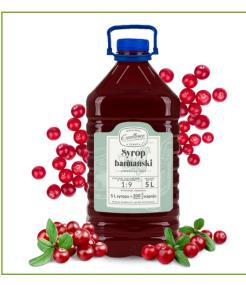

### **MONZINI - BARMAN SYRUPS**

Aromatic madness with Monzini syrups.

Excellence barman syrups are a wonderfully aromatic addition to spectacular cocktails or shots. A large selection of practical bottles. Syrups are available, among others, in small 320 ml and liter bottles with a pump for easy dosing.