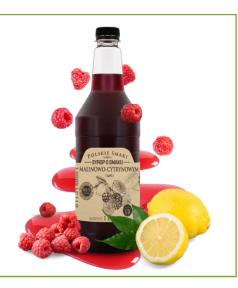

#### RASPBERRY-FLAVOURED SYRUP

Raspberry flavour syrup is a classic composition that brings back childhood memories. Perfect for tea and homemade cakes.

Glass bottle

#### RASPBERRY-FLAVOURED SYRUP

Raspberry flavour syrup is a classic composition that brings back childhood memories. Perfect for tea and homemade cakes.

Glass bottle 500 MI