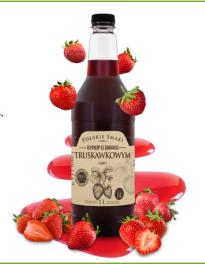

#### STRAWBERRY-FLAVOURED SYRUP

The strawberry-flavour syrup is sweet and thick. It is perfect all year round as an addition to drinks and desserts.

Glass bottle 500 ML

Multipacks per pallet

Shelf life **15 MONTHS** 