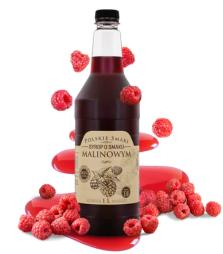

#### RASPBERRY-FLAVOURED SYRUP

Raspberry flavour syrup is a classic composition that brings back childhood memories. Perfect for tea and homemade cakes.

Glass bottle

#### RASPBERRY-FLAVOURED SYRUP

Raspberry flavour syrup is a classic composition that brings back childhood memories. Perfect for tea and homemade cakes.

Glass bottle 500 MI

#### RASPBERRY-FLAVOURED SYRUP

Raspberry-flavour syrup is a classic composition that brings back childhood memories. Perfect for tea and homemade cakes.

Bottle PET 1 L