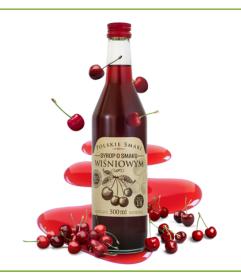

#### CHERRY-FLAVOURED SYRUP

Cherry-flavour syrup, thanks to its high juice content, is an excellent choice for lovers of traditional flavours.

Glass bottle 500 ML