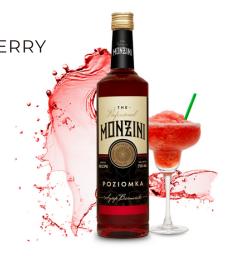

### PROFESSIONAL MONZINI

The Professional Monzini syrup series is a collection of flavours that are perfect as an addition to cocktails or drinks at home parties. The syrups are sold in 750 ml glass bottles and have an elegant label. The syrups are available in the following flavours: grenadine, chocolate, kiwi, lime, mango, passion fruit, wild strawberry, vanilla, green apple, green banana, elderberry and mojito.