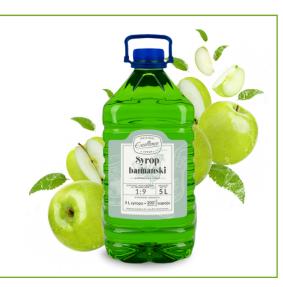

### LIQUID DIETARY SUPPLEMENTS 3L

Efficiency and excellent taste!

Our offer includes high-quality, large-capacity liquid dietary supplements. The wide range of flavours includes ginger, raspberry and cherry. Liquid dietary supplements contain a source of vitamin C, which helps in the proper functioning of the immune system.

LIQUID DIETARY SUPPLEMENT WITH VITAMIN C, GINGER-FLAVOURED

Bottle PET 3 L

LIQUID DIETARY SUPPLEMENT WITH VITAMIN C, RASPBERRY-FLAVOURED

Bottle PET 3 L