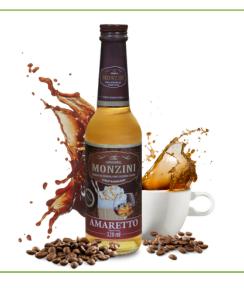

#### MONZINI AMARETTO SYRUP

Almond flavour coffee syrup. It is characterized by a bittersweet taste. Perfect for coffee and tea.

Glass bottle 320 ML

Pieces in a multipack

Multipacks per pallet

90

Shelf life
15 MONTHS