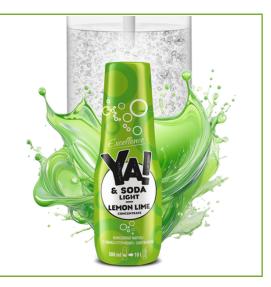

#### LEMON LIME-FLAVOURED **BEVERAGE CONCENTRATE**

Bottle PET 500ML

Shelf life

### YA! & SODA LIGHT

#### **DIETARY SERIES - NO SUGAR**

YA! & SODA LIGHT is a series of products that, when diluted with water, create tasty and low-calorie beverages. They are a great alternative to traditional beverages, allowing you to enjoy your favourite flavours without the unnecessary calories. The product has no energy value and contains no sugars.