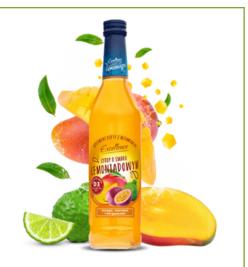

#### **DIETARY SUPPLEMENTS**

Choose your favourite fruit flavour and go to the land of lemonades with vitamins C and D. Supplementing doesn't have to be boring! Which vitamin cocktail will be your favourite? We offer three blends of fruit flavours: raspberry & watermelon & dragonfruit with vitamin C, while mango & passion fruit & bergamot and lemon & lime & kiwi are with vitamin D3. Choose for yourself and take care of your immunity.

# TASTE OF MANGO, PASSION FRUIT AND BERGAMOTT

Dietary supplement with vitamin C.

Glass bottle 430 ML