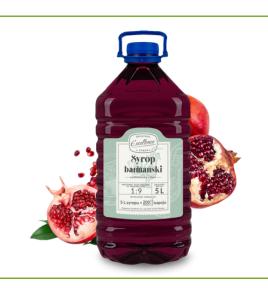

#### MONZINI GRENADINE SYRUP

Pomegranate flavour syrup.

Glass bottle 320 ML

# MONZINI GRENADINE SYRUP WITH PUMP

Pomegranate flavour syrup with a pump for easy dosing.

Glass bottle 1 L