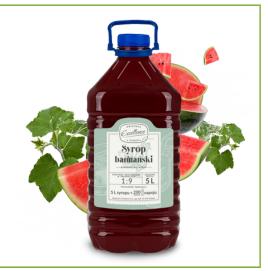

### **MONZINI - BARMAN SYRUPS**

Aromatic madness with Monzini syrups.

Excellence barman syrups are a wonderfully aromatic addition to spectacular cocktails or shots. A large selection of practical bottles. Syrups are available, among others, in small 320 ml and liter bottles with a pump for easy dosing.