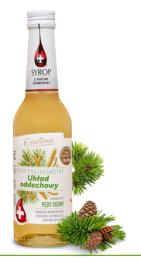

# PRO-HEALTH RESPIRATORY SYSTEM SYRUP

Dietary supplement syrup with extracts of pine shoots and elderberry flowers RESPIRATORY SYSTEM.

Glass bottle 320 ML