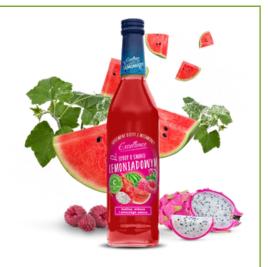

#### **DIETARY SUPPLEMENTS**

Choose your favourite fruit flavour and go to the land of lemonades with vitamins C and D. Supplementing doesn't have to be boring! Which vitamin cocktail will be your favourite? We offer three blends of fruit flavours: raspberry & watermelon & dragonfruit with vitamin C, while mango & passion fruit & bergamot and lemon & lime & kiwi are with vitamin D3. Choose for yourself and take care of your immunity.

# TASTE OF RASPBERRY, DRAGON FRUIT AND WATERMELON

Dietary supplement with vitamin C.

Glass bottle 430 ML

Pieces in a multipack

Multipacks per layer

Multipacks per pallet

135