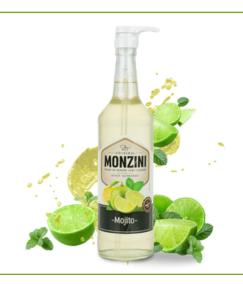

#### MONZINI MOJITO SYRUP WITH PUMP

Mint flavour syrup with a pump for easy dosing.

Glass bottle 1 L