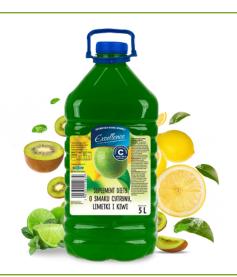

#### LIQUID DIETARY SUPPLEMENT WITH VITAMIN C, LEMON-FLAVOURED

Bottle PET 5 L

LIQUID DIETARY SUPPLEMENT WITH VITAMIN C, LEMON, LIME AND KIWI-FLAVOURED

Bottle PET 5 L

LIQUID DIETARY SUPPLEMENT WITH VITAMIN C, RASPBERRY-FLAVOURED