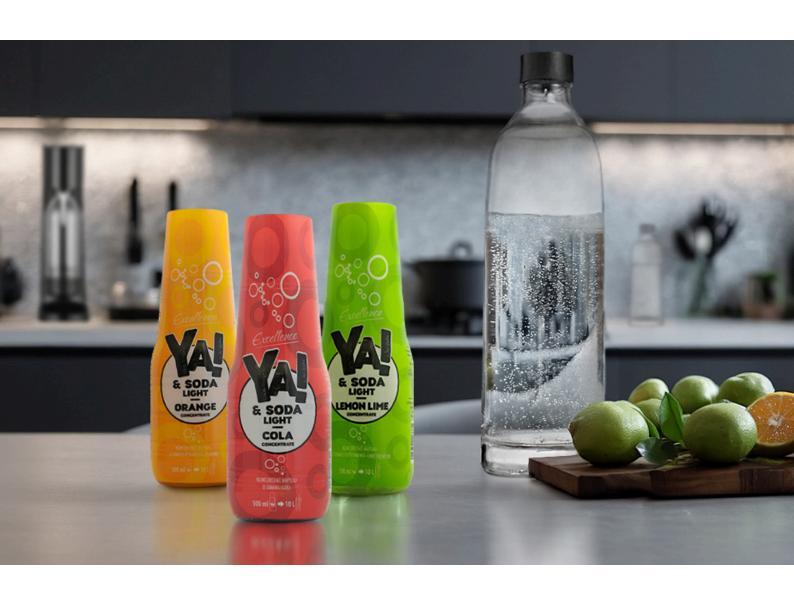

### YA! & SODA

#### **INSTANT REFRESHMENT**

YA! & SODA is a series of products with a high concentration of flavours that create tasty and refreshing drinks when diluted with water. They are widely used both in households and in gastronomy.

High concentration closely linked to efficiency, ease of storage, versatility and economy make our concentrates unique. In addition, a convenient measuring cup allows the preparation of beverages of different capacities (250ml - 1L), making this activity trivial. Up to 10 litres of ready-to-drink beverage can be made from a single bottle of concentrate, reducing the generation of plastic waste and helping to care for the environment.

Concentrates are dedicated to make a tasty beverages in a quick and easy way, both at home and in professional kitchens or bars.