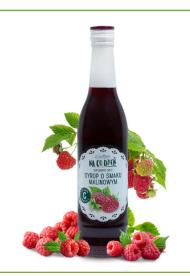

#### RASPBERRY-FLAVOURED SYRUP

Raspberry flavour syrup is a classic composition that brings back childhood memories. Perfect for tea and homemade cakes.

Glass bottle

#### RASPBERRY-FLAVOURED SYRUP

Raspberry flavour syrup is a classic composition that brings back childhood memories. Perfect for tea and homemade cakes.

Glass bottle 500 MI