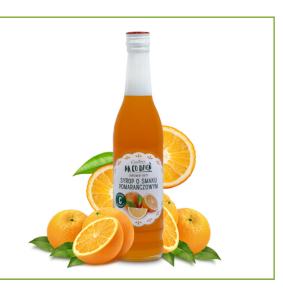

#### ORGANIC AGAVE SYRUP

Organic agave syrup - I am Bio. An ideal sugar substitute for sweetening dishes and drinks, both cold and warm.

PET bottle 345g