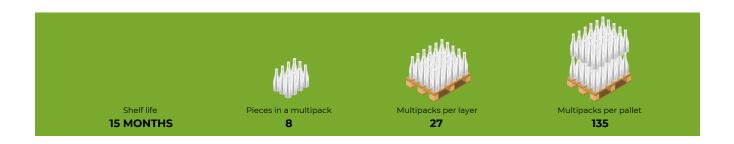

#### STRAWBERRY-FLAVOURED SYRUP

The strawberry-flavour syrup is sweet and thick. It is perfect all year round as an addition to drinks and desserts.

Glass bottle 500 ML

Multipacks per pallet

Shelf life **15 MONTHS** 

#### RASPBERRY-FLAVOURED SYRUP

Raspberry-flavour syrup is a classic composition that brings back childhood memories. Perfect for tea and homemade cakes.

Bottle PET 1 L

#### RASPBERRY AND LEMON-FLAVOURED SYRUP

Raspberry-lemon flavour syrup is a fluffy combination of sweet and slightly sour taste. This type of syrup goes great as an addition to a morning glass of water or warm evening tea.

Bottle PET 1 L

#### CHERRY-FLAVOURED SYRUP

Cherry-flavour syrup, thanks to its high juice content, is an excellent choice for lovers of traditional flavours.

Bottle PET 1 L

Multipacks per pallet

105

Shelf life
12 MONTHS

8

#### STRAWBERRY-FLAVOURED SYRUP

The strawberry-flavour syrup is sweet and thick. It is perfect all year round as an addition to drinks and desserts.

Bottle PET 1 L