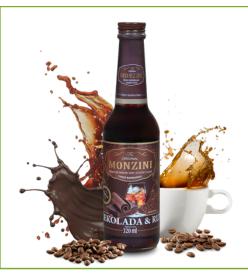

#### MONZINI CHOCOLATE & RUM SYRUP

Chocolate flavour coffee syrup with rum. A perfect addition to coffee, but also to cocktails, drinks and desserts.

Glass bottle 320 ML