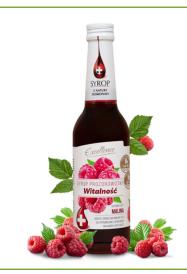

#### PRO-HEALTH VITALITY SYRUP

Dietary supplement with vitamins B6 and B12. Raspberry syrup VITALITY.

Glass bottle 320 ML

18