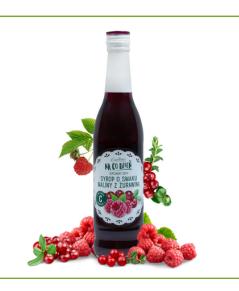

#### RASPBERRY-FLAVOURED SYRUP

Raspberry flavour syrup is a classic composition that brings back childhood memories. Perfect for tea and homemade cakes.

Glass bottle

#### RASPBERRY-FLAVOURED SYRUP

Raspberry flavour syrup is a classic composition that brings back childhood memories. Perfect for tea and homemade cakes.

Glass bottle 500 MI