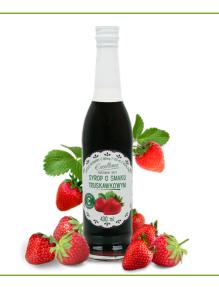

#### STRAWBERRY-FLAVOURED SYRUP

The strawberry-flavour syrup is sweet and thick. It is perfect all year round as an addition to drinks and desserts.

Glass bottle 500 ML

Multipacks per pallet

Shelf life **15 MONTHS** 

#### STRAWBERRY-FLAVOURED SYRUP

The strawberry-flavour syrup is sweet and thick. It is perfect all year round as an addition to drinks and desserts.

Bottle PET 1 L