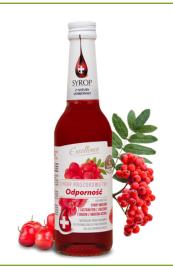

#### PRO-HEALTH IMMUNITY SYRUP

Dietary supplement fruit syrup with rowan fruit extract and acerola fruit juice IMMUNITY.

Glass bottle 320 ML