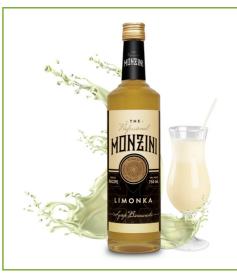

### PROFESSIONAL MONZINI

The Professional Monzini syrup series is a collection of flavours that are perfect as an addition to cocktails or drinks at home parties. The syrups are sold in 750 ml glass bottles and have an elegant label. The syrups are available in the following flavours: grenadine, chocolate, kiwi, lime, mango, passion fruit, wild strawberry, vanilla, green apple, green banana, elderberry and mojito.