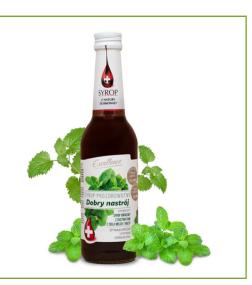

#### PRO-HEALTH GOOD MOOD SYRUP

Dietary supplement fruit syrup with extracts of lemon balm and mint GOOD MOOD.

Glass bottle 320 ML

Pieces in a multipack

Multipacks per pallet

90

Shelf life
12 MONTHS