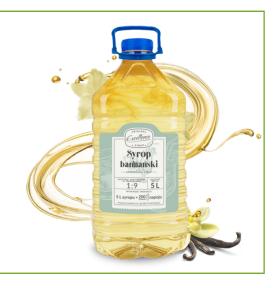

#### MONZINI VANILLA SYRUP

Vanilla flavour coffee syrup. Also ideal as an addition to drinks and beverages.

Glass bottle 320 ML

4 X 50ML

Shelf life 12 MONTHS

10

Multipacks per pallet

**320 ML** 

#### MONZINI VANILLA SYRUP WITH PUMP

Vanilla flavour syrup with a pump for easy dosing.

Glass bottle 1 L