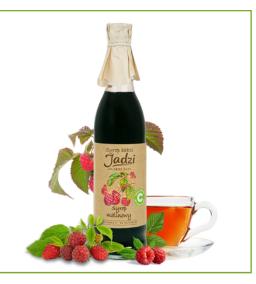

#### **DIETARY SUPPLEMENTS**

Reach for what's good!

The distinctive taste of traditional "Grandma Jadzia" syrups makes them unique and one of a kind! They are characterised by high juice content, no artificial colours or colorants and preservatives, delicious taste, natural aroma and thick consistency. The unique flavours of traditional syrups go straight to the hearts of customers, as they contain vitamin C which helps in the proper functioning of the immune system.

#### GRANDMA JADZIA RASPBERRY SYRUP

Dietary supplement with vitamin C.

Glass bottle 420 ML