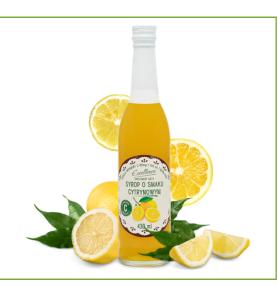

#### LEMON-FLAVOURED SYRUP

Dietary supplement with vitamin C.

Glass bottle 430 ML