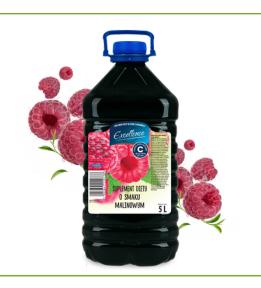

Bottle PET 5 L

Shelf life

LIQUID DIETARY SUPPLEMENT WITH VITAMIN C, ORANGE-FLAVOURED

Bottle PET 5 L

LIQUID DIETARY SUPPLEMENT WITH VITAMIN C, STRAWBERRY-FLAVOURED

Bottle PET 5 L

LIQUID DIETARY SUPPLEMENT WITH VITAMIN C, CHERRY-FLAVOURED

Bottle PET 5 L

Shelf life

12 MONTHS

40

Multipacks per pallet

120