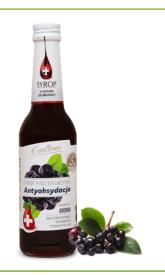

### PRO-HEALTH ANTIOXIDATION SYRUP

Dietary supplement with vitamin C. Chokeberry syrup ANTIOXIDATION.

Glass bottle 320ML