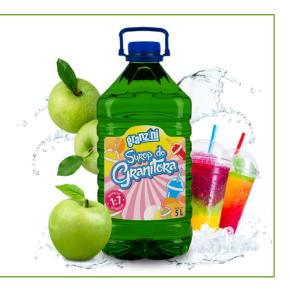

### **GRANZINI**

#### SYRUPS FOR THE GRANITA MACHINE

Discover the crisp refreshment hidden behind a colourful syrup! Introducing you to our unique granita syrup, which will provide excellent taste and a pleasant cooling effect on hot days.

Our granita syrups combine unique colours and perfectly balanced flavours to delight your palate. The thick texture gives the granita an extraordinary creamy texture and every sip is an explosion of flavours.