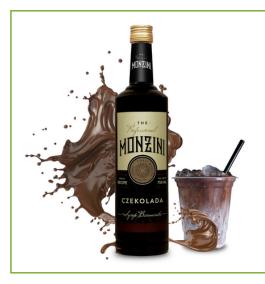

#### PROFESSIONAL MONZINI CHOCOLATE

Chocolate flavour syrup.

Glass bottle 750 ML

PROFESSIONAL MONZINI WILD STRAWBERRY

Wild Strawberry flavour syrup.

Glass bottle 750 ML