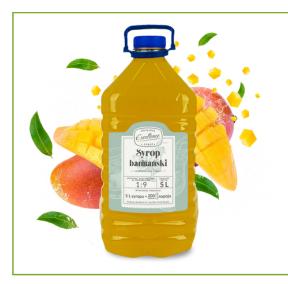

## MANGO-FLAVOURED GASTRONOMIC SYRUP

Bottle PET 5 L

## MANGO, PINEAPPLE-FLAVOURED GASTRONOMIC SYRUP

Bottle PET 5 L

Shelf life