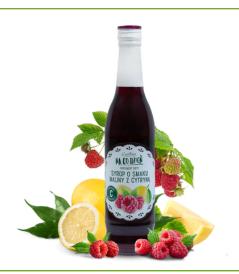

#### RASPBERRY AND LEMON-FLAVOURED SYRUP

Raspberry-lemon flavour syrup is a fluffy combination of sweet and slightly sour taste. This type of syrup goes great as an addition to a morning glass of water or warm evening tea.

Bottle PET 1 L