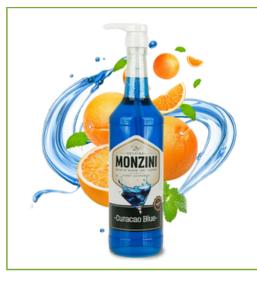

# MONZINI CURACAO BLUE SYRUP WITH PUMP

Curacao flavour syrup with a pump for easy dosing.

Glass bottle 1 L