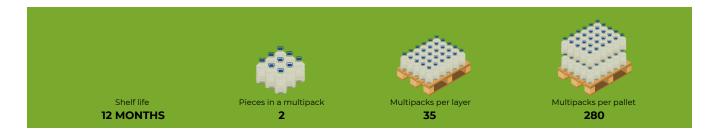

#### MONZINI AMARETTO SYRUP

Almond flavour coffee syrup. It is characterized by a bittersweet taste. Perfect for coffee and tea.

Glass bottle 320 ML

Pieces in a multipack

Multipacks per pallet

90

Shelf life
15 MONTHS