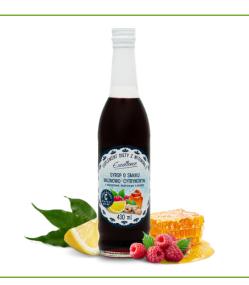

For lovers of traditional flavours, we have prepared raspberry syrup and excellent chokeberry syrup. Both are full of essential vitamins that will support your body.

Nature has kindly given us more than fruits that is why we also make: syrup with pine shoot and elderberry flower extracts, fruit syrup with rowan extract and acerola juice, elderberry fruit syrup and dandelion flower extract, and fruit syrup with lemon balm extracts and mint.

### PRO-HEALTH ANTIOXIDATION SYRUP

Dietary supplement with vitamin C. Chokeberry syrup ANTIOXIDATION.

Glass bottle 320ML