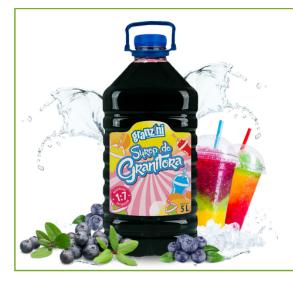

#### BLUEBERRY-FLAVOURED GRANITA SYRUP

Bottle PET 5 L

Seasonal availability: April -September

Shelf life Multipacks per layer Multipacks per pallet

12 MONTHS 40 120