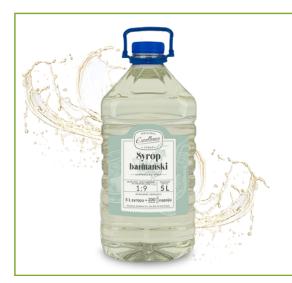

### **MONZINI - BARMAN SYRUPS**

Aromatic madness with Monzini syrups.

Excellence barman syrups are a wonderfully aromatic addition to spectacular cocktails or shots. A large selection of practical bottles. Syrups are available, among others, in small 320 ml and liter bottles with a pump for easy dosing.