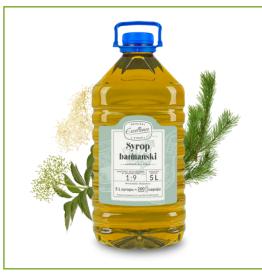

### **MONZINI - BARMAN SYRUPS**

Aromatic madness with Monzini syrups.

Excellence barman syrups are a wonderfully aromatic addition to spectacular cocktails or shots. A large selection of practical bottles. Syrups are available, among others, in small 320 ml and liter bottles with a pump for easy dosing.

#### PINE SHOOTS AND **ELDERFLOWER-FLAVOURED** GASTRONOMIC SYRUP

Bottle PET 5 L