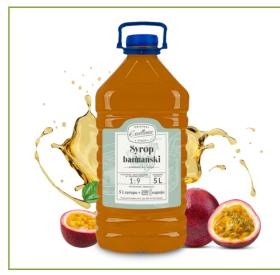

### **MONZINI - BARMAN SYRUPS**

Aromatic madness with Monzini syrups.

Excellence barman syrups are a wonderfully aromatic addition to spectacular cocktails or shots. A large selection of practical bottles. Syrups are available, among others, in small 320 ml and liter bottles with a pump for easy dosing.

#### MONZINI COCONUT SYRUP

Coconut flavour syrup.

Glass bottle 320 ML

Shelf life

15 MONTHS

Multipacks per pallet