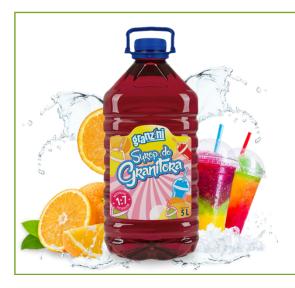

### **GRANZINI**

#### SYRUPS FOR THE GRANITA MACHINE

Discover the crisp refreshment hidden behind a colourful syrup! Introducing you to our unique granita syrup, which will provide excellent taste and a pleasant cooling effect on hot days.

Our granita syrups combine unique colours and perfectly balanced flavours to delight your palate. The thick texture gives the granita an extraordinary creamy texture and every sip is an explosion of flavours.

#### ORANGE-FLAVOURED GRANITA SYRUP

Bottle PET 5 L

Seasonal availability: **April -September** 

Multipacks per pallet