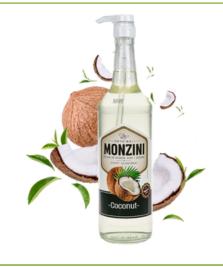

#### MONZINI COCONUT SYRUP

Coconut flavour syrup.

Glass bottle 320 ML

Shelf life

15 MONTHS

Multipacks per pallet

# MONZINI COCONUT SYRUP WITH PUMP

Coconut flavour syrup with a pump for easy dosing.

Glass bottle 1 L