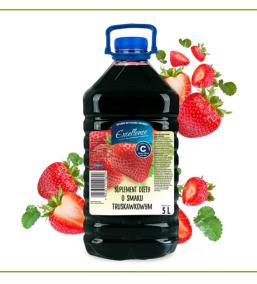

## LIQUID DIETARY SUPPLEMENTS 5L

Efficiency and excellent taste!

Our offer includes high-quality, large-capacity liquid dietary supplements. The wide range of flavours includes lemon, orange, raspberry, cola, peach, cherry and strawberry. Liquid dietary supplements contain a source of vitamin C, which helps in the proper functioning of the immune system.

Bottle PET 5 L

Shelf life

LIQUID DIETARY SUPPLEMENT WITH VITAMIN C, ORANGE-FLAVOURED

Bottle PET 5 L

LIQUID DIETARY SUPPLEMENT WITH VITAMIN C, STRAWBERRY-FLAVOURED

Bottle PET 5 L

LIQUID DIETARY SUPPLEMENT WITH VITAMIN C, CHERRY-FLAVOURED