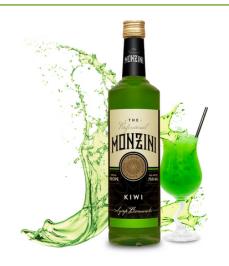

Coconut flavour syrup with a pump for easy dosing.

Glass bottle 1 L









#### MONZINI VANILLA SYRUP WITH PUMP

Vanilla flavour syrup with a pump for easy dosing.

Glass bottle 1 L







#### MONZINI MOJITO SYRUP WITH PUMP

Mint flavour syrup with a pump for easy dosing.

Glass bottle 1 L







### PROFESSIONAL MONZINI

The Professional Monzini syrup series is a collection of flavours that are perfect as an addition to cocktails or drinks at home parties. The syrups are sold in 750 ml glass bottles and have an elegant label. The syrups are available in the following flavours: grenadine, chocolate, kiwi, lime, mango, passion fruit, wild strawberry, vanilla, green apple, green banana, elderberry and mojito.

#### PROFESSIONAL MONZINI KIWI

Kiwi flavour syrup.

Glass bottle 750 ML







#### PROFESSIONAL MONZINI CHOCOLATE

Chocolate flavour syrup.

Glass bottle 750 ML



PROFESSIONAL MONZINI WILD STRAWBERRY

Wild Strawberry flavour syrup.

Glass bottle 750 ML







#### PROFESSIONAL MONZINI LIME

Lime flavour syrup.

Glass bottle 750 ML



#### PROFESSIONAL MONZINI CARAMEL

Caramel flavour syrup.

Glass bottle 750 ML







Shelf life

### GASTRONOMIC SYRUPS 2L

Gastronomic syrups are an indispensable element in a professional cookery, bar or cafe. They are used to enhance the taste of drinks, desserts or cocktails and to create unique flavour combinations.

The wide range of flavours allows you to be creative when preparing beverages, for example. With gastronomic syrups you can enrich your menu, surprise your customers with new flavours and raise the standards of t