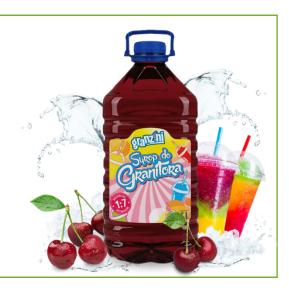

#### CHERRY-FLAVOURED GRANITA SYRUP

Bottle PET 5 L

Seasonal availability: **April -September** 