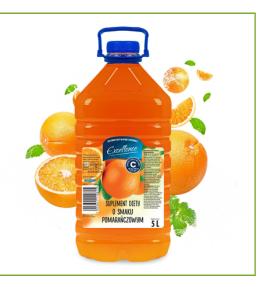

LIQUID DIETARY SUPPLEMENT WITH VITAMIN C, PEACH-FLAVOURED

Bottle PET 5 L

LIQUID DIETARY SUPPLEMENT WITH VITAMIN C, COLA-FLAVOURED

Bottle PET 5 L

12 MONTHS

Shelf life

#### LIQUID DIETARY SUPPLEMENT WITH VITAMIN C, LEMON-FLAVOURED

Bottle PET 5 L

LIQUID DIETARY SUPPLEMENT WITH VITAMIN C, LEMON, LIME AND KIWI-FLAVOURED

Bottle PET 5 L

LIQUID DIETARY SUPPLEMENT WITH VITAMIN C, RASPBERRY-FLAVOURED

Bottle PET 5 L

Shelf life

LIQUID DIETARY SUPPLEMENT WITH VITAMIN C, ORANGE-FLAVOURED

Bottle PET 5 L

LIQUID DIETARY SUPPLEMENT WITH VITAMIN C, STRAWBERRY-FLAVOURED

Bottle PET 5 L

LIQUID DIETARY SUPPLEMENT WITH VITAMIN C, CHERRY-FLAVOURED