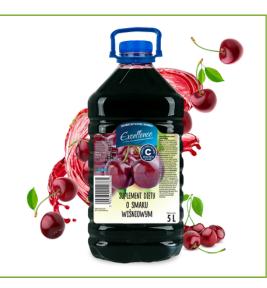

## LIQUID DIETARY SUPPLEMENTS 5L

Efficiency and excellent taste!

Our offer includes high-quality, large-capacity liquid dietary supplements. The wide range of flavours includes lemon, orange, raspberry, cola, peach, cherry and strawberry. Liquid dietary supplements contain a source of vitamin C, which helps in the proper functioning of the immune system.

Bottle PET 5 L

Shelf life

12 MONTHS

40

Multipacks per pallet

120