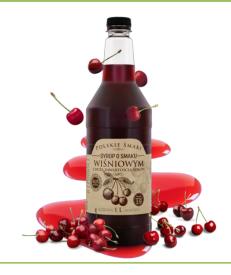

#### CHERRY-FLAVOURED SYRUP

Cherry-flavour syrup, thanks to its high juice content, is an excellent choice for lovers of traditional flavours.

Glass bottle 500 ML