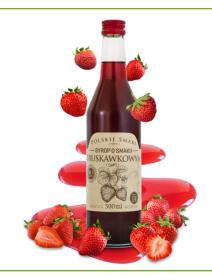

#### STRAWBERRY-FLAVOURED SYRUP

The strawberry-flavour syrup is sweet and thick. It is perfect all year round as an addition to drinks and desserts.

Glass bottle 500 ML

Multipacks per pallet

Shelf life **15 MONTHS** 

#### STRAWBERRY-FLAVOURED SYRUP

The strawberry-flavour syrup is sweet and thick. It is perfect all year round as an addition to drinks and desserts.

Bottle PET 1 L