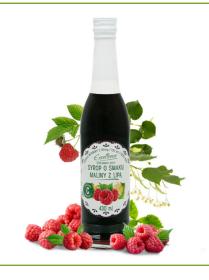

# RASPBERRY AND LINDE FLAVOURED SYRUP

Dietary supplement with vitamin C.

Glass bottle 430 ML