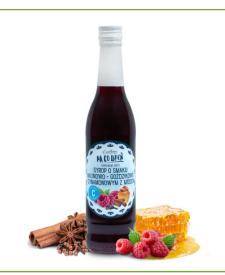

# RASPBERRY-CLOVE-CINNAMON FLAVOUR SYRUP with honey

Dietary supplement with vitamin C.

Glass bottle 430 ML

Seasonal availability: October-March

Pieces in a multipack

Multipacks per pallet

135