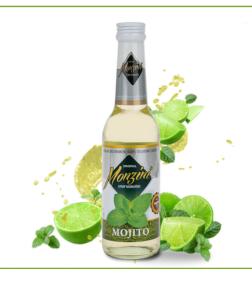

coffee, but also to teas, cocktails and drinks.

Glass bottle 320 ML







#### MONZINI CHOCOLATE & RUM SYRUP

Chocolate flavour coffee syrup with rum. A perfect addition to coffee, but also to cocktails, drinks and desserts.

Glass bottle 320 ML



#### MONZINI AMARETTO SYRUP

Almond flavour coffee syrup. It is characterized by a bittersweet taste. Perfect for coffee and tea.

Glass bottle 320 ML







Pieces in a multipack







Multipacks per pallet

90

Shelf life
15 MONTHS

12

### **MONZINI - BARMAN SYRUPS**

Aromatic madness with Monzini syrups.

Excellence barman syrups are a wonderfully aromatic addition to spectacular cocktails or shots. A large selection of practical bottles. Syrups are available, among others, in small 320 ml and liter bottles with a pump for easy dosing.



#### MONZINI MOJITO SYRUP

Mint flavour syrup.

Glass bottle 320 ML



#### MONZINI GRENADINE SYRUP

Pomegranate flavour syrup.

Glass bottle 320 ML







#### MONZINI BLUE CURACAO SYRUP

Curacao flavour syrup.

Glass bottle 320 ML



#### MONZINI COCONUT SYRUP

Coconut flavour syrup.

Glass bottle 320 ML



Shelf life

15 MONTHS











Multipacks per pallet



# MONZINI CURACAO BLUE SYRUP WITH PUMP

Curacao flavour syrup with a pump for easy dosing.

Glass bottle 1 L



# MONZINI GRENADINE SYRUP WITH PUMP

Pomegranate flavour syrup with a pump for easy dosing.

Glass bottle 1 L







# MONZINI COCONUT SYRUP WITH PUMP

Coconut flavour syrup with a pump for easy dosing.

Glass bottle 1 L









#### MONZINI VANILLA SYRUP WITH PUMP

Vanilla flavour syrup with a pump for easy dosing