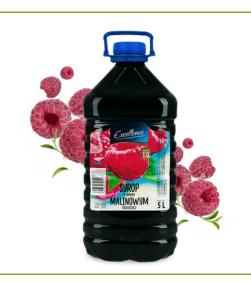

For lovers of traditional flavours, we have prepared raspberry syrup and excellent chokeberry syrup. Both are full of essential vitamins that will support your body.

Nature has kindly given us more than fruits that is why we also make: syrup with pine shoot and elderberry flower extracts, fruit syrup with rowan extract and acerola juice, elderberry fruit syrup and dandelion flower extract, and fruit syrup with lemon balm extracts and mint.

#### PRO-HEALTH VITALITY SYRUP

Dietary supplement with vitamins B6 and B12. Raspberry syrup VITALITY.

Glass bottle 320 ML

18