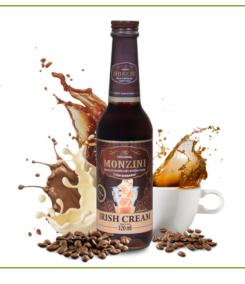

#### MONZINI IRISH CREAM SYRUP

Irish Cream flavour coffee syrup. A perfect addition not only to coffee, but also to teas, cocktails and drinks.

Glass bottle 320 ML