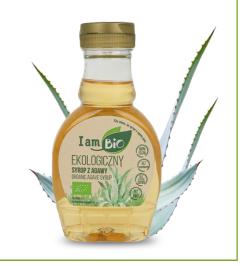

#### ORGANIC AGAVE SYRUP

Organic agave syrup - I am Bio. An ideal sugar substitute for sweetening dishes and drinks, both cold and warm.

PET bottle 345g