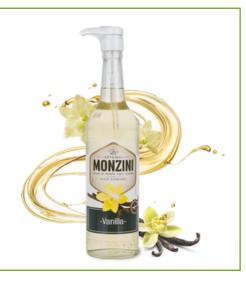

#### MONZINI VANILLA SYRUP WITH PUMP

Vanilla flavour syrup with a pump for easy dosing.

Glass bottle 1 L