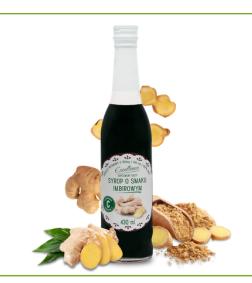

#### GINGER-FLAVOURED SYRUP

Dietary supplement with vitamin C.

Glass bottle 430 ML

Multipacks per pallet

135