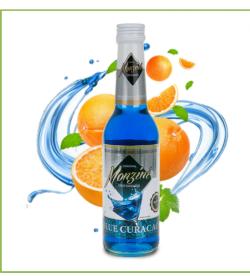

perfect addition to coffee, but also to cocktails, drinks and desserts.

Glass bottle 320 ML



#### MONZINI AMARETTO SYRUP

Almond flavour coffee syrup. It is characterized by a bittersweet taste. Perfect for coffee and tea.

Glass bottle 320 ML







Pieces in a multipack







Multipacks per pallet

90

Shelf life
15 MONTHS

12

### **MONZINI - BARMAN SYRUPS**

Aromatic madness with Monzini syrups.

Excellence barman syrups are a wonderfully aromatic addition to spectacular cocktails or shots. A large selection of practical bottles. Syrups are available, among others, in small 320 ml and liter bottles with a pump for easy dosing.



#### MONZINI MOJITO SYRUP

Mint flavour syrup.

Glass bottle 320 ML



#### MONZINI GRENADINE SYRUP

Pomegranate flavour syrup.

Glass bottle 320 ML







#### MONZINI BLUE CURACAO SYRUP

Curacao flavour syrup.

Glass bottle 320 ML



#### MONZINI COCONUT SYRUP

Coconut flavour syrup.

Glass bottle 320 ML



Shelf life

15 MONTHS











Multipacks per pallet



# MONZINI CURACAO BLUE SYRUP WITH PUMP

Curacao flavour syrup with a pump for easy dosing.

Glass bottle 1 L



# MONZINI GRENADINE SYRUP WITH PUMP

Pomegranate flavour syrup with a pump for easy dosing.

Glass bottle 1 L







# MONZINI COCONUT SYRUP WITH PUMP

Coconut flavour syrup with a pump for easy dosing.

Glass bottle 1 L









#### MONZINI VANILLA SYRUP WITH PUMP

Vanilla flavour syrup with a pump for easy dosing.

Glass bottle 1 L







#### MONZINI MOJITO SYRUP WITH PUMP

Mint flavour syrup with a pump for easy dosing.

Glass bottle 1 L







### PROFESSIONAL MO