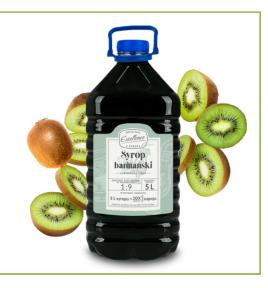

### **MONZINI - BARMAN SYRUPS**

Aromatic madness with Monzini syrups.

Excellence barman syrups are a wonderfully aromatic addition to spectacular cocktails or shots. A large selection of practical bottles. Syrups are available, among others, in small 320 ml and liter bottles with a pump for easy dosing.

#### MONZINI COCONUT SYRUP

Coconut flavour syrup.

Glass bottle 320 ML

Shelf life

15 MONTHS

Multipacks per pallet