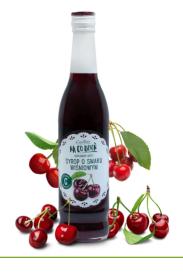

#### CHERRY-FLAVOURED SYRUP

Cherry-flavour syrup, thanks to its high juice content, is an excellent choice for lovers of traditional flavours.

Glass bottle 500 ML