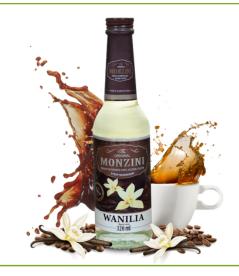

#### MONZINI VANILLA SYRUP

Vanilla flavour coffee syrup. Also ideal as an addition to drinks and beverages.

Glass bottle 320 ML

4 X 50ML

Shelf life 12 MONTHS

10

Multipacks per pallet

**320 ML** 