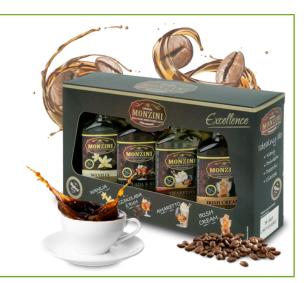

### **MONZINI - COFFEE SYRUPS**

Create your dream coffee with Monzini syrups.

For all sweet coffee lovers, we have created an aromatic series of Monzini syrups. Their intense flavour is a perfect addition to coffee, tea or cakes. Just a few drops are enough to add a unique flavour to your everyday coffee. The syrups are available in four flavours: Vanilla, Chocolate & Rum, Amaretto and Irish Cream.

#### MONZINI COFFEE SYRUPS SET

A set of Monzini syrups in four flavours: Vanilla, Chocolate & Rum, Amaretto and Irish Cream.

PET packaging 4x50 ML