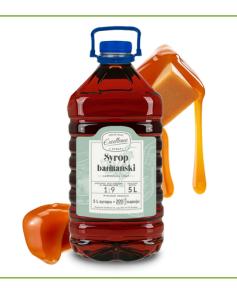

## **MONZINI - BARMAN SYRUPS**

Aromatic madness with Monzini syrups.

Excellence barman syrups are a wonderfully aromatic addition to spectacular cocktails or shots. A large selection of practical bottles. Syrups are available, among others, in small 320 ml and liter bottles with a pump for easy dosing.