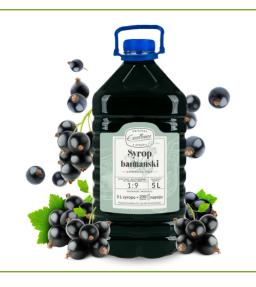

ET 5 L







LIQUID DIETARY SUPPLEMENT WITH VITAMIN C, STRAWBERRY-FLAVOURED

Bottle PET 5 L



LIQUID DIETARY SUPPLEMENT WITH VITAMIN C, CHERRY-FLAVOURED









## GASTRONOMIC SYRUPS 5L

Gastronomic syrups are an indispensable element in a professional cookery, bar or cafe. They are used to enhance the taste of drinks, desserts or cocktails and to create unique flavour combinations.

The wide range of flavours allows you to be creative when preparing beverages, for example. With gastronomic syrups you can enrich your menu, surprise your customers with new flavours and raise the standards of the beverages, desserts or cocktails you serve.

## WATERMELON-FLAVOURED GASTRONOMIC SYRUP

Bottle PET 5 L







#### SUGAR SYRUP





## BLACKCURRANT-FLAVOURED GASTRONOMIC SYRUP

Bottle PET 5 L







## ROSEHIP-FLAVOURED GASTRONOMIC SYRUP

Bottle PET 5 L



## GRENADINE-FLAVOURED GASTRONOMIC SYRUP









#### PEAR-FLAVOURED GASTRONOMIC SYRUP

Bottle PET 5 L







#### GINGER-FLAVOURED **GASTRONOMIC SYRUP**

**Bottle PET** 5 L



#### CARAMEL-FLAVOURED GASTRONOMIC SYRUP









#### KIWI-FLAVOURED **GASTRONOMIC SYRUP**

Bottle PET 5 L







#### COCONUT-FLAVOURED GASTRONOMIC SYRUP

**Bottle PET** 5 L



#### RASPBERRY-FLAVOURED GASTRONOMIC SYRUP (BLUE)











#### MANGO-FLAVOURED **GASTRONOMIC SYRUP**

Bottle PET 5 L



#### MANGO, PINEAPPLE-FLAVOURED GASTRONOMIC SYRUP

**Bottle PET** 5 L







#### PASSION FRUIT-FLAVOURED GASTRONOMIC SYRUP

Bottle PET 5 L







Shelf life

Multipacks per pallet

**12 MONTHS** 

40

120



#### PINE SHOOTS AND **ELDERFLOWER-FLAVOURED** GA