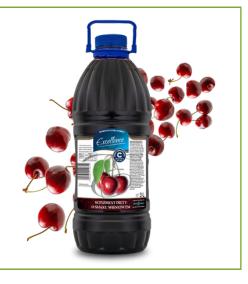

#### LIQUID DIETARY SUPPLEMENT WITH VITAMIN C, CHERRY-FLAVOURED

## LIQUID DIETARY SUPPLEMENTS 5L

Efficiency and excellent taste!

Our offer includes high-quality, large-capacity liquid dietary supplements. The wide range of flavours includes lemon, orange, raspberry, cola, peach, cherry and strawberry. Liquid dietary supplements contain a source of vitamin C, which helps in the proper functioning of the immune system.