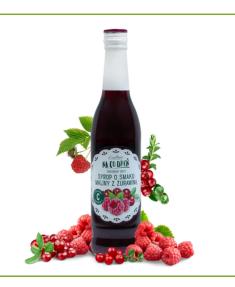

#### RASPBERRY-FLAVOURED SYRUP

Raspberry flavour syrup is a classic composition that brings back childhood memories. Perfect for tea and homemade cakes.

Glass bottle 1 L

#### RASPBERRY-FLAVOURED SYRUP

Raspberry flavour syrup is a classic composition that brings back childhood memories. Perfect for tea and homemade cakes.

Glass bottle 500 ML