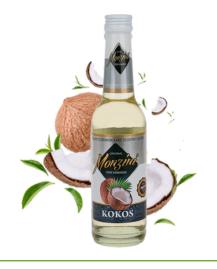

ottle 320 ML



#### MONZINI AMARETTO SYRUP

Almond flavour coffee syrup. It is characterized by a bittersweet taste. Perfect for coffee and tea.

Glass bottle 320 ML













## **MONZINI - BARMAN SYRUPS**

Aromatic madness with Monzini syrups.

Excellence barman syrups are a wonderfully aromatic addition to spectacular cocktails or shots. A large selection of practical bottles. Syrups are available, among others, in small 320 ml and liter bottles with a pump for easy dosing.



#### MONZINI MOJITO SYRUP

Mint flavour syrup.

Glass bottle 320 ML



#### MONZINI GRENADINE SYRUP

Pomegranate flavour syrup.

Glass bottle 320 ML







#### MONZINI BLUE CURACAO SYRUP

Curacao flavour syrup.

Glass bottle 320 ML



#### MONZINI COCONUT SYRUP

Coconut flavour syrup.

Glass bottle 320 ML













#### MONZINI CURACAO BLUE SYRUP WITH PUMP

Curacao flavour syrup with a pump for easy dosing.

Glass bottle 1 L



#### MONZINI GRENADINE SYRUP WITH PUMP

Pomegranate flavour syrup with a pump for easy dosing.

Glass bottle 1 L







#### MONZINI COCONUT SYRUP WITH PUMP

Coconut flavour syrup with a pump for easy dosing.

Glass bottle 1 L









#### MONZINI VANILLA SYRUP WITH PUMP

Vanilla flavour syrup with a pump for easy dosing.

Glass bottle 1 L







#### MONZINI MOJITO SYRUP WITH PUMP

Mint flavour syrup with a pump for easy dosing.

Glass bottle 1 L







## PROFESSIONAL MONZINI

The Professional Monzini syrup series is a collection of flavours that are perfect as an addition to cocktails or drinks at home parties. The syrups are sold in 750 ml glass bottles and have