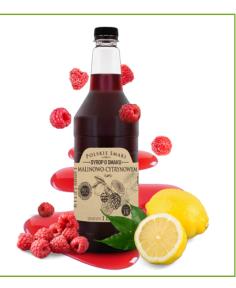

#### RASPBERRY-FLAVOURED SYRUP

Raspberry flavour syrup is a classic composition that brings back childhood memories. Perfect for tea and homemade cakes.

Glass bottle 1 L

#### RASPBERRY-FLAVOURED SYRUP

Raspberry flavour syrup is a classic composition that brings back childhood memories. Perfect for tea and homemade cakes.

Glass bottle 500 ML

#### RASPBERRY-FLAVOURED SYRUP

Raspberry-flavour syrup is a classic composition that brings back childhood memories. Perfect for tea and homemade cakes.

**Bottle PET** 1 L