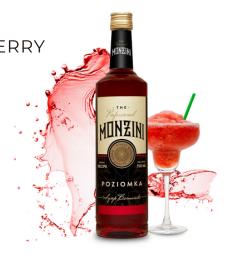

## PROFESSIONAL MONZINI

The Professional Monzini syrup series is a collection of flavours that are perfect as an addition to cocktails or drinks at home parties. The syrups are sold in 750 ml glass bottles and have an elegant label. The syrups are available in the following flavours: grenadine, chocolate, kiwi, lime, mango, passion fruit, wild strawberry, vanilla, green apple, green banana, elderberry and mojito.