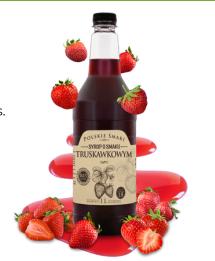

## POLISH FLAVOURS SYRUPS

Reach for flavours that make history!

We love traditional Polish flavours that can take us back in time - this is the "Polskie Smaki" series of syrups.

Make yourself happy with using a sweet addition to your cake or tea. Can you imagine an afternoon without your favourite raspberry or strawberry syrup?

#### STRAWBERRY-FLAVOURED SYRUP

The strawberry-flavour syrup is sweet and thick. It is perfect all year round as an addition to drinks and desserts.

Glass bottle 500 ML

Pieces in a multipack

Multipacks per layer