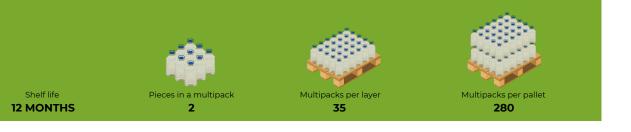

#### PRO-HEALTH IMMUNITY SYRUP

Dietary supplement fruit syrup with rowan fruit extract and acerola fruit juice IMMUNITY.

Glass bottle 320 ML

#### PRO-HEALTH STRENGTHENING SYRUP

Dietary supplement with vitamin C, elderberry syrup and dandelion flower extract STRENGTHENING.

Glass bottle 320 ML

#### PRO-HEALTH GOOD MOOD SYRUP

Dietary supplement fruit syrup with extracts of lemon balm and mint GOOD MOOD.

Glass bottle 320 ML

Pieces in a multipack

Multipacks per layer

Multipacks per pallet

90

Shelf life
12 MONTHS