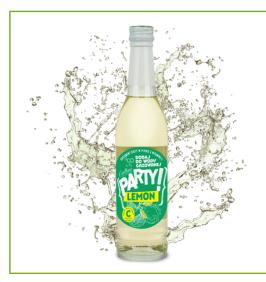

#### PARTY LEMON

Liquid dietary supplement with vitamin C, lemon-lime flavour.

Glass bottle 430 ML