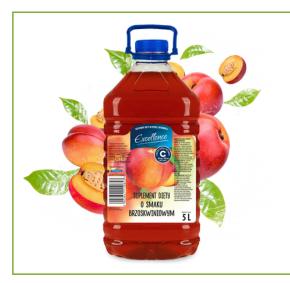

LIQUID DIETARY SUPPLEMENT WITH VITAMIN C, PEACH-FLAVOURED

Bottle PET 5 L

LIQUID DIETARY SUPPLEMENT WITH VITAMIN C, COLA-FLAVOURED

Bottle PET 5 L

Shelf life

12 MONTHS