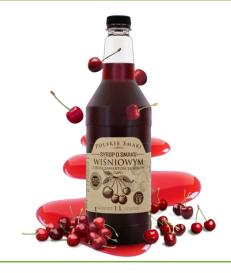

#### CHERRY-FLAVOURED SYRUP

Cherry-flavour syrup, thanks to its high juice content, is an excellent choice for lovers of traditional flavours.

Glass bottle 500 ML

#### CHERRY-FLAVOURED SYRUP

Cherry-flavour syrup, thanks to its high juice content, is an excellent choice for lovers of traditional flavours.

**Bottle PET** 11

Multipacks per pallet

Shelf life 12 MONTHS