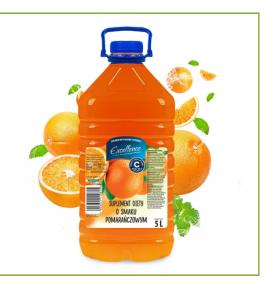

## LIQUID DIETARY SUPPLEMENTS 5L

Efficiency and excellent taste!

Our offer includes high-quality, large-capacity liquid dietary supplements. The wide range of flavours includes lemon, orange, raspberry, cola, peach, cherry and strawberry. Liquid dietary supplements contain a source of vitamin C, which helps in the proper functioning of the immune system.

Bottle PET 5 L

Shelf life

12 MONTHS

LIQUID DIETARY SUPPLEMENT WITH VITAMIN C, ORANGE-FLAVOURED

Bottle PET 5 L

LIQUID DIETARY SUPPLEMENT WITH VITAMIN C, STRAWBERRY-FLAVOURED

Bottle PET 5 L

LIQUID DIETARY SUPPLEMENT WITH VITAMIN C, CHERRY-FLAVOURED