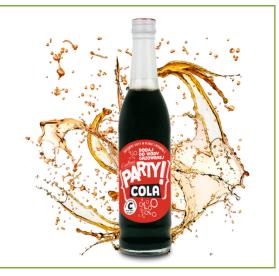

#### PARTY COLA

Liquid dietary supplement with vitamin C, cola flavour.

Glass bottle 430 ML