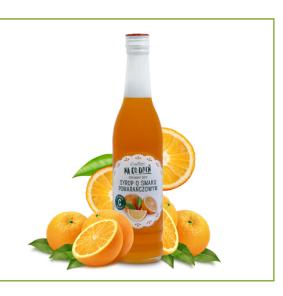

#### ORANGE-FLAVOURED SYRUP

Dietary supplement with vitamin C.

Glass bottle 430 ML