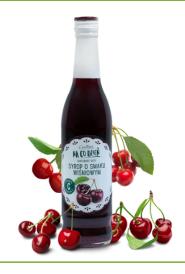

#### CHERRY-FLAVOURED SYRUP

Cherry-flavour syrup, thanks to its high juice content, is an excellent choice for lovers of traditional flavours.

Glass bottle 500 ML