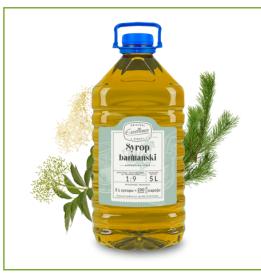

## PRO-HEALTH RESPIRATORY SYSTEM SYRUP

Dietary supplement syrup with extracts of pine shoots and elderberry flowers RESPIRATORY SYSTEM.

Glass bottle 320 ML

For lovers of traditional flavours, we have prepared raspberry syrup and excellent chokeberry syrup. Both are full of essential vitamins that will support your body.

Nature has kindly given us more than fruits that is why we also make: syrup with pine shoot and elderberry flower extracts, fruit syrup with rowan extract and acerola juice, elderberry fruit syrup and dandelion flower extract, and fruit syrup with lemon balm extracts and mint.