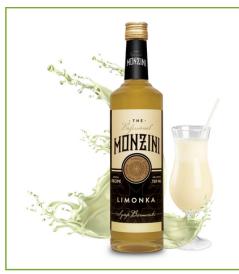

## PROFESSIONAL MONZINI

The Professional Monzini syrup series is a collection of flavours that are perfect as an addition to cocktails or drinks at home parties. The syrups are sold in 750 ml glass bottles and have an elegant label. The syrups are available in the following flavours: grenadine, chocolate, kiwi, lime, mango, passion fruit, wild strawberry, vanilla, green apple, green banana, elderberry and mojito.