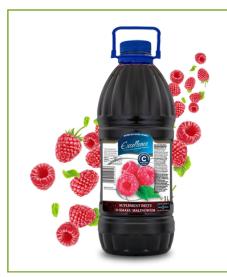

LIQUID DIETARY SUPPLEMENT WITH VITAMIN C, GINGER-FLAVOURED

Bottle PET 3 L

LIQUID DIETARY SUPPLEMENT WITH VITAMIN C, RASPBERRY-FLAVOURED

#### LIQUID DIETARY SUPPLEMENT WITH VITAMIN C, LEMON-FLAVOURED

Bottle PET 5 L

LIQUID DIETARY SUPPLEMENT WITH VITAMIN C, LEMON, LIME AND KIWI-FLAVOURED

Bottle PET 5 L

LIQUID DIETARY SUPPLEMENT WITH VITAMIN C, RASPBERRY-FLAVOURED

Bottle PET 5 L

Shelf life

12 MONTHS

LIQUID DIETARY SUPPLEMENT WITH VITAMIN C, ORANGE-FLAVOURED

Bottle PET 5 L

LIQUID DIETARY SUPPLEMENT WITH VITAMIN C, STRAWBERRY-FLAVOURED

Bottle PET 5 L

LIQUID DIETARY SUPPLEMENT WITH VITAMIN C, CHERRY-FLAVOURED