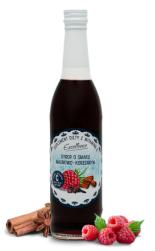

#### PRO-HEALTH VITALITY SYRUP

Dietary supplement with vitamins B6 and B12. Raspberry syrup VITALITY.

Glass bottle 320 ML

Multipacks per pallet

Shelf life 12 MONTHS