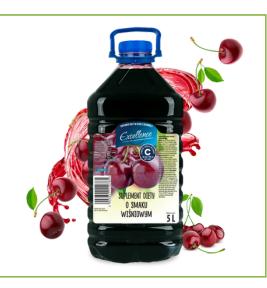

## LIQUID DIETARY SUPPLEMENTS 3L

Efficiency and excellent taste!

Our offer includes high-quality, large-capacity liquid dietary supplements. The wide range of flavours includes ginger, raspberry and cherry. Liquid dietary supplements contain a source of vitamin C, which helps in the proper functioning of the immune system.

LIQUID DIETARY SUPPLEMENT WITH VITAMIN C, GINGER-FLAVOURED

Bottle PET 3 L

LIQUID DIETARY SUPPLEMENT WITH VITAMIN C, RASPBERRY-FLAVOURED

#### LIQUID DIETARY SUPPLEMENT WITH VITAMIN C, CHERRY-FLAVOURED