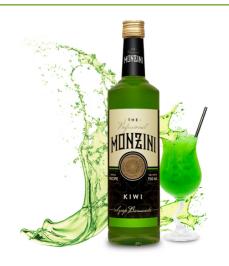

## PROFESSIONAL MONZINI

The Professional Monzini syrup series is a collection of flavours that are perfect as an addition to cocktails or drinks at home parties. The syrups are sold in 750 ml glass bottles and have an elegant label. The syrups are available in the following flavours: grenadine, chocolate, kiwi, lime, mango, passion fruit, wild strawberry, vanilla, green apple, green banana, elderberry and mojito.

#### PROFESSIONAL MONZINI KIWI

Kiwi flavour syrup.

Glass bottle 750 ML