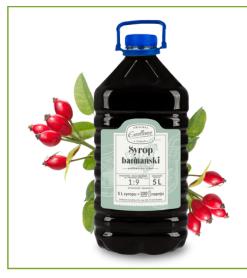

5 L







LIQUID DIETARY SUPPLEMENT WITH VITAMIN C, STRAWBERRY-FLAVOURED

Bottle PET 5 L



LIQUID DIETARY SUPPLEMENT WITH VITAMIN C, CHERRY-FLAVOURED









## GASTRONOMIC SYRUPS 5L

Gastronomic syrups are an indispensable element in a professional cookery, bar or cafe. They are used to enhance the taste of drinks, desserts or cocktails and to create unique flavour combinations.

The wide range of flavours allows you to be creative when preparing beverages, for example. With gastronomic syrups you can enrich your menu, surprise your customers with new flavours and raise the standards of the beverages, desserts or cocktails you serve.

## WATERMELON-FLAVOURED GASTRONOMIC SYRUP

Bottle PET 5 L







#### SUGAR SYRUP





## BLACKCURRANT-FLAVOURED GASTRONOMIC SYRUP

Bottle PET 5 L







## ROSEHIP-FLAVOURED GASTRONOMIC SYRUP

Bottle PET 5 L



## GRENADINE-FLAVOURED GASTRONOMIC SYRUP









#### PEAR-FLAVOURED GASTRONOMIC SYRUP

Bottle PET 5 L







#### GINGER-FLAVOURED **GASTRONOMIC SYRUP**

**Bottle PET** 5 L



#### CARAMEL-FLAVOURED GASTRONOMIC SYRUP









#### KIWI-FLAVOURED **GASTRONOMIC SYRUP**

Bottle PET 5 L







#### COCONUT-FLAVOURED GASTRONOMIC SYRUP

**Bottle PET** 5 L



#### RASPBERRY-FLAVOURED GASTRONOMIC SYRUP (BLUE)











#### MANGO-FLAVOURED **GASTRONOMIC SYRUP**

Bottle PET 5 L



#### MANGO, PINEAPPLE-FLAVOURED GASTRONOMIC SYRUP

**Bottle PET** 5 L







#### PASSION FRUIT-FLAVOURED GASTRONOMIC SYRUP

Bottle PET 5 L







Shelf life

Multipacks per pallet

**12 MONTHS** 

40

120



#### PINE SHOOTS AND **ELDERFLOWER-FLAVOURED** GAST