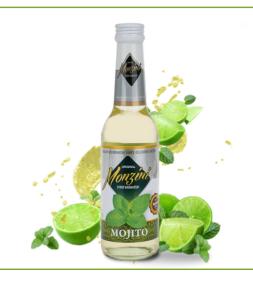

CREAM SYRUP

Irish Cream flavour coffee syrup. A perfect addition not only to coffee, but also to teas, cocktails and drinks.

Glass bottle 320 ML







#### MONZINI CHOCOLATE & RUM SYRUP

Chocolate flavour coffee syrup with rum. A perfect addition to coffee, but also to cocktails, drinks and desserts.

Glass bottle 320 ML



#### MONZINI AMARETTO SYRUP

Almond flavour coffee syrup. It is characterized by a bittersweet taste. Perfect for coffee and tea.

Glass bottle 320 ML













## **MONZINI - BARMAN SYRUPS**

Aromatic madness with Monzini syrups.

Excellence barman syrups are a wonderfully aromatic addition to spectacular cocktails or shots. A large selection of practical bottles. Syrups are available, among others, in small 320 ml and liter bottles with a pump for easy dosing.



#### MONZINI MOJITO SYRUP

Mint flavour syrup.

Glass bottle 320 ML



#### MONZINI GRENADINE SYRUP

Pomegranate flavour syrup.

Glass bottle 320 ML







#### MONZINI BLUE CURACAO SYRUP

Curacao flavour syrup.

Glass bottle 320 ML



#### MONZINI COCONUT SYRUP

Coconut flavour syrup.

Glass bottle 320 ML













#### MONZINI CURACAO BLUE SYRUP WITH PUMP

Curacao flavour syrup with a pump for easy dosing.

Glass bottle 1 L



#### MONZINI GRENADINE SYRUP WITH PUMP

Pomegranate flavour syrup with a pump for easy dosing.

Glass bottle 1 L







#### MONZINI COCONUT SYRUP WITH PUMP

Coconut flavour syrup with a pump for easy dosing.

Glass bottle 1 L









#### MONZINI VANILLA SYRUP WITH PUMP

Vanilla flavour syrup with a pump for easy dosing.

Glass bottle 1 L







#### MONZINI