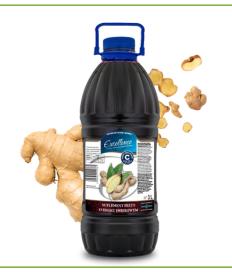

LIQUID DIETARY SUPPLEMENT WITH VITAMIN C, GINGER-FLAVOURED

Bottle PET 3 L

LIQUID DIETARY SUPPLEMENT WITH VITAMIN C, RASPBERRY-FLAVOURED

#### GINGER-FLAVOURED **GASTRONOMIC SYRUP**

**Bottle PET** 5 L