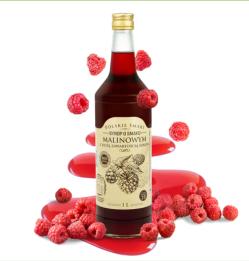

#### RASPBERRY-FLAVOURED SYRUP

Raspberry flavour syrup is a classic composition that brings back childhood memories. Perfect for tea and homemade cakes.

Glass bottle 1 L

#### RASPBERRY-FLAVOURED SYRUP

Raspberry flavour syrup is a classic composition that brings back childhood memories. Perfect for tea and homemade cakes.

Glass bottle 500 ML