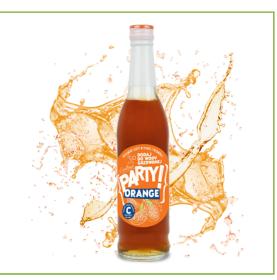

#### **PARTY ORANGE**

Liquid dietary supplement with vitamin C, and orange flavour.

Glass bottle 430 ML