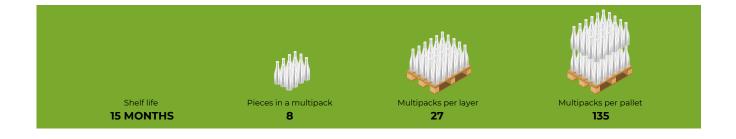

#### PRO-HEALTH VITALITY SYRUP

Dietary supplement with vitamins B6 and B12. Raspberry syrup VITALITY.

Glass bottle 320 ML

Multipacks per pallet

Shelf life 12 MONTHS