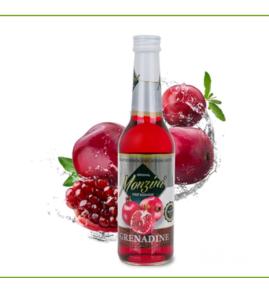

#### MONZINI GRENADINE SYRUP

Pomegranate flavour syrup.

Glass bottle 320 ML

#### MONZINI GRENADINE SYRUP WITH PUMP

Pomegranate flavour syrup with a pump for easy dosing.

Glass bottle 1 L