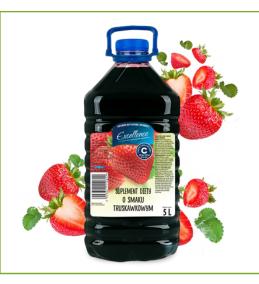

## LIQUID DIETARY SUPPLEMENTS 5L

Efficiency and excellent taste!

Our offer includes high-quality, large-capacity liquid dietary supplements. The wide range of flavours includes lemon, orange, raspberry, cola, peach, cherry and strawberry. Liquid dietary supplements contain a source of vitamin C, which helps in the proper functioning of the immune system.

Bottle PET 5 L

Shelf life

12 MONTHS

LIQUID DIETARY SUPPLEMENT WITH VITAMIN C, ORANGE-FLAVOURED

Bottle PET 5 L

LIQUID DIETARY SUPPLEMENT WITH VITAMIN C, STRAWBERRY-FLAVOURED

Bottle PET 5 L

LIQUID DIETARY SUPPLEMENT WITH VITAMIN C, CHERRY-FLAVOURED