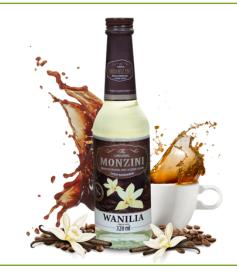

#### MONZINI VANILLA SYRUP

Vanilla flavour coffee syrup. Also ideal as an addition to drinks and beverages.

Glass bottle 320 ML

4 X 50ML

Shelf life 12 MONTHS

Multipacks per pallet

320 ML

Multipacks per layer