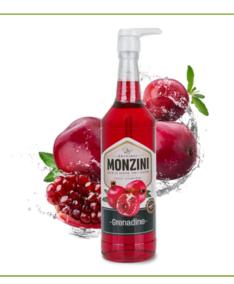

#### MONZINI GRENADINE SYRUP

Pomegranate flavour syrup.

Glass bottle 320 ML

#### MONZINI GRENADINE SYRUP WITH PUMP

Pomegranate flavour syrup with a pump for easy dosing.

Glass bottle 1 L