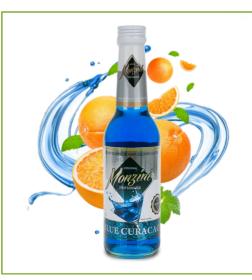

#### MONZINI BLUE CURACAO SYRUP

Curacao flavour syrup.

Glass bottle 320 ML

#### MONZINI CURACAO BLUE SYRUP WITH PUMP

Curacao flavour syrup with a pump for easy dosing.

Glass bottle 1 L