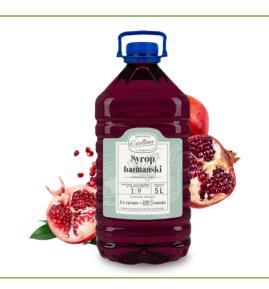

## **MONZINI - BARMAN SYRUPS**

Aromatic madness with Monzini syrups.

Excellence barman syrups are a wonderfully aromatic addition to spectacular cocktails or shots. A large selection of practical bottles. Syrups are available, among others, in small 320 ml and liter bottles with a pump for easy dosing.

#### MONZINI GRENADINE SYRUP

Pomegranate flavour syrup.

Glass bottle 320 ML