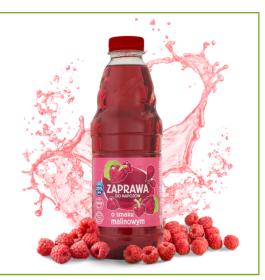

iscover a new quality of hydration with beverage concentrates that combine great taste and aroma!

Squash contain 20% juice, which provides a distinctive flavour. We have made sure that you can enjoy a full flavour without unnecessary calories. Squash are low in sugars and contain natural sugar from fruit juices.

It's the ideal choice for those who care about their line and a healthy diet. Thanks to its low energy value (less than 3 kcal per serving), the resulting beverage is an ideal everyday option - you can drink it without remorse, enjoying a light and refreshing beverage.

The special formula makes each bottle extremely efficient. One pack is enough to make 10L of ready-to-drink beverage, providing excellent hydration throughout the day!

# RASPBERRY-FLAVOURED SQUASH

Bottle PET







# ORANGE-FLAVOURED SQUASH

Bottle PET 1 L



#### LEMON-FLAVOURED SQUASH

Bottle PET 1 L





## POLISH FLAVOURS SYRUPS

Reach for flavours that make history!

We love traditional Polish flavours that can take us back in time - this is the "Polskie Smaki" series of syrups.

Make yourself happy with using a sweet addition to your cake or tea. Can you imagine an afternoon without your favourite raspberry or strawberry syrup?

Bring back your memories of the flavours of your childhood by trying unforgettable Excellence syrups.



#### RASPBERRY-FLAVOURED SYRUP

Raspberry flavour syrup is a classic composition that brings back childhood memories. Perfect for tea and homemade cakes.

Glass bottle 1 L





#### RASPBERRY-FLAVOURED SYRUP

Raspberry flavour syrup is a classic composition that