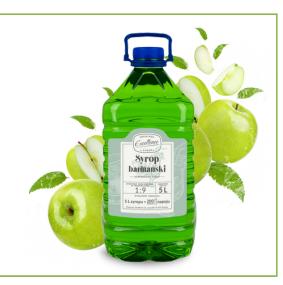

## **MONZINI - BARMAN SYRUPS**

Aromatic madness with Monzini syrups.

Excellence barman syrups are a wonderfully aromatic addition to spectacular cocktails or shots. A large selection of practical bottles. Syrups are available, among others, in small 320 ml and liter bottles with a pump for easy dosing.