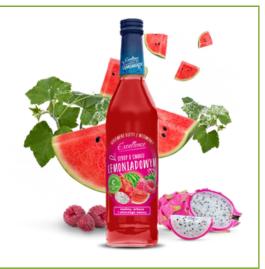

#### TASTE OF RASPBERRY, DRAGON FRUIT AND WATERMELON

Dietary supplement with vitamin C.

Glass bottle 430 ML

Multipacks per layer