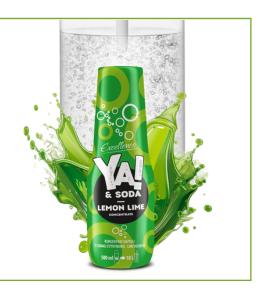

### YA! & SODA

#### **INSTANT REFRESHMENT**

YA! & SODA is a series of products with a high concentration of flavours that create tasty and refreshing drinks when diluted with water. They are widely used both in households and in gastronomy.

# LEMON LIME-FLAVOURED BEVERAGE CONCENTRATE

Bottle PET 500ML