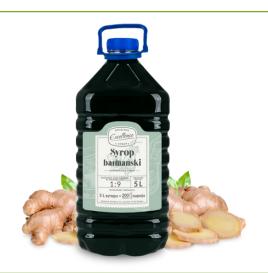

RONOMIC SYRUPS 5L

Gastronomic syrups are an indispensable element in a professional cookery, bar or cafe. They are used to enhance the taste of drinks, desserts or cocktails and to create unique flavour combinations.

The wide range of flavours allows you to be creative when preparing beverages, for example. With gastronomic syrups you can enrich your menu, surprise your customers with new flavours and raise the standards of the beverages, desserts or cocktails you serve.

## WATERMELON-FLAVOURED GASTRONOMIC SYRUP

Bottle PET 5 L







#### SUGAR SYRUP





## BLACKCURRANT-FLAVOURED GASTRONOMIC SYRUP

Bottle PET 5 L







## ROSEHIP-FLAVOURED GASTRONOMIC SYRUP

Bottle PET 5 L



## GRENADINE-FLAVOURED GASTRONOMIC SYRUP









#### PEAR-FLAVOURED GASTRONOMIC SYRUP

Bottle PET 5 L







#### GINGER-FLAVOURED **GASTRONOMIC SYRUP**

**Bottle PET** 5 L



#### CARAMEL-FLAVOURED GASTRONOMIC SYRUP









#### KIWI-FLAVOURED **GASTRONOMIC SYRUP**

Bottle PET 5 L







#### COCONUT-FLAVOURED GASTRONOMIC SYRUP

**Bottle PET** 5 L



#### RASPBERRY-FLAVOURED GASTRONOMIC SYRUP (BLUE)











#### MANGO-FLAVOURED **GASTRONOMIC SYRUP**

Bottle PET 5 L



#### MANGO, PINEAPPLE-FLAVOURED GASTRONOMIC SYRUP

**Bottle PET** 5 L







#### PASSION FRUIT-FLAVOURED GASTRONOMIC SYRUP

Bottle PET 5 L







Shelf life

Multipacks per pallet

**12 MONTHS** 

40

120



#### PINE SHOOTS AND **ELDERFLOWER-FLAVOURED** GASTRONOMIC SYRUP

Bottle PET 5 L



#### QUINCE-FLAVOURED GASTRONOMIC SYRUP

**Bottle PET** 5 L







#### PINK GRAPEFRUIT-FLAVOURED **GASTRONOMIC SYRUP**







## VANILL