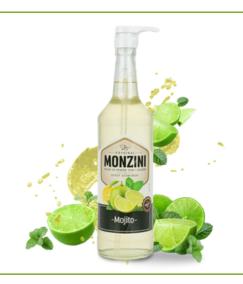

#### MONZINI MOJITO SYRUP

Mint flavour syrup.

Glass bottle 320 ML

#### MONZINI MOJITO SYRUP WITH PUMP

Mint flavour syrup with a pump for easy dosing.

Glass bottle 1 L