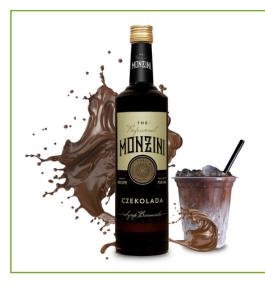

## PROFESSIONAL MONZINI

The Professional Monzini syrup series is a collection of flavours that are perfect as an addition to cocktails or drinks at home parties. The syrups are sold in 750 ml glass bottles and have an elegant label. The syrups are available in the following flavours: grenadine, chocolate, kiwi, lime, mango, passion fruit, wild strawberry, vanilla, green apple, green banana, elderberry and mojito.

#### PROFESSIONAL MONZINI CHOCOLATE

Chocolate flavour syrup.

Glass bottle 750 ML

PROFESSIONAL MONZINI WILD STRAWBERRY

Wild Strawberry flavour syrup.

Glass bottle 750 ML