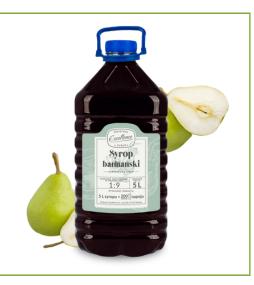

STRONOMIC SYRUPS 5L

Gastronomic syrups are an indispensable element in a professional cookery, bar or cafe. They are used to enhance the taste of drinks, desserts or cocktails and to create unique flavour combinations.

The wide range of flavours allows you to be creative when preparing beverages, for example. With gastronomic syrups you can enrich your menu, surprise your customers with new flavours and raise the standards of the beverages, desserts or cocktails you serve.

## WATERMELON-FLAVOURED GASTRONOMIC SYRUP

Bottle PET 5 L







#### SUGAR SYRUP





## BLACKCURRANT-FLAVOURED GASTRONOMIC SYRUP

Bottle PET 5 L







## ROSEHIP-FLAVOURED GASTRONOMIC SYRUP

Bottle PET 5 L



## GRENADINE-FLAVOURED GASTRONOMIC SYRUP









#### PEAR-FLAVOURED GASTRONOMIC SYRUP

Bottle PET 5 L







#### GINGER-FLAVOURED **GASTRONOMIC SYRUP**

**Bottle PET** 5 L



#### CARAMEL-FLAVOURED GASTRONOMIC SYRUP









#### KIWI-FLAVOURED **GASTRONOMIC SYRUP**

Bottle PET 5 L







#### COCONUT-FLAVOURED GASTRONOMIC SYRUP

**Bottle PET** 5 L



#### RASPBERRY-FLAVOURED GASTRONOMIC SYRUP (BLUE)











#### MANGO-FLAVOURED **GASTRONOMIC SYRUP**

Bottle PET 5 L



#### MANGO, PINEAPPLE-FLAVOURED GASTRONOMIC SYRUP

**Bottle PET** 5 L







#### PASSION FRUIT-FLAVOURED GASTRONOMIC SYRUP

Bottle PET 5 L







Shelf life

Multipacks per pallet

**12 MONTHS** 

40

120



#### PINE SHOOTS AND **ELDERFLOWER-FLAVOURED** GASTRONOMIC SYRUP

Bottle PET 5 L



#### QUINCE-FLAVOURED GASTRONOMIC SYRUP

**Bottle PET** 5 L







#### PINK GRAPEFRUIT-FLAVOURED **GASTRONOMIC SYRUP**







## VANI