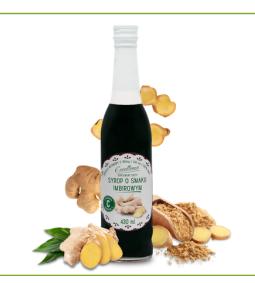

# **DIFTARY SUPPLEMENTS**

Perfect syrups for lovers of popular flavours!

You don't know what to choose? It's not a problem!

The Excellence company offers a wide range of flavours of dietary supplements, in which each of us will find something for ourselves.

Syrups with vitamin C in the following flavours: strawberry, lemon, gingerand in different combinations: raspberry with lemon and ginger, raspberry with linden and spicy raspberry. They all are packed in a handy glass bottle with a capacity of 430 ml.

#### STRAWBERRY-FLAVOURED SYRUP

Dietary supplement with vitamin C.

Glass bottle 430 ML







# RASPBERRY AND LINDE FLAVOURED SYRUP

Dietary supplement with vitamin C.

Glass bottle 430 ML





#### LEMON-FLAVOURED SYRUP

Dietary supplement with vitamin C.

Glass bottle 430 ML







#### GINGER-FLAVOURED SYRUP

Dietary supplement with vitamin C.

Glass bottle 430 ML









#### RASPBERRY-LEMON FLAVOUR SYRUP with ginger extract and honey

Dietary supplement with vitamin C.

Glass bottle 430 ML



Seasonal availability: October-March







#### SYRUP WITH RASPBERRY-SPICY FLAVOUR

Dietary supplement with vitamin C.

Glass bottle 430 ML



Seasonal availability: October-March







# FRUIT FLAVOURED SQUASHES 1 L PET

#### **EXCELLENT SOURCE OF HYDRATION**

Discover a new quality of hydration with beverage concentrates that combine great taste and aroma!

Squash contain 20% juice, which provides a distinctive flavour. We have made sure that you can enjoy a full flavour without unnecessary calories. Squash are low in sugars and contain natural sugar from fruit juices.