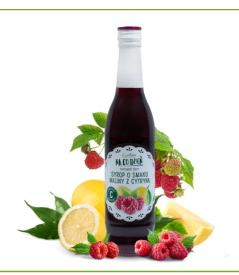

#### RASPBERRY AND LEMON-FLAVOURED SYRUP

Raspberry-lemon flavour syrup is a fluffy combination of sweet and slightly sour taste. This type of syrup goes great as an addition to a morning glass of water or warm evening tea.

**Bottle PET** 1 L