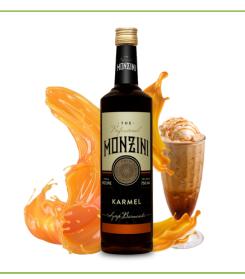

## PROFESSIONAL MONZINI

The Professional Monzini syrup series is a collection of flavours that are perfect as an addition to cocktails or drinks at home parties. The syrups are sold in 750 ml glass bottles and have an elegant label. The syrups are available in the following flavours: grenadine, chocolate, kiwi, lime, mango, passion fruit, wild strawberry, vanilla, green apple, green banana, elderberry and mojito.

#### PROFESSIONAL MONZINI CARAMEL

Caramel flavour syrup.

Glass bottle 750 ML