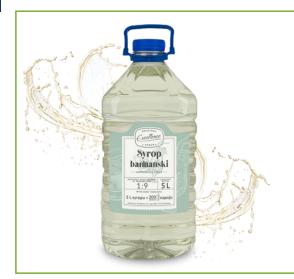

## **MONZINI - BARMAN SYRUPS**

Aromatic madness with Monzini syrups.

Excellence barman syrups are a wonderfully aromatic addition to spectacular cocktails or shots. A large selection of practical bottles. Syrups are available, among others, in small 320 ml and liter bottles with a pump for easy dosing.