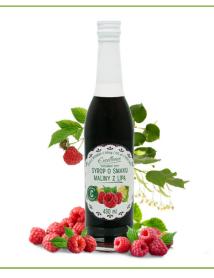

#### RASPBERRY-FLAVOURED SYRUP

Raspberry flavour syrup is a classic composition that brings back childhood memories. Perfect for tea and homemade cakes.

Glass bottle 1 L

#### RASPBERRY-FLAVOURED SYRUP

Raspberry flavour syrup is a classic composition that brings back childhood memories. Perfect for tea and homemade cakes.

Glass bottle 500 ML

#### RASPBERRY-FLAVOURED SYRUP

Raspberry-flavour syrup is a classic composition that brings back childhood memories. Perfect for tea and homemade cakes.

**Bottle PET** 1 L