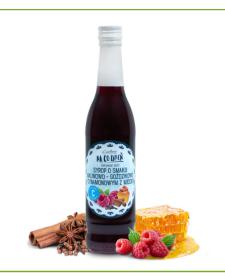

#### RASPBERRY-CLOVE-CINNAMON FLAVOUR SYRUP with honey

Dietary supplement with vitamin C.

Glass bottle 430 ML

Seasonal availability: October-March