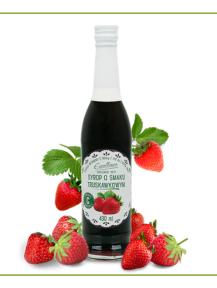

#### STRAWBERRY-FLAVOURED SYRUP

The strawberry-flavour syrup is sweet and thick. It is perfect all year round as an addition to drinks and desserts.

Glass bottle 500 ML

Pieces in a multipack

Multipacks per layer

#### STRAWBERRY-FLAVOURED SYRUP

The strawberry-flavour syrup is sweet and thick. It is perfect all year round as an addition to drinks and desserts.

Bottle PET 1 L

Multipacks per pallet

Shelf life **12 MONTHS** 