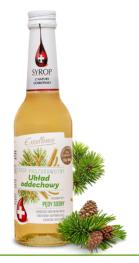

## PRO-HEALTH RESPIRATORY SYSTEM SYRUP

Dietary supplement syrup with extracts of pine shoots and elderberry flowers RESPIRATORY SYSTEM.

Glass bottle 320 ML