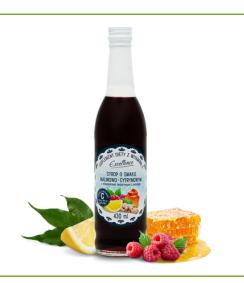

#### RASPBERRY-CLOVE-CINNAMON FLAVOUR SYRUP with honey

Dietary supplement with vitamin C.

Glass bottle 430 ML

Seasonal availability: October-March