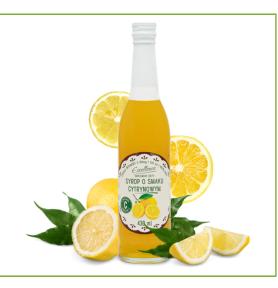

### **DIFTARY SUPPLEMENTS**

Perfect syrups for lovers of popular flavours!

You don't know what to choose? It's not a problem!

The Excellence company offers a wide range of flavours of dietary supplements, in which each of us will find something for ourselves.

Syrups with vitamin C in the following flavours: strawberry, lemon, gingerand in different combinations: raspberry with lemon and ginger, raspberry with linden and spicy raspberry. They all are packed in a handy glass bottle with a capacity of 430 ml.

#### STRAWBERRY-FLAVOURED SYRUP

Dietary supplement with vitamin C.

Glass bottle 430 ML







# RASPBERRY AND LINDE FLAVOURED SYRUP

Dietary supplement with vitamin C.

Glass bottle 430 ML





#### LEMON-FLAVOURED SYRUP

Dietary supplement with vitamin C.

Glass bottle 430 ML







#### GINGER-FLAVOURED SYRUP

Dietary supplement with vitamin C.

Glass bottle 430 ML









#### RASPBERRY-LEMON FLAVOUR SYRUP with ginger extract and honey

Dietary supplement with vitamin C.

Glass bottle 430 ML



Seasonal availability: October-March







#### SYRUP WITH RASPBERRY-SPICY FLAVOUR

Dietary supplement with vitamin C.

Glass bottle 430 ML



Seasonal availability: October-March







# FRUIT FLAVOURED SQUASHES 1 L PET

#### **EXCELLENT SOURCE OF HYDRATION**

Discover a new quality of hydration with beverage concentrates that combine great taste and aroma!

Squash contain 20% juice, which provides a distinctive flavour. We have made sure that you can enjoy a full flavour without unnecessary calories. Squash are low in sugars and contain natural sugar from fruit juice