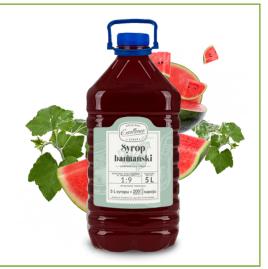

## **MONZINI - BARMAN SYRUPS**

Aromatic madness with Monzini syrups.

Excellence barman syrups are a wonderfully aromatic addition to spectacular cocktails or shots. A large selection of practical bottles. Syrups are available, among others, in small 320 ml and liter bottles with a pump for easy dosing.