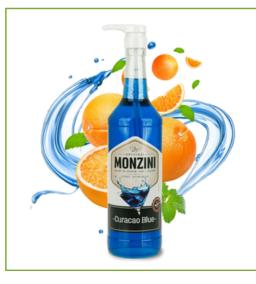

#### MONZINI BLUE CURACAO SYRUP

Curacao flavour syrup.

Glass bottle 320 ML

#### MONZINI CURACAO BLUE SYRUP WITH PUMP

Curacao flavour syrup with a pump for easy dosing.

Glass bottle 1 L