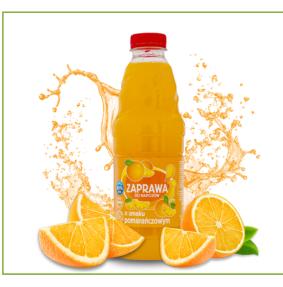

cover a new quality of hydration with beverage concentrates that combine great taste and aroma!

Squash contain 20% juice, which provides a distinctive flavour. We have made sure that you can enjoy a full flavour without unnecessary calories. Squash are low in sugars and contain natural sugar from fruit juices.

It's the ideal choice for those who care about their line and a healthy diet. Thanks to its low energy value (less than 3 kcal per serving), the resulting beverage is an ideal everyday option - you can drink it without remorse, enjoying a light and refreshing beverage.

The special formula makes each bottle extremely efficient. One pack is enough to make 10L of ready-to-drink beverage, providing excellent hydration throughout the day!

# RASPBERRY-FLAVOURED SQUASH

Bottle PET







# ORANGE-FLAVOURED SQUASH

Bottle PET 1 L



#### LEMON-FLAVOURED SQUASH

Bottle PET 1 L





## POLISH FLAVOURS SYRUPS

Reach for flavours that make history!

We love traditional Polish flavours that can take us back in time - this is the "Polskie Smaki" series of syrups.

Make yourself happy with using a sweet addition to your cake or tea. Can you imagine an afternoon without your favourite raspberry or strawberry syrup?

Bring back your memories of the flavours of your childhood by trying unforgettable Excellence syrups.



#### RASPBERRY-FLAVOURED SYRUP

Raspberry flavour syrup is a classic composition that brings back childhood memories. Perfect for tea and homemade cakes.

Glass bottle 1 L





#### RASPBERRY-FLAVOURED SYRUP

Raspberry flavour syrup is a classic composition that br