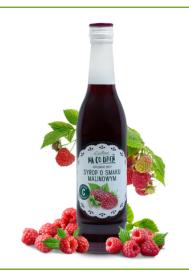

#### RASPBERRY-FLAVOURED SYRUP

Raspberry flavour syrup is a classic composition that brings back childhood memories. Perfect for tea and homemade cakes.

Glass bottle 1 L

#### RASPBERRY-FLAVOURED SYRUP

Raspberry flavour syrup is a classic composition that brings back childhood memories. Perfect for tea and homemade cakes.

Glass bottle 500 ML