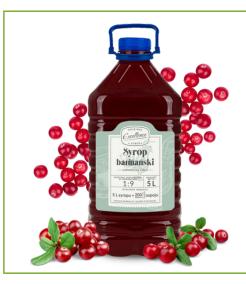

## **MONZINI - BARMAN SYRUPS**

Aromatic madness with Monzini syrups.

Excellence barman syrups are a wonderfully aromatic addition to spectacular cocktails or shots. A large selection of practical bottles. Syrups are available, among others, in small 320 ml and liter bottles with a pump for easy dosing.

#### CRANBERRY-FLAVOURED GASTRONOMIC SYRUP