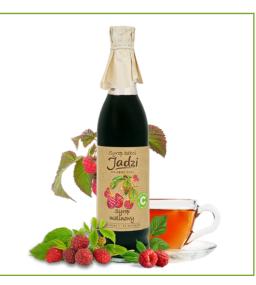

#### **DIETARY SUPPLEMENTS**

Reach for what's good!

The distinctive taste of traditional "Grandma Jadzia" syrups makes them unique and one of a kind! They are characterised by high juice content, no artificial colours or colorants and preservatives, delicious taste, natural aroma and thick consistency. The unique flavours of traditional syrups go straight to the hearts of customers, as they contain vitamin C which helps in the proper functioning of the immune system.

#### GRANDMA JADZIA RASPBERRY SYRUP

Dietary supplement with vitamin C.

Glass bottle 420 ML