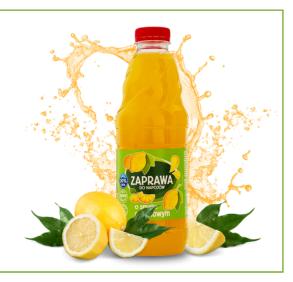

!

Squash contain 20% juice, which provides a distinctive flavour. We have made sure that you can enjoy a full flavour without unnecessary calories. Squash are low in sugars and contain natural sugar from fruit juices.

It's the ideal choice for those who care about their line and a healthy diet. Thanks to its low energy value (less than 3 kcal per serving), the resulting beverage is an ideal everyday option - you can drink it without remorse, enjoying a light and refreshing beverage.

The special formula makes each bottle extremely efficient. One pack is enough to make 10L of ready-to-drink beverage, providing excellent hydration throughout the day!

# RASPBERRY-FLAVOURED SQUASH

Bottle PET







# ORANGE-FLAVOURED SQUASH

Bottle PET 1 L



#### LEMON-FLAVOURED SQUASH

Bottle PET 1 L





## POLISH FLAVOURS SYRUPS

Reach for flavours that make history!

We love traditional Polish flavours that can take us back in time - this is the "Polskie Smaki" series of syrups.

Make yourself happy with using a sweet addition to your cake or tea. Can you imagine an afternoon without your favourite raspberry or strawberry syrup?

Bring back your memories of the flavours of your childhood by trying unforgettable Excellence syrups.



#### RASPBERRY-FLAVOURED SYRUP

Raspberry flavour syrup is a classic composition that brings back childhood memories. Perfect for tea and homemade cakes.

Glass bottle 1 L





#### RASPBERRY-FLAVOURED SYRUP

Raspberry flavour syrup is a classic composition that brings back childhood memories. Perfect for tea and homemade cakes.

Glass bottle 500 ML



####