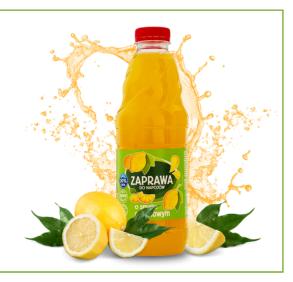

!

Squash contain 20% juice, which provides a distinctive flavour. We have made sure that you can enjoy a full flavour without unnecessary calories. Squash are low in sugars and contain natural sugar from fruit juices.

It's the ideal choice for those who care about their line and a healthy diet. Thanks to its low energy value (less than 3 kcal per serving), the resulting beverage is an ideal everyday option - you can drink it without remorse, enjoying a light and refreshing beverage.

The special formula makes each bottle extremely efficient. One pack is enough to make 10L of ready-to-drink beverage, providing excellent hydration throughout the day!

# RASPBERRY-FLAVOURED SQUASH

Bottle PET







# ORANGE-FLAVOURED SQUASH

Bottle PET 1 L



#### LEMON-FLAVOURED SQUASH

Bottle PET 1 L





# POLISH FLAVOURS SYRUPS

Reach for flavours that make history!

We love traditional Polish flavours that can take us back in time - this is the "Polskie Smaki" series of syrups.

Make yourself happy with using a sweet addition to your cake or tea. Can you imagine an afternoon without your favourite raspberry or strawberry syrup?

Bring back your memories of the flavours of your childhood by trying unforgettable Excellence syrups.



#### RASPBERRY-FLAVOURED SYRUP

Raspberry flavour syrup is a classic composition that brings back childhood memories. Perfect for tea and homemade cakes.

Glass bottle 1 L





#### RASPBERRY-FLAVOURED SYRUP

Raspberry flavour syrup is a classic composition that brings back childhood memories. Perfect for tea and homemade cakes.

Glass bottle 500 ML



####