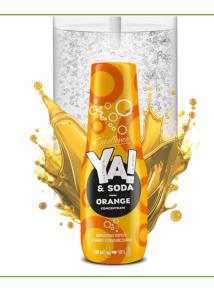

oducts with a high concentration of flavours that create tasty and refreshing drinks when diluted with water. They are widely used both in households and in gastronomy.

High concentration closely linked to efficiency, ease of storage, versatility and economy make our concentrates unique. In addition, a convenient measuring cup allows the preparation of beverages of different capacities (250ml - 1L), making this activity trivial. Up to 10 litres of ready-to-drink beverage can be made from a single bottle of concentrate, reducing the generation of plastic waste and helping to care for the environment.

Concentrates are dedicated to make a tasty beverages in a quick and easy way, both at home and in professional kitchens or bars.

# COLA-FLAVOURED BEVERAGE CONCENTRATE

Bottle PET 500ML







#### ORANGE-FLAVOURED BEVERAGE CONCENTRATE

Bottle PET 500ML





# LEMON LIME-FLAVOURED BEVERAGE CONCENTRATE

Bottle PET 500ML





### YA! & SODA LIGHT

#### **DIETARY SERIES - NO SUGAR**

YA! & SODA LIGHT is a series of products that, when diluted with water, create tasty and low-calorie beverages. They are a great alternative to traditional beverages, allowing you to enjoy your favourite flavours without the unnecessary calories. The product has no energy value and contains no sugars.

Low calories, no sugars, rich flavour, versatility, ease of preparation thanks to a convenient measuring cup and economy make our concentrates unique. Up to 10 litres of ready-to-drink beverage can be made from a single bottle of concentrate, reducing the generation of plastic waste and helping to care