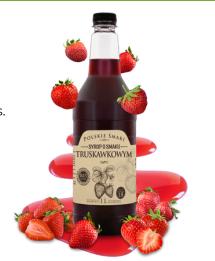

#### STRAWBERRY-FLAVOURED SYRUP

The strawberry-flavour syrup is sweet and thick. It is perfect all year round as an addition to drinks and desserts.

Glass bottle 500 ML

Pieces in a multipack

Multipacks per layer