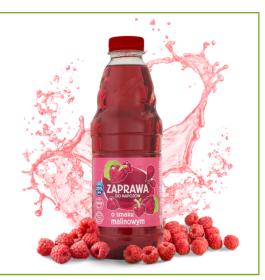

#### RASPBERRY-FLAVOURED SYRUP

Raspberry flavour syrup is a classic composition that brings back childhood memories. Perfect for tea and homemade cakes.

Glass bottle 1 L

#### RASPBERRY-FLAVOURED SYRUP

Raspberry flavour syrup is a classic composition that brings back childhood memories. Perfect for tea and homemade cakes.

Glass bottle 500 ML

#### RASPBERRY-FLAVOURED SYRUP

Raspberry-flavour syrup is a classic composition that brings back childhood memories. Perfect for tea and homemade cakes.

**Bottle PET** 1 L