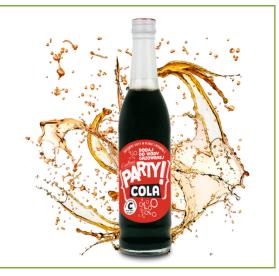

### PARTY

#### **DIETARY SUPPLEMENTS**

Fashionable flavours and refreshment at any time of the year!

Add to sparkling water and restore the taste of sweet cola, expressive orange and strong lemon. Enjoy your favourite taste and support your immunity with vitamin C contained in each of these products.

#### PARTY COLA

Liquid dietary supplement with vitamin C, cola flavour.

Glass bottle 430 ML