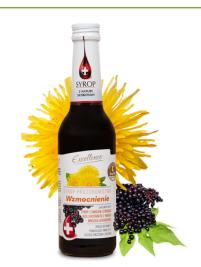

#### PRO-HEALTH STRENGTHENING SYRUP

Dietary supplement with vitamin C, elderberry syrup and dandelion flower extract STRENGTHENING.

Glass bottle 320 ML