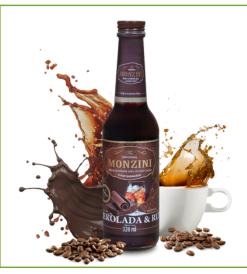

#### MONZINI CHOCOLATE & RUM SYRUP

Chocolate flavour coffee syrup with rum. A perfect addition to coffee, but also to cocktails, drinks and desserts.

Glass bottle 320 ML