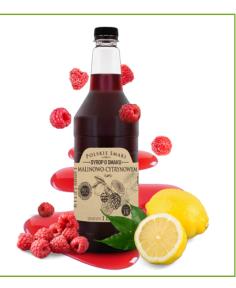

#### **DIETARY SUPPLEMENTS**

Choose your favourite fruit flavour and go to the land of lemonades with vitamins C and D. Supplementing doesn't have to be boring! Which vitamin cocktail will be your favourite? We offer three blends of fruit flavours: raspberry & watermelon & dragonfruit with vitamin C, while mango & passion fruit & bergamot and lemon & lime & kiwi are with vitamin D3. Choose for yourself and take care of your immunity.