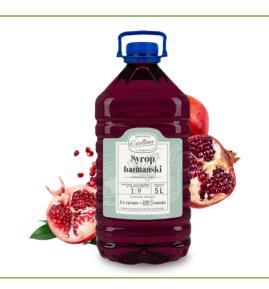

TARY SUPPLEMENT WITH VITAMIN C, CHERRY-FLAVOURED









## GASTRONOMIC SYRUPS 5L

Gastronomic syrups are an indispensable element in a professional cookery, bar or cafe. They are used to enhance the taste of drinks, desserts or cocktails and to create unique flavour combinations.

The wide range of flavours allows you to be creative when preparing beverages, for example. With gastronomic syrups you can enrich your menu, surprise your customers with new flavours and raise the standards of the beverages, desserts or cocktails you serve.

## WATERMELON-FLAVOURED GASTRONOMIC SYRUP

Bottle PET 5 L







#### SUGAR SYRUP





## BLACKCURRANT-FLAVOURED GASTRONOMIC SYRUP

Bottle PET 5 L







## ROSEHIP-FLAVOURED GASTRONOMIC SYRUP

Bottle PET 5 L



## GRENADINE-FLAVOURED GASTRONOMIC SYRUP









#### PEAR-FLAVOURED GASTRONOMIC SYRUP

Bottle PET 5 L







#### GINGER-FLAVOURED **GASTRONOMIC SYRUP**

**Bottle PET** 5 L



#### CARAMEL-FLAVOURED GASTRONOMIC SYRUP









#### KIWI-FLAVOURED **GASTRONOMIC SYRUP**

Bottle PET 5 L







#### COCONUT-FLAVOURED GASTRONOMIC SYRUP

**Bottle PET** 5 L



#### RASPBERRY-FLAVOURED GASTRONOMIC SYRUP (BLUE)











#### MANGO-FLAVOURED **GASTRONOMIC SYRUP**

Bottle PET 5 L



#### MANGO, PINEAPPLE-FLAVOURED GASTRONOMIC SYRUP

**Bottle PET** 5 L







#### PASSION FRUIT-FLAVOURED GASTRONOMIC SYRUP

Bottle PET 5 L







Shelf life

Multipacks per pallet

12 MONTHS

40

120



#### PINE SHOOTS AND **ELDERFLOWER-FLAVOURED** GASTRONOMIC SYRUP

Bottle PET 5 L



#### QUINCE-FLAVOURED GASTRONOMIC SYRUP

**Bottle PET** 5 L







#### PINK