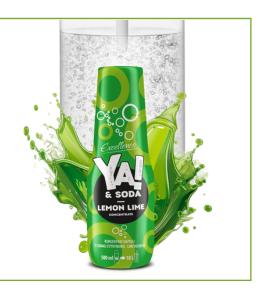

th in households and in gastronomy.

High concentration closely linked to efficiency, ease of storage, versatility and economy make our concentrates unique. In addition, a convenient measuring cup allows the preparation of beverages of different capacities (250ml - 1L), making this activity trivial. Up to 10 litres of ready-to-drink beverage can be made from a single bottle of concentrate, reducing the generation of plastic waste and helping to care for the environment.

Concentrates are dedicated to make a tasty beverages in a quick and easy way, both at home and in professional kitchens or bars.

# COLA-FLAVOURED BEVERAGE CONCENTRATE

Bottle PET 500ML







#### ORANGE-FLAVOURED BEVERAGE CONCENTRATE

Bottle PET 500ML





# LEMON LIME-FLAVOURED BEVERAGE CONCENTRATE

Bottle PET 500ML





### YA! & SODA LIGHT

#### **DIETARY SERIES - NO SUGAR**

YA! & SODA LIGHT is a series of products that, when diluted with water, create tasty and low-calorie beverages. They are a great alternative to traditional beverages, allowing you to enjoy your favourite flavours without the unnecessary calories. The product has no energy value and contains no sugars.

Low calories, no sugars, rich flavour, versatility, ease of preparation thanks to a convenient measuring cup and economy make our concentrates unique. Up to 10 litres of ready-to-drink beverage can be made from a single bottle of concentrate, reducing the generation of plastic waste and helping to care for the environment.

Light concentrates are an excellent choice for people who want to enjoy their favourite beverages without worr