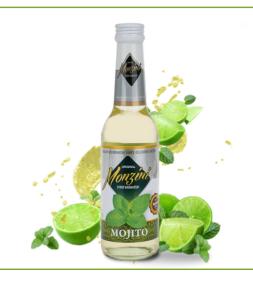

REAM SYRUP

Irish Cream flavour coffee syrup. A perfect addition not only to coffee, but also to teas, cocktails and drinks.

Glass bottle 320 ML







#### MONZINI CHOCOLATE & RUM SYRUP

Chocolate flavour coffee syrup with rum. A perfect addition to coffee, but also to cocktails, drinks and desserts.

Glass bottle 320 ML



#### MONZINI AMARETTO SYRUP

Almond flavour coffee syrup. It is characterized by a bittersweet taste. Perfect for coffee and tea.

Glass bottle 320 ML













### **MONZINI - BARMAN SYRUPS**

Aromatic madness with Monzini syrups.

Excellence barman syrups are a wonderfully aromatic addition to spectacular cocktails or shots. A large selection of practical bottles. Syrups are available, among others, in small 320 ml and liter bottles with a pump for easy dosing.



#### MONZINI MOJITO SYRUP

Mint flavour syrup.

Glass bottle 320 ML



#### MONZINI GRENADINE SYRUP

Pomegranate flavour syrup.

Glass bottle 320 ML







#### MONZINI BLUE CURACAO SYRUP

Curacao flavour syrup.

Glass bottle 320 ML



#### MONZINI COCONUT SYRUP

Coconut flavour syrup.

Glass bottle 320 ML













#### MONZINI CURACAO BLUE SYRUP WITH PUMP

Curacao flavour syrup with a pump for easy dosing.

Glass bottle 1 L



#### MONZINI GRENADINE SYRUP WITH PUMP

Pomegranate flavour syrup with a pump for easy dosing.

Glass bottle 1 L







#### MONZINI COCONUT SYRUP WITH PUMP

Coconut flavour syrup with a pump for easy dosing.

Glass bottle 1 L









#### MONZINI VANILLA SYRUP WITH PUMP

Vanilla flavour syrup with a pump for easy dosing.

Glass bottle 1 L







#### MONZINI