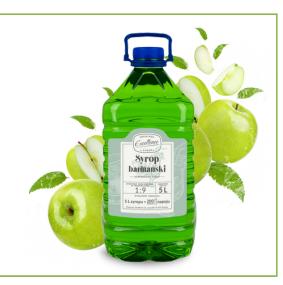

## GREEN BANANA-FLAVOURED GASTRONOMIC SYRUP

Bottle PET 5 L

## GREEN APPLE-FLAVOURED GASTRONOMIC SYRUP

Bottle PET 5 L

Shelf life

**12 MONTHS** 

Multipacks per layer

40

120