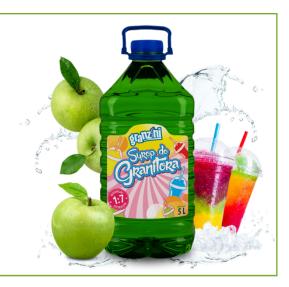

## APPLE-FLAVOURED GRANITA SYRUP

Bottle PET 5 L

Seasonal availability: April -September