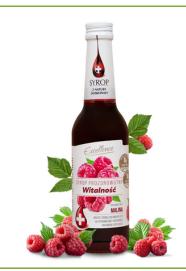

#### PRO-HEALTH VITALITY SYRUP

Dietary supplement with vitamins B6 and B12. Raspberry syrup VITALITY.

Glass bottle 320 ML

Multipacks per pallet

Shelf life 12 MONTHS