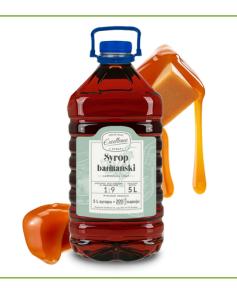

### **MONZINI - BARMAN SYRUPS**

Aromatic madness with Monzini syrups.

Excellence barman syrups are a wonderfully aromatic addition to spectacular cocktails or shots. A large selection of practical bottles. Syrups are available, among others, in small 320 ml and liter bottles with a pump for easy dosing.

#### MONZINI MOJITO SYRUP

Mint flavour syrup.

Glass bottle 320 ML