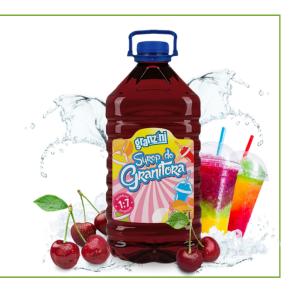

#### CHERRY-FLAVOURED **GRANITA SYRUP**

Bottle PET 5 L

Seasonal availability:
April -September