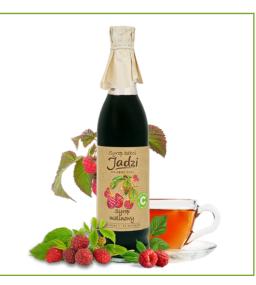

#### GRANDMA JADZIA RASPBERRY SYRUP

Dietary supplement with vitamin C.

Glass bottle 420 ML