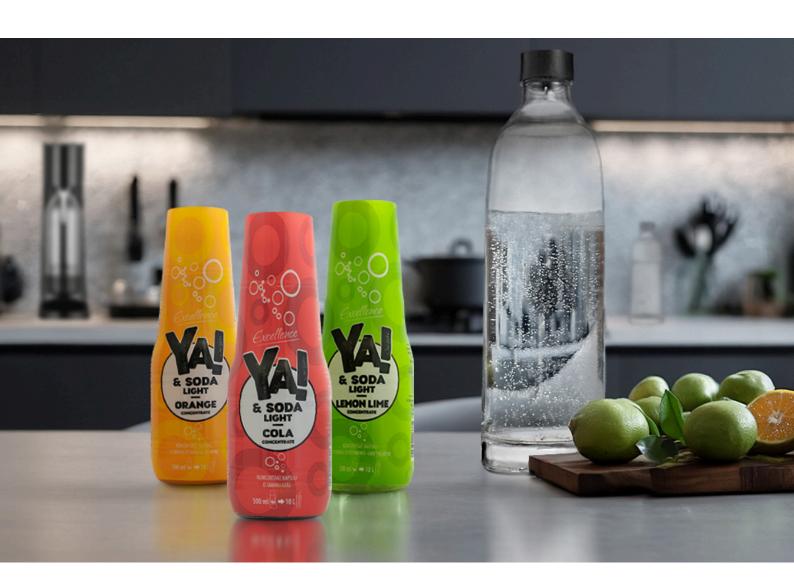

### YA! & SODA

#### **INSTANT REFRESHMENT**

YA! & SODA is a series of products with a high concentration of flavours that create tasty and refreshing drinks when diluted with water. They are widely used both in households and in gastronomy.

High concentration closely linked to efficiency, ease of storage, versatility and economy make our concentrates unique. In addition, a convenient measuring cup allows the preparation of beverages of different capacities (250ml - 1L), making this activity trivial. Up to 10 litres of ready-to-drink beverage can be made from a single bottle of concentrate, reducing the generation of plastic waste and helping to care for the environment.

Concentrates are dedicated to make a tasty beverages in a quick and easy way, both at home and in professional kitchens or bars.