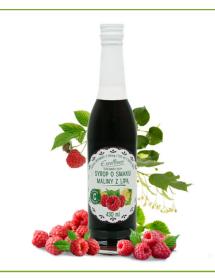

#### RASPBERRY AND LINDE FLAVOURED SYRUP

Dietary supplement with vitamin C.

Glass bottle 430 ML