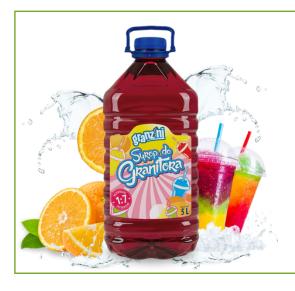

#### ORANGE-FLAVOURED **GRANITA SYRUP**

Bottle PET 5 L

Seasonal availability: April -September