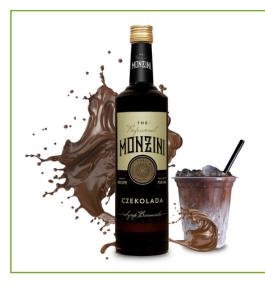

#### MONZINI CHOCOLATE & RUM SYRUP

Chocolate flavour coffee syrup with rum. A perfect addition to coffee, but also to cocktails, drinks and desserts.

Glass bottle 320 ML