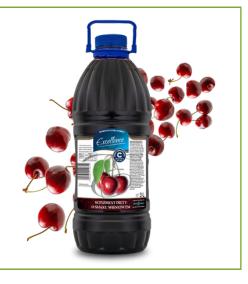

#### CHERRY-FLAVOURED **GRANITA SYRUP**

Bottle PET 5 L

Seasonal availability:
April -September