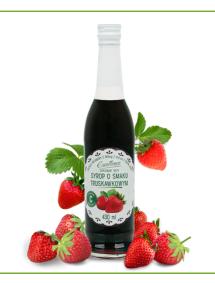

#### STRAWBERRY-FLAVOURED SYRUP

Dietary supplement with vitamin C.

Glass bottle 430 ML