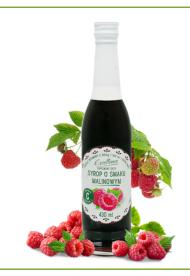

#### RASPBERRY-FLAVOURED SYRUP

Dietary supplement with vitamin C.

Glass bottle 430 ML