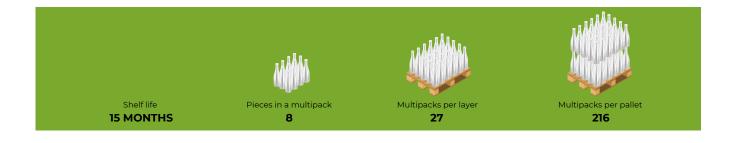

#### ORGANIC AGAVE SYRUP

Organic agave syrup - I am Bio. An ideal sugar substitute for sweetening dishes and drinks, both cold and warm.

PET bottle 345g