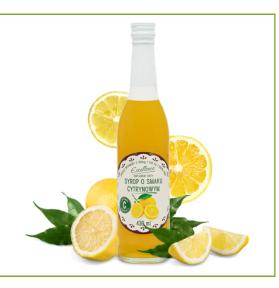

#### LEMON-FLAVOURED SYRUP

Dietary supplement with vitamin C.

Glass bottle 430 ML

Shelf life

**15 MONTHS** 