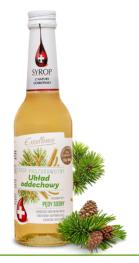

# PRO-HEALTH RESPIRATORY SYSTEM SYRUP

Dietary supplement syrup with extracts of pine shoots and elderberry flowers RESPIRATORY SYSTEM.

Glass bottle 320 ML