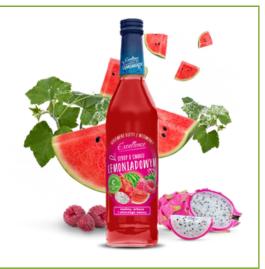

#### **DIETARY SUPPLEMENTS**

Choose your favourite fruit flavour and go to the land of lemonades with vitamins C and D. Supplementing doesn't have to be boring! Which vitamin cocktail will be your favourite? We offer three blends of fruit flavours: raspberry & watermelon & dragonfruit with vitamin C, while mango & passion fruit & bergamot and lemon & lime & kiwi are with vitamin D3. Choose for yourself and take care of your immunity.

#### TASTE OF RASPBERRY, DRAGON FRUIT AND WATERMELON

Dietary supplement with vitamin C.

Glass bottle 430 ML

Multipacks per layer