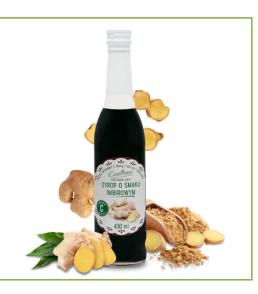

#### GINGER-FLAVOURED SYRUP

Dietary supplement with vitamin C.

Glass bottle 430 ML