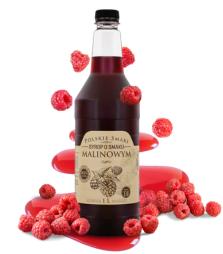

#### RASPBERRY-FLAVOURED SYRUP

Raspberry flavour syrup is a classic composition that brings back childhood memories. Perfect for tea and homemade cakes.

Glass bottle 1 L

#### RASPBERRY-FLAVOURED SYRUP

Raspberry flavour syrup is a classic composition that brings back childhood memories. Perfect for tea and homemade cakes.

Glass bottle 500 ML

#### RASPBERRY-FLAVOURED SYRUP

Raspberry-flavour syrup is a classic composition that brings back childhood memories. Perfect for tea and homemade cakes.

**Bottle PET** 1 L