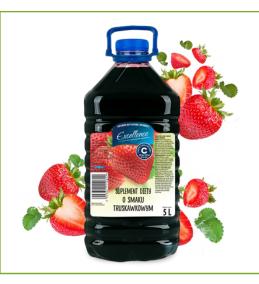

## LIQUID DIETARY SUPPLEMENTS 5L

Efficiency and excellent taste!

Our offer includes high-quality, large-capacity liquid dietary supplements. The wide range of flavours includes lemon, orange, raspberry, cola, peach, cherry and strawberry. Liquid dietary supplements contain a source of vitamin C, which helps in the proper functioning of the immune system.

#### LIQUID DIETARY SUPPLEMENT WITH VITAMIN C, LEMON-FLAVOURED

Bottle PET 5 L

LIQUID DIETARY SUPPLEMENT WITH VITAMIN C, LEMON, LIME AND KIWI-FLAVOURED

Bottle PET 5 L

LIQUID DIETARY SUPPLEMENT WITH VITAMIN C, RASPBERRY-FLAVOURED

Bottle PET 5 L

Shelf life

12 MONTHS

LIQUID DIETARY SUPPLEMENT WITH VITAMIN C, ORANGE-FLAVOURED

Bottle PET 5 L

LIQUID DIETARY SUPPLEMENT WITH VITAMIN C, STRAWBERRY-FLAVOURED

Bottle PET 5 L

LIQUID DIETARY SUPPLEMENT WITH VITAMIN C, CHERRY-FLAVOURED