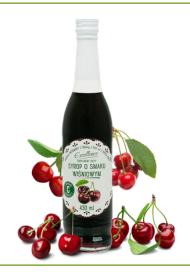

#### CHERRY-FLAVOURED SYRUP

Dietary supplement with vitamin C.

Glass bottle 430 ML