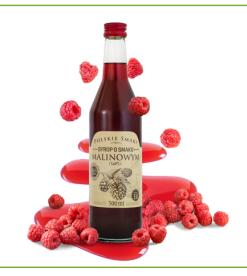

#### RASPBERRY-FLAVOURED SYRUP

Raspberry flavour syrup is a classic composition that brings back childhood memories. Perfect for tea and homemade cakes.

Glass bottle 1 L

#### RASPBERRY-FLAVOURED SYRUP

Raspberry flavour syrup is a classic composition that brings back childhood memories. Perfect for tea and homemade cakes.

Glass bottle 500 ML