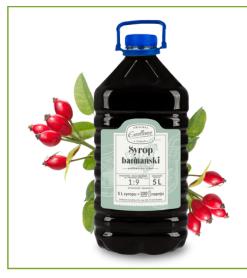

5 L







LIQUID DIETARY SUPPLEMENT WITH VITAMIN C, STRAWBERRY-FLAVOURED

Bottle PET 5 L



LIQUID DIETARY SUPPLEMENT WITH VITAMIN C, CHERRY-FLAVOURED









## GASTRONOMIC SYRUPS 5L

Gastronomic syrups are an indispensable element in a professional cookery, bar or cafe. They are used to enhance the taste of drinks, desserts or cocktails and to create unique flavour combinations.

The wide range of flavours allows you to be creative when preparing beverages, for example. With gastronomic syrups you can enrich your menu, surprise your customers with new flavours and raise the standards of the beverages, desserts or cocktails you serve.

## WATERMELON-FLAVOURED GASTRONOMIC SYRUP

Bottle PET 5 L







#### SUGAR SYRUP





## BLACKCURRANT-FLAVOURED GASTRONOMIC SYRUP

Bottle PET 5 L







## ROSEHIP-FLAVOURED GASTRONOMIC SYRUP

Bottle PET 5 L



## GRENADINE-FLAVOURED GASTRONOMIC SYRUP









#### PEAR-FLAVOURED GASTRONOMIC SYRUP

Bottle PET 5 L







#### GINGER-FLAVOURED **GASTRONOMIC SYRUP**

**Bottle PET** 5 L



#### CARAMEL-FLAVOURED GASTRONOMIC SYRUP









#### KIWI-FLAVOURED **GASTRONOMIC SYRUP**

Bottle PET 5 L







#### COCONUT-FLAVOURED GASTRONOMIC SYRUP

**Bottle PET** 5 L



#### RASPBERRY-FLAVOURED GASTRONOMIC SYRUP (BLUE)











#### MANGO-FLAVOURED **GASTRONOMIC SYRUP**

Bottle PET 5 L



#### MANGO, PINEAPPLE-FLAVOURED GASTRONOMIC SYRUP

**Bottle PET** 5 L







#### PASSION FRUIT-FLAVOURED GASTRONOMIC SYRUP

Bottle PET 5 L







Shelf life

Multipacks per pallet

12 MONTHS

40

120



#### PINE SHOOTS AND **ELDERFLOWER-FLAVOURED** GASTRONOM