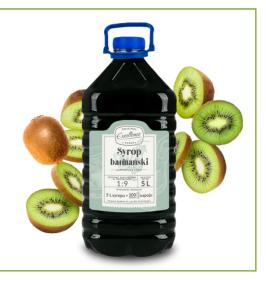

### **MONZINI - BARMAN SYRUPS**

Aromatic madness with Monzini syrups.

Excellence barman syrups are a wonderfully aromatic addition to spectacular cocktails or shots. A large selection of practical bottles. Syrups are available, among others, in small 320 ml and liter bottles with a pump for easy dosing.