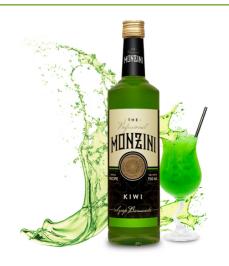

### PROFESSIONAL MONZINI

The Professional Monzini syrup series is a collection of flavours that are perfect as an addition to cocktails or drinks at home parties. The syrups are sold in 750 ml glass bottles and have an elegant label. The syrups are available in the following flavours: grenadine, chocolate, kiwi, lime, mango, passion fruit, wild strawberry, vanilla, green apple, green banana, elderberry and mojito.

#### PROFESSIONAL MONZINI KIWI

Kiwi flavour syrup.

Glass bottle 750 ML