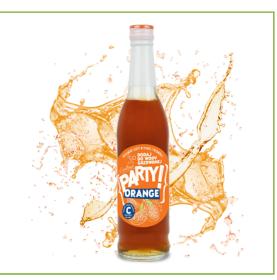

### PARTY

#### **DIETARY SUPPLEMENTS**

Fashionable flavours and refreshment at any time of the year!

Add to sparkling water and restore the taste of sweet cola, expressive orange and strong lemon. Enjoy your favourite taste and support your immunity with vitamin C contained in each of these products.

#### **PARTY ORANGE**

Liquid dietary supplement with vitamin C, and orange flavour.

Glass bottle 430 ML