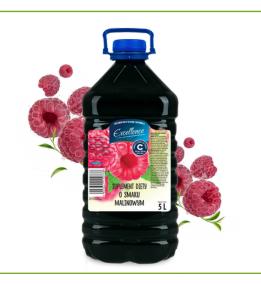

# LIQUID DIETARY SUPPLEMENTS 5L

Efficiency and excellent taste!

Our offer includes high-quality, large-capacity liquid dietary supplements. The wide range of flavours includes lemon, orange, raspberry, cola, peach, cherry and strawberry. Liquid dietary supplements contain a source of vitamin C, which helps in the proper functioning of the immune system.



LIQUID DIETARY SUPPLEMENT WITH VITAMIN C, PEACH-FLAVOURED

Bottle PET 5 L



LIQUID DIETARY SUPPLEMENT WITH VITAMIN C, COLA-FLAVOURED

Bottle PET 5 L



Shelf life

12 MONTHS





#### LIQUID DIETARY SUPPLEMENT WITH VITAMIN C, LEMON-FLAVOURED

Bottle PET 5 L







LIQUID DIETARY SUPPLEMENT WITH VITAMIN C, LEMON, LIME AND KIWI-FLAVOURED

Bottle PET 5 L



LIQUID DIETARY SUPPLEMENT WITH VITAMIN C, RASPBERRY-FLAVOURED

Bottle PET 5 L







Shelf life

12 MONTHS

LIQUID DIETARY SUPPLEMENT WITH VITAMIN C, ORANGE-FLAVOURED

Bottle PET 5 L







LIQUID DIETARY SUPPLEMENT WITH VITAMIN C, STRAWBERRY-FLAVOURED

Bottle PET 5 L



LIQUID DIETARY SUPPLEMENT WITH VITAMIN C, CHERRY-FLAVOURED









## GASTRONOMIC SYRUPS 5L

Gastronomic syrups are an indispensable element in a professional cookery, bar or cafe. They are used to enhance the taste of drinks, desserts or cocktails and to create unique flavour combinations.

The wide range of flavours allows you to be creative when preparing beverages, for example. With gastronomic syrups you can enrich your menu, surprise your customers with new flavours and raise the standards of the beverages, desserts or cocktails you serve.

## WATERMELON-FLAVOURED GASTRONOMIC SYRUP

Bottle PET 5