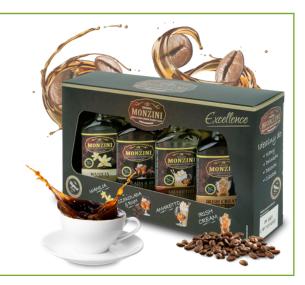

## **MONZINI - COFFEE SYRUPS**

Create your dream coffee with Monzini syrups.

For all sweet coffee lovers, we have created an aromatic series of Monzini syrups. Their intense flavour is a perfect addition to coffee, tea or cakes. Just a few drops are enough to add a unique flavour to your everyday coffee. The syrups are available in four flavours: Vanilla, Chocolate & Rum, Amaretto and Irish Cream.

#### MONZINI COFFEE SYRUPS SET

A set of Monzini syrups in four flavours: Vanilla, Chocolate & Rum, Amaretto and Irish Cream.

PET packaging 4x50 ML