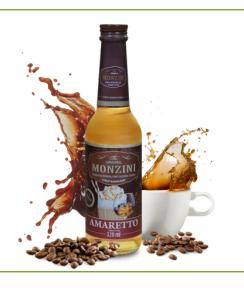

#### MONZINI AMARETTO SYRUP

Almond flavour coffee syrup. It is characterized by a bittersweet taste. Perfect for coffee and tea.

Glass bottle 320 ML