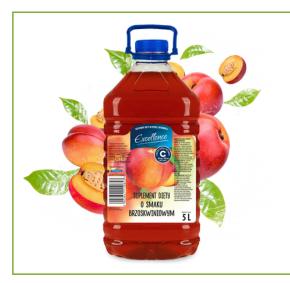

## LIQUID DIETARY SUPPLEMENTS 5L

Efficiency and excellent taste!

Our offer includes high-quality, large-capacity liquid dietary supplements. The wide range of flavours includes lemon, orange, raspberry, cola, peach, cherry and strawberry. Liquid dietary supplements contain a source of vitamin C, which helps in the proper functioning of the immune system.

LIQUID DIETARY SUPPLEMENT WITH VITAMIN C, PEACH-FLAVOURED

Bottle PET 5 L

LIQUID DIETARY SUPPLEMENT WITH VITAMIN C, COLA-FLAVOURED

Bottle PET 5 L

Shelf life

12 MONTHS