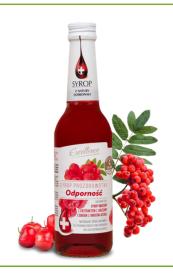

#### PRO-HEALTH IMMUNITY SYRUP

Dietary supplement fruit syrup with rowan fruit extract and acerola fruit juice IMMUNITY.

Glass bottle 320 ML