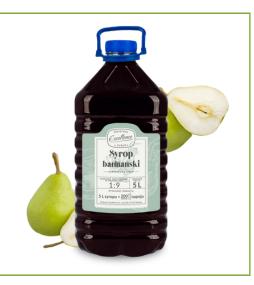

### **MONZINI - BARMAN SYRUPS**

Aromatic madness with Monzini syrups.

Excellence barman syrups are a wonderfully aromatic addition to spectacular cocktails or shots. A large selection of practical bottles. Syrups are available, among others, in small 320 ml and liter bottles with a pump for easy dosing.

#### PEAR-FLAVOURED GASTRONOMIC SYRUP

Bottle PET 5 L