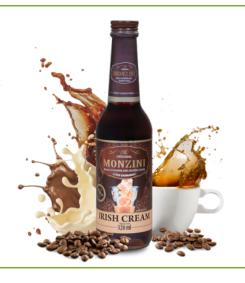

#### MONZINI IRISH CREAM SYRUP

Irish Cream flavour coffee syrup. A perfect addition not only to coffee, but also to teas, cocktails and drinks.

Glass bottle 320 ML