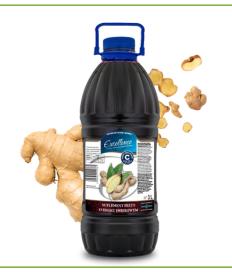

LIQUID DIETARY SUPPLEMENT WITH VITAMIN C, GINGER-FLAVOURED

Bottle PET 3 L

LIQUID DIETARY SUPPLEMENT WITH VITAMIN C, RASPBERRY-FLAVOURED

Bottle PET 3 L