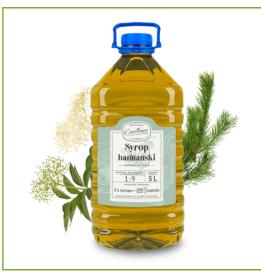

# PRO-HEALTH RESPIRATORY SYSTEM SYRUP

Dietary supplement syrup with extracts of pine shoots and elderberry flowers RESPIRATORY SYSTEM.

Glass bottle 320 ML