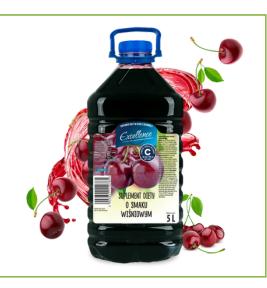

## LIQUID DIETARY SUPPLEMENTS 5L

Efficiency and excellent taste!

Our offer includes high-quality, large-capacity liquid dietary supplements. The wide range of flavours includes lemon, orange, raspberry, cola, peach, cherry and strawberry. Liquid dietary supplements contain a source of vitamin C, which helps in the proper functioning of the immune system.

Bottle PET 5 L

Shelf life

12 MONTHS

LIQUID DIETARY SUPPLEMENT WITH VITAMIN C, ORANGE-FLAVOURED

Bottle PET 5 L

LIQUID DIETARY SUPPLEMENT WITH VITAMIN C, STRAWBERRY-FLAVOURED

Bottle PET 5 L

LIQUID DIETARY SUPPLEMENT WITH VITAMIN C, CHERRY-FLAVOURED