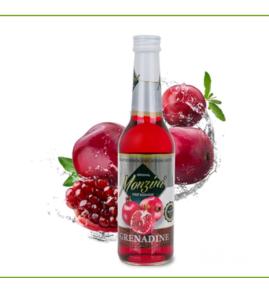

### MONZINI CHOCOLATE & RUM SYRUP

Chocolate flavour coffee syrup with rum. A perfect addition to coffee, but also to cocktails, drinks and desserts.

Glass bottle 320 ML



#### MONZINI AMARETTO SYRUP

Almond flavour coffee syrup. It is characterized by a bittersweet taste. Perfect for coffee and tea.

Glass bottle 320 ML













### **MONZINI - BARMAN SYRUPS**

Aromatic madness with Monzini syrups.

Excellence barman syrups are a wonderfully aromatic addition to spectacular cocktails or shots. A large selection of practical bottles. Syrups are available, among others, in small 320 ml and liter bottles with a pump for easy dosing.



#### MONZINI MOJITO SYRUP

Mint flavour syrup.

Glass bottle 320 ML



#### MONZINI GRENADINE SYRUP

Pomegranate flavour syrup.

Glass bottle 320 ML







#### MONZINI BLUE CURACAO SYRUP

Curacao flavour syrup.

Glass bottle 320 ML



#### MONZINI COCONUT SYRUP

Coconut flavour syrup.

Glass bottle 320 ML













#### MONZINI CURACAO BLUE SYRUP WITH PUMP

Curacao flavour syrup with a pump for easy dosing.

Glass bottle 1 L



#### MONZINI GRENADINE SYRUP WITH PUMP

Pomegranate flavour syrup with a pump for easy dosing.

Glass bottle 1 L







#### MONZINI COCONUT SYRUP WITH PUMP

Coconut flavour syrup with a pump for easy dosing.

Glass bottle 1 L









#### MONZINI VANILLA SYRUP WITH PUMP

Vanilla flavour syrup with a pump for easy dosing.

Glass bottle 1 L







#### MONZINI MOJITO SYRUP WITH PUMP

Mint flavour syrup with a pump for easy dosing.

Glass bottle 1 L







### PROFESSIONAL MONZINI

The Professional Monzini syrup