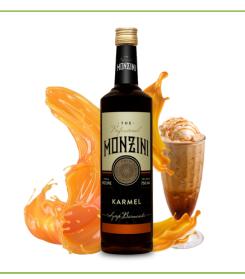

l Monzini syrup series is a collection of flavours that are perfect as an addition to cocktails or drinks at home parties. The syrups are sold in 750 ml glass bottles and have an elegant label. The syrups are available in the following flavours: grenadine, chocolate, kiwi, lime, mango, passion fruit, wild strawberry, vanilla, green apple, green banana, elderberry and mojito.

#### PROFESSIONAL MONZINI KIWI

Kiwi flavour syrup.

Glass bottle 750 ML







#### PROFESSIONAL MONZINI CHOCOLATE

Chocolate flavour syrup.

Glass bottle 750 ML



PROFESSIONAL MONZINI WILD STRAWBERRY

Wild Strawberry flavour syrup.

Glass bottle 750 ML







#### PROFESSIONAL MONZINI LIME

Lime flavour syrup.

Glass bottle 750 ML



#### PROFESSIONAL MONZINI CARAMEL

Caramel flavour syrup.

Glass bottle 750 ML









## **GASTRONOMIC SYRUPS 2L**

Gastronomic syrups are an indispensable element in a professional cookery, bar or cafe. They are used to enhance the taste of drinks, desserts or cocktails and to create unique flavour combinations.

The wide range of flavours allows you to be creative when preparing beverages, for example. With gastronomic syrups you can enrich your menu, surprise your customers with new flavours and raise the standards of the beverages, desserts or cocktails you serve.

# RASPBERRY-FLAVOURED GASTRONOMIC SYRUP

Bottle PET 2 L







# LIQUID DIETARY SUPPLEMENTS 3L

Efficiency and excellent taste!

Our offer includes high-quality, large-capacity liquid dietary supplements. The wide range of flavours includes ginger, raspberry and cherry. Liquid dietary supplements contai