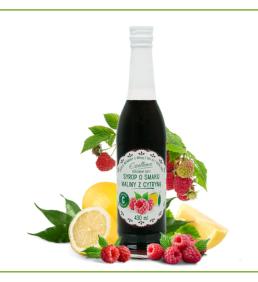

#### RASPBERRY AND LEMON FLAVOURED SYRUP

Dietary supplement with vitamin C.

Glass bottle 430 ML