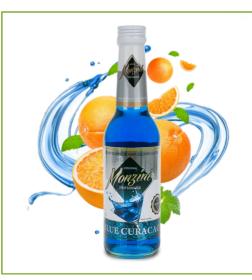

# MONZINI CHOCOLATE & RUM SYRUP

Chocolate flavour coffee syrup with rum. A perfect addition to coffee, but also to cocktails, drinks and desserts.

Glass bottle 320 ML



#### MONZINI AMARETTO SYRUP

Almond flavour coffee syrup. It is characterized by a bittersweet taste. Perfect for coffee and tea.

Glass bottle 320 ML













### **MONZINI - BARMAN SYRUPS**

Aromatic madness with Monzini syrups.

Excellence barman syrups are a wonderfully aromatic addition to spectacular cocktails or shots. A large selection of practical bottles. Syrups are available, among others, in small 320 ml and liter bottles with a pump for easy dosing.



#### MONZINI MOJITO SYRUP

Mint flavour syrup.

Glass bottle 320 ML



#### MONZINI GRENADINE SYRUP

Pomegranate flavour syrup.

Glass bottle 320 ML







#### MONZINI BLUE CURACAO SYRUP

Curacao flavour syrup.

Glass bottle 320 ML



#### MONZINI COCONUT SYRUP

Coconut flavour syrup.

Glass bottle 320 ML













#### MONZINI CURACAO BLUE SYRUP WITH PUMP

Curacao flavour syrup with a pump for easy dosing.

Glass bottle 1 L



#### MONZINI GRENADINE SYRUP WITH PUMP

Pomegranate flavour syrup with a pump for easy dosing.

Glass bottle 1 L







#### MONZINI COCONUT SYRUP WITH PUMP

Coconut flavour syrup with a pump for easy dosing.

Glass bottle 1 L









#### MONZINI VANILLA SYRUP WITH PUMP

Vanilla flavour syrup with a pump for easy dosing.

Glass bottle 1 L







#### MONZINI MOJITO SYRUP WITH PUMP

Mint flavour syrup with a pump for easy dosing.

Glass bottle 1 L







### PROFESSIONAL MONZINI

The Professional Monzini syrup s