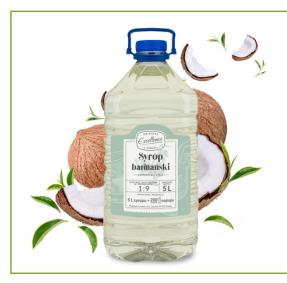

#### MONZINI COCONUT SYRUP

Coconut flavour syrup.

Glass bottle 320 ML

#### COCONUT-FLAVOURED GASTRONOMIC SYRUP

**Bottle PET** 5 L