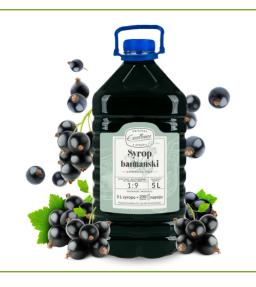

### **MONZINI - BARMAN SYRUPS**

Aromatic madness with Monzini syrups.

Excellence barman syrups are a wonderfully aromatic addition to spectacular cocktails or shots. A large selection of practical bottles. Syrups are available, among others, in small 320 ml and liter bottles with a pump for easy dosing.