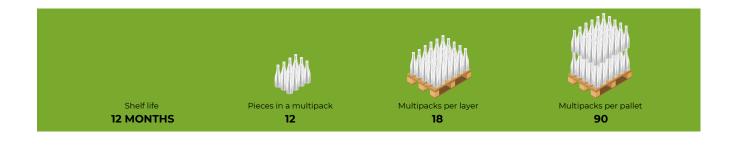

#### PRO-HEALTH GOOD MOOD SYRUP

Dietary supplement fruit syrup with extracts of lemon balm and mint GOOD MOOD.

Glass bottle 320 ML

Pieces in a multipack

Multipacks per layer

Multipacks per pallet

90

Shelf life
12 MONTHS

12