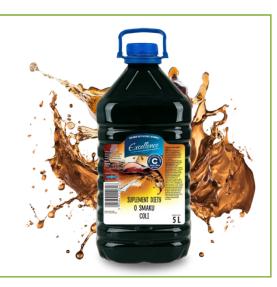

## LIQUID DIETARY SUPPLEMENTS 5L

Efficiency and excellent taste!

Our offer includes high-quality, large-capacity liquid dietary supplements. The wide range of flavours includes lemon, orange, raspberry, cola, peach, cherry and strawberry. Liquid dietary supplements contain a source of vitamin C, which helps in the proper functioning of the immune system.

LIQUID DIETARY SUPPLEMENT WITH VITAMIN C, PEACH-FLAVOURED

Bottle PET 5 L

LIQUID DIETARY SUPPLEMENT WITH VITAMIN C, COLA-FLAVOURED

Bottle PET 5 L

Shelf life

12 MONTHS