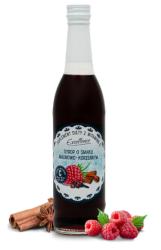

#### SYRUP WITH RASPBERRY-SPICY FLAVOUR

Dietary supplement with vitamin C.

Glass bottle 430 ML

Seasonal availability: October-March