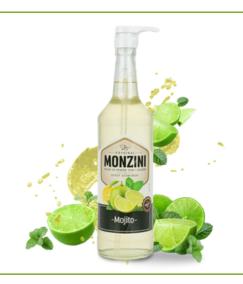

### **MONZINI - BARMAN SYRUPS**

Aromatic madness with Monzini syrups.

Excellence barman syrups are a wonderfully aromatic addition to spectacular cocktails or shots. A large selection of practical bottles. Syrups are available, among others, in small 320 ml and liter bottles with a pump for easy dosing.

#### MONZINI MOJITO SYRUP

Mint flavour syrup.

Glass bottle 320 ML