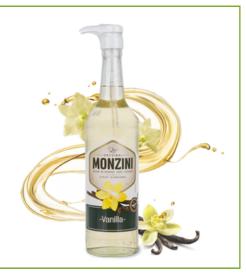

#### MONZINI VANILLA SYRUP

Vanilla flavour coffee syrup. Also ideal as an addition to drinks and beverages.

Glass bottle 320 ML

4 X 50ML

Shelf life 12 MONTHS

Multipacks per pallet

320 ML

Multipacks per layer

#### MONZINI VANILLA SYRUP WITH PUMP

Vanilla flavour syrup with a pump for easy dosing.

Glass bottle 1 L