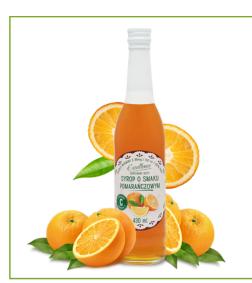

#### ORANGE-FLAVOURED SYRUP

Dietary supplement with vitamin C.

Glass bottle 430 ML