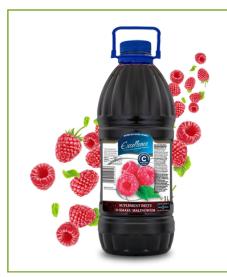

ks, desserts or cocktails and to create unique flavour combinations.

The wide range of flavours allows you to be creative when preparing beverages, for example. With gastronomic syrups you can enrich your menu, surprise your customers with new flavours and raise the standards of the beverages, desserts or cocktails you serve.

# RASPBERRY-FLAVOURED GASTRONOMIC SYRUP

Bottle PET 2 L







# LIQUID DIETARY SUPPLEMENTS 3L

Efficiency and excellent taste!

Our offer includes high-quality, large-capacity liquid dietary supplements. The wide range of flavours includes ginger, raspberry and cherry. Liquid dietary supplements contain a source of vitamin C, which helps in the proper functioning of the immune system.

LIQUID DIETARY SUPPLEMENT WITH VITAMIN C, GINGER-FLAVOURED

Bottle PET 3 L







LIQUID DIETARY SUPPLEMENT WITH VITAMIN C, RASPBERRY-FLAVOURED

Bottle PET 3 L



#### LIQUID DIETARY SUPPLEMENT WITH VITAMIN C, CHERRY-FLAVOURED





## LIQUID DIETARY SUPPLEMENTS 5L

Efficiency and excellent taste!

Our offer includes high-quality, large-capacity liquid dietary supplements. The wide range of flavours includes lemon, orange, raspberry, cola, peach, cherry and strawberry. Liquid dietary supplements contain a source of vitamin C, which helps in the proper functioning of the immune system.



LIQUID DIETARY SUPPLEMENT WITH VITAMIN C, PEACH-FLAVOURED

Bottle PET 5 L



LIQUID DIETARY SUPPLEMENT WITH VITAMIN C, COLA-FLAVOURED

Bottle PET 5 L



Shelf life

12 MONTHS





#### LIQUID DIETARY SUPPLEMENT WITH VITAMIN C, LEMON-FLAVOURED

Bottle PET 5 L







LIQUID DIETARY SUPPL