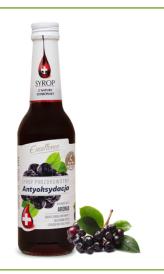

# PRO-HEALTH ANTIOXIDATION SYRUP

Dietary supplement with vitamin C. Chokeberry syrup ANTIOXIDATION.

Glass bottle 320ML