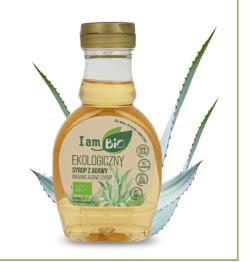

#### ORGANIC AGAVE SYRUP

Organic agave syrup - I am Bio. An ideal sugar substitute for sweetening dishes and drinks, both cold and warm.

PET bottle 345g