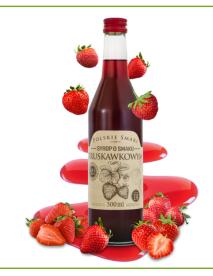

#### STRAWBERRY-FLAVOURED SYRUP

The strawberry-flavour syrup is sweet and thick. It is perfect all year round as an addition to drinks and desserts.

Glass bottle 500 ML

Pieces in a multipack

Multipacks per layer

#### STRAWBERRY-FLAVOURED SYRUP

The strawberry-flavour syrup is sweet and thick. It is perfect all year round as an addition to drinks and desserts.

Bottle PET 1 L

Multipacks per pallet

Shelf life **12 MONTHS** 