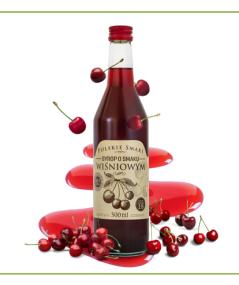

#### CHERRY-FLAVOURED SYRUP

Cherry-flavour syrup, thanks to its high juice content, is an excellent choice for lovers of traditional flavours.

Glass bottle 500 ML

#### CHERRY-FLAVOURED SYRUP

Cherry-flavour syrup, thanks to its high juice content, is an excellent choice for lovers of traditional flavours.

**Bottle PET** 11

Multipacks per pallet

Shelf life 12 MONTHS