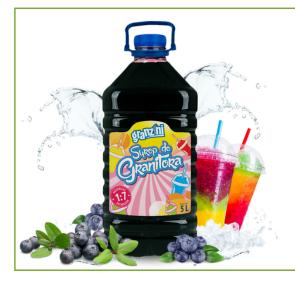

#### BLUEBERRY-FLAVOURED GRANITA SYRUP

Bottle PET 5 L

Seasonal availability: April -September