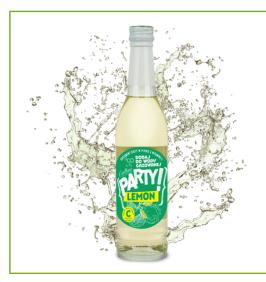

### PARTY

#### **DIETARY SUPPLEMENTS**

Fashionable flavours and refreshment at any time of the year!

Add to sparkling water and restore the taste of sweet cola, expressive orange and strong lemon. Enjoy your favourite taste and support your immunity with vitamin C contained in each of these products.

#### PARTY LEMON

Liquid dietary supplement with vitamin C, lemon-lime flavour.

Glass bottle 430 ML