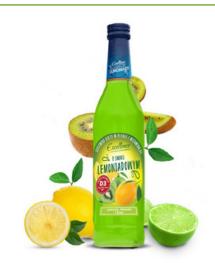

#### **DIETARY SUPPLEMENTS**

Choose your favourite fruit flavour and go to the land of lemonades with vitamins C and D. Supplementing doesn't have to be boring! Which vitamin cocktail will be your favourite? We offer three blends of fruit flavours: raspberry & watermelon & dragonfruit with vitamin C, while mango & passion fruit & bergamot and lemon & lime & kiwi are with vitamin D3. Choose for yourself and take care of your immunity.

#### TASTE OF LEMON, LIME AND KIWI

Dietary supplement with vitamin D3.

Glass bottle 430 ML