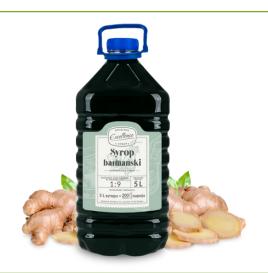

### **MONZINI - BARMAN SYRUPS**

Aromatic madness with Monzini syrups.

Excellence barman syrups are a wonderfully aromatic addition to spectacular cocktails or shots. A large selection of practical bottles. Syrups are available, among others, in small 320 ml and liter bottles with a pump for easy dosing.

#### GINGER-FLAVOURED **GASTRONOMIC SYRUP**

**Bottle PET** 5 L