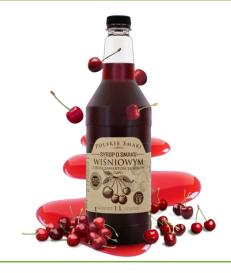

#### CHERRY-FLAVOURED SYRUP

Cherry-flavour syrup, thanks to its high juice content, is an excellent choice for lovers of traditional flavours.

Glass bottle 500 ML