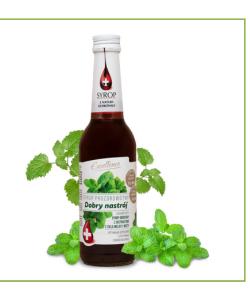

#### PRO-HEALTH GOOD MOOD SYRUP

Dietary supplement fruit syrup with extracts of lemon balm and mint GOOD MOOD.

Glass bottle 320 ML

Pieces in a multipack

Multipacks per layer

Multipacks per pallet

90

Shelf life
12 MONTHS