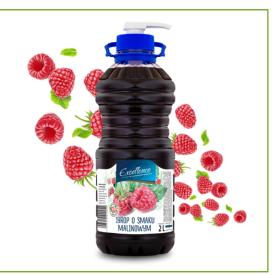

AL MONZINI WILD STRAWBERRY

Wild Strawberry flavour syrup.

Glass bottle 750 ML







#### PROFESSIONAL MONZINI LIME

Lime flavour syrup.

Glass bottle 750 ML



#### PROFESSIONAL MONZINI CARAMEL

Caramel flavour syrup.

Glass bottle 750 ML









## **GASTRONOMIC SYRUPS 2L**

Gastronomic syrups are an indispensable element in a professional cookery, bar or cafe. They are used to enhance the taste of drinks, desserts or cocktails and to create unique flavour combinations.

The wide range of flavours allows you to be creative when preparing beverages, for example. With gastronomic syrups you can enrich your menu, surprise your customers with new flavours and raise the standards of the beverages, desserts or cocktails you serve.

# RASPBERRY-FLAVOURED GASTRONOMIC SYRUP

Bottle PET 2 L







# LIQUID DIETARY SUPPLEMENTS 3L

Efficiency and excellent taste!

Our offer includes high-quality, large-capacity liquid dietary supplements. The wide range of flavours includes ginger, raspberry and cherry. Liquid dietary supplements contain a source of vitamin C, which helps in the proper functioning of the immune system.

LIQUID DIETARY SUPPLEMENT WITH VITAMIN C, GINGER-FLAVOURED

Bottle PET 3 L







LIQUID DIETARY SUPPLEMENT WITH VITAMIN C, RASPBERRY-FLAVOURED

Bottle PET 3 L



#### LIQUID DIETARY SUPPLEMENT WITH VITAMIN C, CHERRY-FLAVOURED





## LIQUID DIETARY SUPPLEMENTS 5L

Efficiency and excellent taste!

Our offer includes high-quality, large-capacity liquid dietary supplements. The wide range of flavours includes lemon, orange, raspberry, cola, peach, cherry and strawber