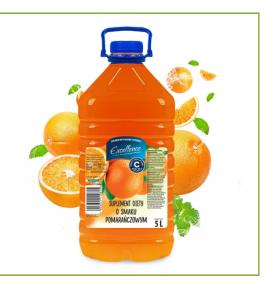

#### ORANGE-FLAVOURED **GRANITA SYRUP**

Bottle PET 5 L

Seasonal availability: April -September