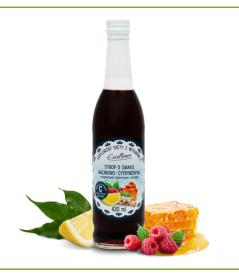

#### RASPBERRY-CLOVE-CINNAMON FLAVOUR SYRUP with honey

Dietary supplement with vitamin C.

Glass bottle 430 ML

Seasonal availability: October-March