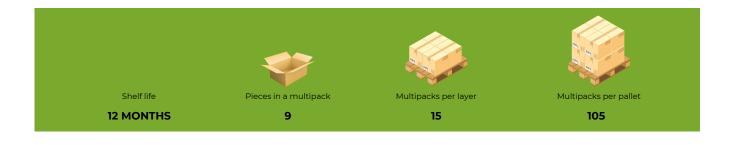

#### **INSTANT REFRESHMENT**

YA! & SODA is a series of products with a high concentration of flavours that create tasty and refreshing drinks when diluted with water. They are widely used both in households and in gastronomy.

High concentration closely linked to efficiency, ease of storage, versatility and economy make our concentrates unique. In addition, a convenient measuring cup allows the preparation of beverages of different capacities (250ml - 1L), making this activity trivial. Up to 10 litres of ready-to-drink beverage can be made from a single bottle of concentrate, reducing the generation of plastic waste and helping to care for the environment.

Concentrates are dedicated to make a tasty beverages in a quick and easy way, both at home and in professional kitchens or bars.