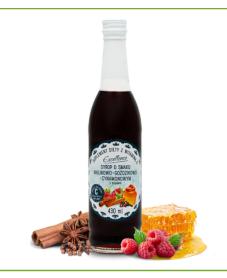

#### RASPBERRY-CLOVE-CINNAMON FLAVOUR SYRUP with honey

Dietary supplement with vitamin C.

Glass bottle 430 ML

Seasonal availability: October-March