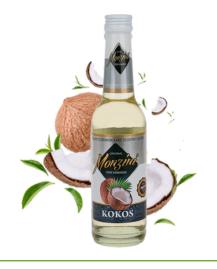

ttle 320 ML



#### MONZINI AMARETTO SYRUP

Almond flavour coffee syrup. It is characterized by a bittersweet taste. Perfect for coffee and tea.

Glass bottle 320 ML













### **MONZINI - BARMAN SYRUPS**

Aromatic madness with Monzini syrups.

Excellence barman syrups are a wonderfully aromatic addition to spectacular cocktails or shots. A large selection of practical bottles. Syrups are available, among others, in small 320 ml and liter bottles with a pump for easy dosing.



#### MONZINI MOJITO SYRUP

Mint flavour syrup.

Glass bottle 320 ML



#### MONZINI GRENADINE SYRUP

Pomegranate flavour syrup.

Glass bottle 320 ML







#### MONZINI BLUE CURACAO SYRUP

Curacao flavour syrup.

Glass bottle 320 ML



#### MONZINI COCONUT SYRUP

Coconut flavour syrup.

Glass bottle 320 ML













#### MONZINI CURACAO BLUE SYRUP WITH PUMP

Curacao flavour syrup with a pump for easy dosing.

Glass bottle 1 L



#### MONZINI GRENADINE SYRUP WITH PUMP

Pomegranate flavour syrup with a pump for easy dosing.

Glass bottle 1 L







#### MONZINI COCONUT SYRUP WITH PUMP

Coconut flavour syrup with a pump for easy dosing.

Glass bottle 1 L









#### MONZINI VANILLA SYRUP WITH PUMP

Vanilla flavour syrup with a pump for easy dosing.

Glass bottle 1 L







#### MONZINI MOJITO SYRUP WITH PUMP

Mint flavour syrup with a pump for easy dosing.

Glass bottle 1 L







### PROFESSIONAL MONZINI

The Professional Monzini syrup series is a collection of flavours that are perfect as an addition to cocktails or drinks at home parties. The syrups are sold in 750 ml glass bottles and hav