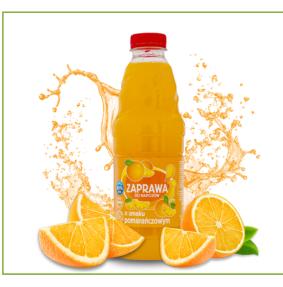

cover a new quality of hydration with beverage concentrates that combine great taste and aroma!

Squash contain 20% juice, which provides a distinctive flavour. We have made sure that you can enjoy a full flavour without unnecessary calories. Squash are low in sugars and contain natural sugar from fruit juices.

It's the ideal choice for those who care about their line and a healthy diet. Thanks to its low energy value (less than 3 kcal per serving), the resulting beverage is an ideal everyday option - you can drink it without remorse, enjoying a light and refreshing beverage.

The special formula makes each bottle extremely efficient. One pack is enough to make 10L of ready-to-drink beverage, providing excellent hydration throughout the day!

# RASPBERRY-FLAVOURED SQUASH

Bottle PET







# ORANGE-FLAVOURED SQUASH

Bottle PET 1 L



#### LEMON-FLAVOURED SQUASH

Bottle PET 1 L





# POLISH FLAVOURS SYRUPS

Reach for flavours that make history!

We love traditional Polish flavours that can take us back in time - this is the "Polskie Smaki" series of syrups.

Make yourself happy with using a sweet addition to your cake or tea. Can you imagine an afternoon without your favourite raspberry or strawberry syrup?

Bring back your memories of the flavours of your childhood by trying unforgettable Excellence syrups.



#### RASPBERRY-FLAVOURED SYRUP

Raspberry flavour syrup is a classic composition that brings back childhood memories. Perfect for tea and homemade cakes.

Glass bottle 1 L





#### RASPBERRY-FLAVOURED SYRUP

Raspberry flavour syrup is a classic composition that bri