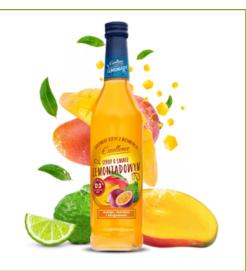

#### **DIETARY SUPPLEMENTS**

Choose your favourite fruit flavour and go to the land of lemonades with vitamins C and D. Supplementing doesn't have to be boring! Which vitamin cocktail will be your favourite? We offer three blends of fruit flavours: raspberry & watermelon & dragonfruit with vitamin C, while mango & passion fruit & bergamot and lemon & lime & kiwi are with vitamin D3. Choose for yourself and take care of your immunity.

# TASTE OF MANGO, PASSION FRUIT AND BERGAMOTT

Dietary supplement with vitamin C.

Glass bottle 430 ML