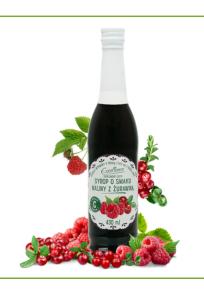

#### RASPBERRY-CLOVE-CINNAMON FLAVOUR SYRUP with honey

Dietary supplement with vitamin C.

Glass bottle 430 ML

Seasonal availability: October-March