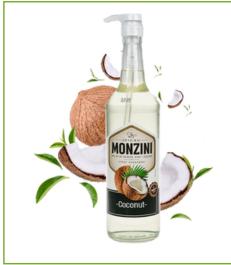

#### MONZINI COCONUT SYRUP

Coconut flavour syrup.

Glass bottle 320 ML

#### MONZINI COCONUT SYRUP WITH PUMP

Coconut flavour syrup with a pump for easy dosing.

Glass bottle 1 L