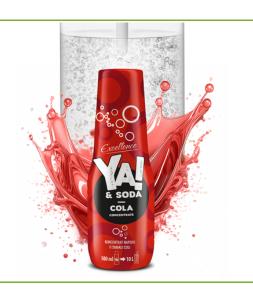

products with a high concentration of flavours that create tasty and refreshing drinks when diluted with water. They are widely used both in households and in gastronomy.

High concentration closely linked to efficiency, ease of storage, versatility and economy make our concentrates unique. In addition, a convenient measuring cup allows the preparation of beverages of different capacities (250ml - 1L), making this activity trivial. Up to 10 litres of ready-to-drink beverage can be made from a single bottle of concentrate, reducing the generation of plastic waste and helping to care for the environment.

Concentrates are dedicated to make a tasty beverages in a quick and easy way, both at home and in professional kitchens or bars.

# COLA-FLAVOURED BEVERAGE CONCENTRATE

Bottle PET 500ML







#### ORANGE-FLAVOURED BEVERAGE CONCENTRATE

Bottle PET 500ML





# LEMON LIME-FLAVOURED BEVERAGE CONCENTRATE

Bottle PET 500ML





### YA! & SODA LIGHT

#### **DIETARY SERIES - NO SUGAR**

YA! & SODA LIGHT is a series of products that, when diluted with water, create tasty and low-calorie beverages. They are a great alternative to traditional beverages, allowing you to enjoy your favourite flavours without the unnecessary calories. The product has no energy value and contains no sugars.

Low calories, no sugars, rich flavour, versatility, ease of preparation thanks to a convenient measuring cup and economy make our concentrates unique. Up to 10 litres of ready-to-drink beverage can be made from a single bottle of concentrate, reducing the generation of plastic waste and helping to ca