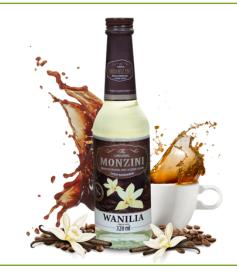

## **MONZINI - COFFEE SYRUPS**

Create your dream coffee with Monzini syrups.

For all sweet coffee lovers, we have created an aromatic series of Monzini syrups. Their intense flavour is a perfect addition to coffee, tea or cakes. Just a few drops are enough to add a unique flavour to your everyday coffee. The syrups are available in four flavours: Vanilla, Chocolate & Rum, Amaretto and Irish Cream.

#### MONZINI VANILLA SYRUP

Vanilla flavour coffee syrup. Also ideal as an addition to drinks and beverages.

Glass bottle 320 ML

4 X 50ML

Shelf life 12 MONTHS

Multipacks per pallet

320 ML

Multipacks per layer