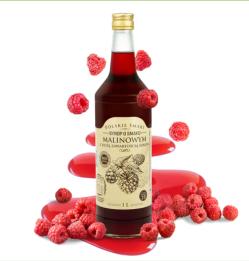

#### RASPBERRY-FLAVOURED SYRUP

Raspberry flavour syrup is a classic composition that brings back childhood memories. Perfect for tea and homemade cakes.

Glass bottle 1 L

#### RASPBERRY-FLAVOURED SYRUP

Raspberry flavour syrup is a classic composition that brings back childhood memories. Perfect for tea and homemade cakes.

Glass bottle 500 ML

#### RASPBERRY-FLAVOURED SYRUP

Raspberry-flavour syrup is a classic composition that brings back childhood memories. Perfect for tea and homemade cakes.

**Bottle PET** 1 L