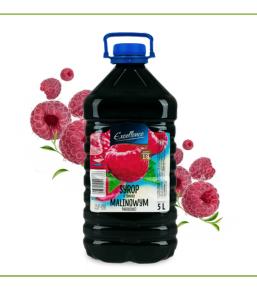

#### RASPBERRY-FLAVOURED SYRUP

Raspberry flavour syrup is a classic composition that brings back childhood memories. Perfect for tea and homemade cakes.

Glass bottle 1 L

#### RASPBERRY-FLAVOURED SYRUP

Raspberry flavour syrup is a classic composition that brings back childhood memories. Perfect for tea and homemade cakes.

Glass bottle 500 ML

#### RASPBERRY-FLAVOURED SYRUP

Raspberry-flavour syrup is a classic composition that brings back childhood memories. Perfect for tea and homemade cakes.

**Bottle PET** 1 L